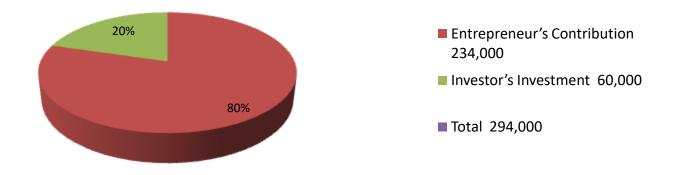

| Proposed Nobin Udyokta Business Info              |   |                                                                                                                                                                                                                                                                                                                                           |  |  |  |
|---------------------------------------------------|---|-------------------------------------------------------------------------------------------------------------------------------------------------------------------------------------------------------------------------------------------------------------------------------------------------------------------------------------------|--|--|--|
| Business Name                                     | : | M/S. JAHANGIR STORE                                                                                                                                                                                                                                                                                                                       |  |  |  |
| Location                                          | : | Vaighat Bazar, Dhanbari, Tangail.                                                                                                                                                                                                                                                                                                         |  |  |  |
| Total Investment in BDT                           | : | BDT :294000                                                                                                                                                                                                                                                                                                                               |  |  |  |
| Financing                                         | : | Self BDT 234,000(from existing business) 80%                                                                                                                                                                                                                                                                                              |  |  |  |
|                                                   |   | Required Investment BDT 60,000(as equity) 20%                                                                                                                                                                                                                                                                                             |  |  |  |
| Present salary/drawings from business (estimates) | : | BDT 5,000                                                                                                                                                                                                                                                                                                                                 |  |  |  |
| Proposed Salary                                   | : | BDT 5,000                                                                                                                                                                                                                                                                                                                                 |  |  |  |
| Size of shop                                      | : | 36 ft x 15 ft= 540 square ft                                                                                                                                                                                                                                                                                                              |  |  |  |
| Security of the shop                              | : | 160,000                                                                                                                                                                                                                                                                                                                                   |  |  |  |
| Implementation                                    | • | <ul> <li>The business is planned to be scaled up by investment in existing goods like; bakery, pan pata, chaul,chini,moyda,vushi etc.</li> <li>The business is operating by entrepreneur. Existing no employee.</li> <li>The business is Own.</li> <li>Collects goods from Modhupur,</li> <li>Agreed grace period is 3 months.</li> </ul> |  |  |  |

|              | Investment Breakdown |      |          |      |      |        |                 |  |
|--------------|----------------------|------|----------|------|------|--------|-----------------|--|
|              | Existing             | 3    | Proposed |      |      |        |                 |  |
| Particulars  | Qty                  | Unit | Amount   | Qty  | Unit | Amount | <b>Proposed</b> |  |
| vushi        | 1640                 | 24   | 39360    | 1600 | 24   | 38400  | 77760           |  |
| badna        | 144                  | 20   | 2880     | 200  | 20   | 4000   | 6880            |  |
| chips        | 400                  | 8    | 3200     | 200  | 8    | 1600   | 4800            |  |
| chau         | 3                    | 2200 | 6600     | 3    | 2200 | 6600   | 13200           |  |
| finish       | 100                  | 100  | 10000    | 50   | 100  | 5000   | 15000           |  |
| chata        | 23                   | 140  | 3220     | 10   | 140  | 1400   | 4620            |  |
| sharisha tel | 35                   | 100  | 3500     | 20   | 100  | 2000   | 5500            |  |
|              |                      |      | 0        |      | 0    | 0      | 0               |  |
|              |                      |      | 0        |      | 0    | 0      | 0               |  |
|              |                      |      | 0        |      | 0    | 0      | 0               |  |
| others       |                      |      | 5240     |      |      | 1000   | 6240            |  |
| security     |                      |      | 160,000  |      |      |        | 160000          |  |
| Total        |                      | -    | 234000   |      |      | 60000  | 294000          |  |