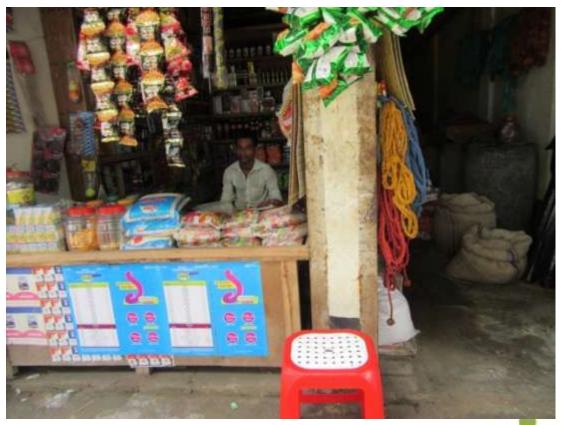

| Proposed Nobin Udyokta Business Info              |   |                                                                                                                                                                                                                                                                                                                                           |  |  |  |
|---------------------------------------------------|---|-------------------------------------------------------------------------------------------------------------------------------------------------------------------------------------------------------------------------------------------------------------------------------------------------------------------------------------------|--|--|--|
| Business Name                                     | : | M/S. JAHANGIR STORE                                                                                                                                                                                                                                                                                                                       |  |  |  |
| Location                                          | : | Vaighat Bazar, Dhanbari, Tangail.                                                                                                                                                                                                                                                                                                         |  |  |  |
| Total Investment in BDT                           | : | BDT :294000                                                                                                                                                                                                                                                                                                                               |  |  |  |
| Financing                                         | : | Self BDT 234,000(from existing business) 80%                                                                                                                                                                                                                                                                                              |  |  |  |
|                                                   |   | Required Investment BDT 60,000(as equity) 20%                                                                                                                                                                                                                                                                                             |  |  |  |
| Present salary/drawings from business (estimates) | : | BDT 5,000                                                                                                                                                                                                                                                                                                                                 |  |  |  |
| Proposed Salary                                   | : | BDT 5,000                                                                                                                                                                                                                                                                                                                                 |  |  |  |
| Size of shop                                      | : | 36 ft x 15 ft= 540 square ft                                                                                                                                                                                                                                                                                                              |  |  |  |
| Security of the shop                              | : | 160,000                                                                                                                                                                                                                                                                                                                                   |  |  |  |
| Implementation                                    | • | <ul> <li>The business is planned to be scaled up by investment in existing goods like; bakery, pan pata, chaul,chini,moyda,vushi etc.</li> <li>The business is operating by entrepreneur. Existing no employee.</li> <li>The business is Own.</li> <li>Collects goods from Modhupur,</li> <li>Agreed grace period is 3 months.</li> </ul> |  |  |  |

# Pictures

71711113 नामः रुक्षपूर्ण ट्यारिक नरीन त नामः डार्रिप् त मशकिल जीवन वृत्रान्तः विभागान्ति विभागान्ति 28 अपूर्ण, जन्म जातिथः ०२/०२१०७ उ त्यांगाणः \* 77,5,0 माना