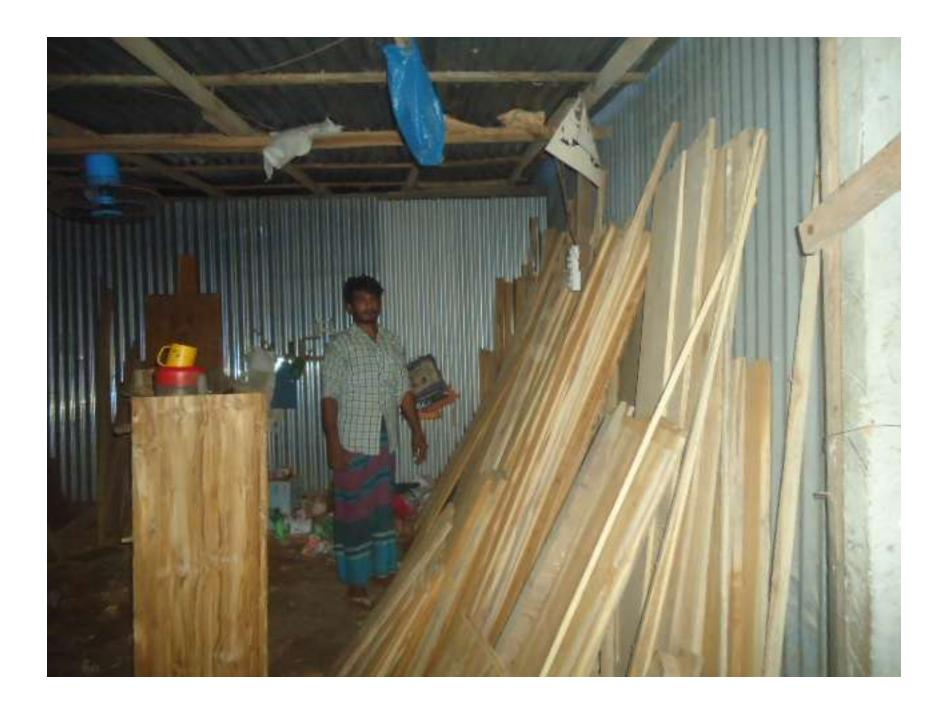

| Proposed Nobin Udyokta Business Info              |   |                                                                                                                                                                                                                                                                                                                                             |  |  |  |
|---------------------------------------------------|---|---------------------------------------------------------------------------------------------------------------------------------------------------------------------------------------------------------------------------------------------------------------------------------------------------------------------------------------------|--|--|--|
| Business Name                                     |   | TOHA ELMA FURNITURE                                                                                                                                                                                                                                                                                                                         |  |  |  |
| Location                                          | : | Sirajdikhan Bazar, Munshigonj.                                                                                                                                                                                                                                                                                                              |  |  |  |
| Total Investment in BDT                           | : | BDT 97,000/-                                                                                                                                                                                                                                                                                                                                |  |  |  |
| Financing                                         | : | Self BDT 57,000 /- (from existing business)71%                                                                                                                                                                                                                                                                                              |  |  |  |
|                                                   |   | Required Investment BDT 40,000/- (as equity) 29%                                                                                                                                                                                                                                                                                            |  |  |  |
| Present salary/drawings from business (estimates) | : | Nil                                                                                                                                                                                                                                                                                                                                         |  |  |  |
| Proposed Salary                                   | : | BDT 5,000/-                                                                                                                                                                                                                                                                                                                                 |  |  |  |
| Size of shop                                      | : | 12 ft x 10 ft= 120 square ft                                                                                                                                                                                                                                                                                                                |  |  |  |
| Security of the shop                              | : | Nil                                                                                                                                                                                                                                                                                                                                         |  |  |  |
| Implementation                                    |   | <ul> <li>The business is planned to be scaled up by investment in existing goods like; sukes, almirah, dasin table etc.</li> <li>Average 20% gain on sales.</li> <li>The business is operating by entrepreneur.</li> <li>The firm is rented.</li> <li>Collects goods from Sirajdikhan.</li> <li>Agreed grace period is 3 months.</li> </ul> |  |  |  |

| Investment Breakdown |          |                   |       |              |          |                   |       |                   |
|----------------------|----------|-------------------|-------|--------------|----------|-------------------|-------|-------------------|
| Particulars          |          | Existing          |       | Particulars. | Proposed |                   |       | Proposed<br>Total |
|                      | Quantity | <b>Unit Price</b> | Price |              | Quantity | <b>Unit Price</b> | Price |                   |
| wood                 | 0        | 0                 | 7000  |              | 12       | 0                 | 0     | 7,000             |
| box bed              | 2        | 25000             | 50000 |              | 11       | 2                 | 22    | 50,022            |
| Total                |          |                   | 57000 |              |          | 2                 | 22    | 57,022            |