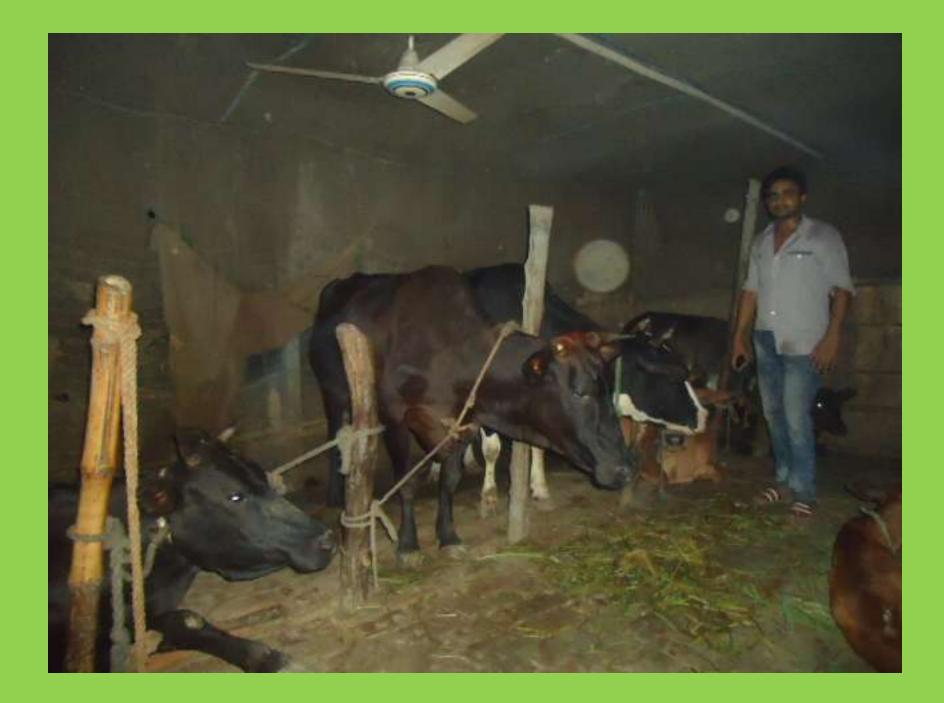

| Proposed Nobin Udyokta Business Info                 |   |                                                                                                                                                                                                                                                                                                                            |  |  |  |
|------------------------------------------------------|---|----------------------------------------------------------------------------------------------------------------------------------------------------------------------------------------------------------------------------------------------------------------------------------------------------------------------------|--|--|--|
| Business Name                                        | : | SELINA DAIRY FARM                                                                                                                                                                                                                                                                                                          |  |  |  |
| Location                                             | : | Candoldul, Siraj dikhan, Munshigonj.                                                                                                                                                                                                                                                                                       |  |  |  |
| Total Investment in BDT                              | : | BDT 380,000/-                                                                                                                                                                                                                                                                                                              |  |  |  |
| Financing                                            | : | Self BDT 280000 /- (from existing business)74 %<br>Required Investment BDT 100,000/- (as equity) 26%                                                                                                                                                                                                                       |  |  |  |
| Present salary/drawings<br>from business (estimates) | : | Nil                                                                                                                                                                                                                                                                                                                        |  |  |  |
| Proposed Salary                                      | : | BDT 5,000/-                                                                                                                                                                                                                                                                                                                |  |  |  |
| Size of shop                                         | : | 21 ft x 12 ft= 252 square ft                                                                                                                                                                                                                                                                                               |  |  |  |
| Security of the shop                                 | : | Nil                                                                                                                                                                                                                                                                                                                        |  |  |  |
| Implementation                                       | : | <ul> <li>The business is planned to be scaled up by investment in existing goods like; caw,milk,calf etc.</li> <li>Average 30% gain on sales.</li> <li>The business is operating by entrepreneur.</li> <li>The firm is won.</li> <li>Collects goods from Sirajdikhan.</li> <li>Agreed grace period is 3 months.</li> </ul> |  |  |  |