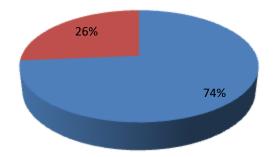

| Proposed Nobin Udyokta Business Info                 |   |                                                                                                                                                                                                                                                                                                                            |  |  |  |
|------------------------------------------------------|---|----------------------------------------------------------------------------------------------------------------------------------------------------------------------------------------------------------------------------------------------------------------------------------------------------------------------------|--|--|--|
| Business Name                                        | : | SELINA DAIRY FARM                                                                                                                                                                                                                                                                                                          |  |  |  |
| Location                                             | : | Candoldul, Siraj dikhan, Munshigonj.                                                                                                                                                                                                                                                                                       |  |  |  |
| Total Investment in BDT                              | : | BDT 380,000/-                                                                                                                                                                                                                                                                                                              |  |  |  |
| Financing                                            | : | Self BDT 280000 /- (from existing business)74 %<br>Required Investment BDT 100,000/- (as equity) 26%                                                                                                                                                                                                                       |  |  |  |
| Present salary/drawings<br>from business (estimates) | : | Nil                                                                                                                                                                                                                                                                                                                        |  |  |  |
| Proposed Salary                                      | : | BDT 5,000/-                                                                                                                                                                                                                                                                                                                |  |  |  |
| Size of shop                                         | : | 21 ft x 12 ft= 252 square ft                                                                                                                                                                                                                                                                                               |  |  |  |
| Security of the shop                                 | : | Nil                                                                                                                                                                                                                                                                                                                        |  |  |  |
| Implementation                                       | : | <ul> <li>The business is planned to be scaled up by investment in existing goods like; caw,milk,calf etc.</li> <li>Average 30% gain on sales.</li> <li>The business is operating by entrepreneur.</li> <li>The firm is won.</li> <li>Collects goods from Sirajdikhan.</li> <li>Agreed grace period is 3 months.</li> </ul> |  |  |  |