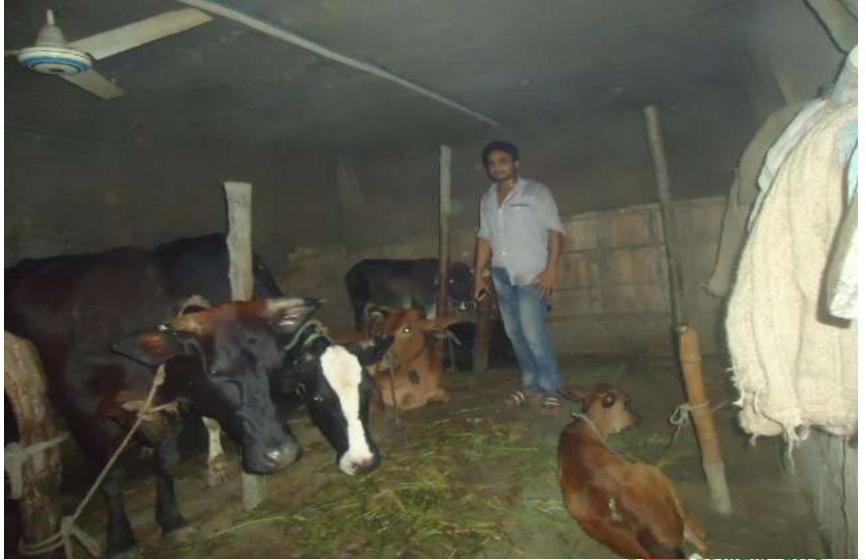

| Proposed Nobin Udyokta Business Info                 |   |                                                                                                                                                                                                                                                                                                                            |  |  |  |
|------------------------------------------------------|---|----------------------------------------------------------------------------------------------------------------------------------------------------------------------------------------------------------------------------------------------------------------------------------------------------------------------------|--|--|--|
| Business Name                                        | : | SELINA DAIRY FARM                                                                                                                                                                                                                                                                                                          |  |  |  |
| Location                                             | : | Candoldul, Siraj dikhan, Munshigonj.                                                                                                                                                                                                                                                                                       |  |  |  |
| Total Investment in BDT                              | : | BDT 380,000/-                                                                                                                                                                                                                                                                                                              |  |  |  |
| Financing                                            | : | Self BDT 280000 /- (from existing business)74 %<br>Required Investment BDT 100,000/- (as equity) 26%                                                                                                                                                                                                                       |  |  |  |
| Present salary/drawings<br>from business (estimates) | : | Nil                                                                                                                                                                                                                                                                                                                        |  |  |  |
| Proposed Salary                                      | : | BDT 5,000/-                                                                                                                                                                                                                                                                                                                |  |  |  |
| Size of shop                                         | : | 21 ft x 12 ft= 252 square ft                                                                                                                                                                                                                                                                                               |  |  |  |
| Security of the shop                                 | : | Nil                                                                                                                                                                                                                                                                                                                        |  |  |  |
| Implementation                                       | : | <ul> <li>The business is planned to be scaled up by investment in existing goods like; caw,milk,calf etc.</li> <li>Average 30% gain on sales.</li> <li>The business is operating by entrepreneur.</li> <li>The firm is won.</li> <li>Collects goods from Sirajdikhan.</li> <li>Agreed grace period is 3 months.</li> </ul> |  |  |  |