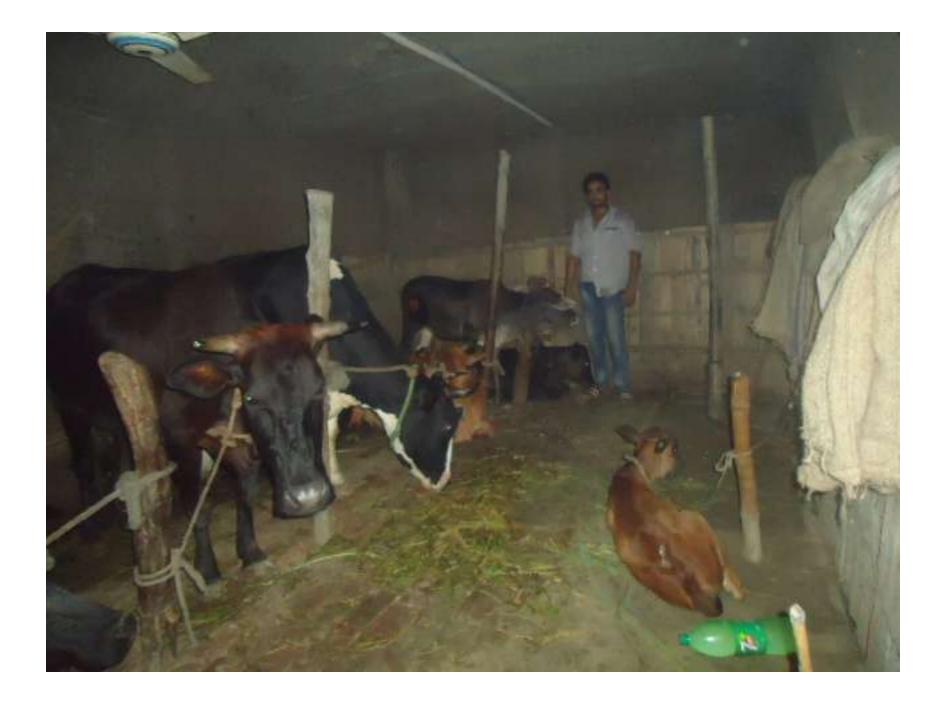

| Proposed Nobin Udyokta Business Info                 |   |                                                                                                                                                                                                                                                                                                                            |  |  |  |
|------------------------------------------------------|---|----------------------------------------------------------------------------------------------------------------------------------------------------------------------------------------------------------------------------------------------------------------------------------------------------------------------------|--|--|--|
| Business Name                                        | : | SELINA DAIRY FARM                                                                                                                                                                                                                                                                                                          |  |  |  |
| Location                                             | : | Candoldul, Siraj dikhan, Munshigonj.                                                                                                                                                                                                                                                                                       |  |  |  |
| Total Investment in BDT                              | : | BDT 380,000/-                                                                                                                                                                                                                                                                                                              |  |  |  |
| Financing                                            | : | Self BDT 280000 /- (from existing business)74 %<br>Required Investment BDT 100,000/- (as equity) 26%                                                                                                                                                                                                                       |  |  |  |
| Present salary/drawings<br>from business (estimates) | : | Nil                                                                                                                                                                                                                                                                                                                        |  |  |  |
| Proposed Salary                                      | : | BDT 5,000/-                                                                                                                                                                                                                                                                                                                |  |  |  |
| Size of shop                                         | : | 21 ft x 12 ft= 252 square ft                                                                                                                                                                                                                                                                                               |  |  |  |
| Security of the shop                                 | : | Nil                                                                                                                                                                                                                                                                                                                        |  |  |  |
| Implementation                                       | : | <ul> <li>The business is planned to be scaled up by investment in existing goods like; caw,milk,calf etc.</li> <li>Average 30% gain on sales.</li> <li>The business is operating by entrepreneur.</li> <li>The firm is won.</li> <li>Collects goods from Sirajdikhan.</li> <li>Agreed grace period is 3 months.</li> </ul> |  |  |  |