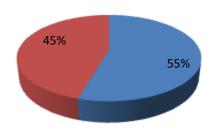

| Proposed Nobin Udyokta Business Info              |   |                                                                                                                                                                                                                                                                                                                       |  |  |  |
|---------------------------------------------------|---|-----------------------------------------------------------------------------------------------------------------------------------------------------------------------------------------------------------------------------------------------------------------------------------------------------------------------|--|--|--|
| Business Name                                     | : | SELIM DAIRY FARM                                                                                                                                                                                                                                                                                                      |  |  |  |
| Location                                          | : | Mandra, sreenagar, munshigonj.                                                                                                                                                                                                                                                                                        |  |  |  |
| Total Investment in BDT                           | : | BDT 110,000/-                                                                                                                                                                                                                                                                                                         |  |  |  |
| Financing                                         | : | Self BDT 60,000 /- (from existing business)55% Required Investment BDT 50,000/- (as equity) 45%                                                                                                                                                                                                                       |  |  |  |
| Present salary/drawings from business (estimates) | : | BDT 5,000/-                                                                                                                                                                                                                                                                                                           |  |  |  |
| Proposed Salary                                   | : | BDT 5,000/-                                                                                                                                                                                                                                                                                                           |  |  |  |
| Size of shop                                      | : | 6 ft x6 ft= 36 square ft                                                                                                                                                                                                                                                                                              |  |  |  |
| Security of the shop                              | : | Nil                                                                                                                                                                                                                                                                                                                   |  |  |  |
| Implementation                                    | : | <ul> <li>The business is planned to be scaled up by investment in existing goods like; caw,milk,calf etc.</li> <li>Average % gain on sales.</li> <li>The business is operating by entrepreneur.</li> <li>The firm is won.</li> <li>Collects goods from VAGYAKUL.</li> <li>Agreed grace period is 3 months.</li> </ul> |  |  |  |