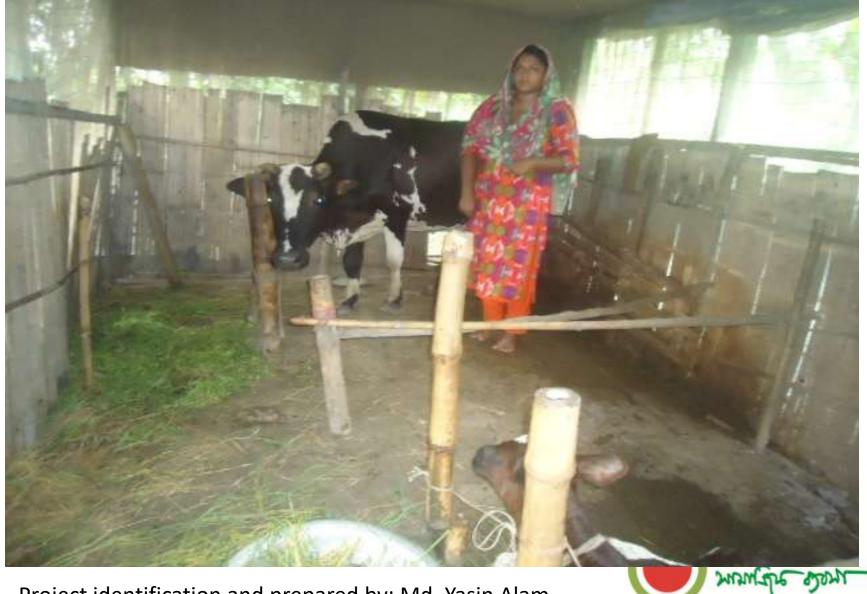

#### **Proposed NU Business Name: MUSKAN DAIRY FARM**

Project identification and prepared by: Md. Yasin Alam Sreenagar, Munshigonj Project verified by: Md. Shamsul Arefin

**Grameen Shakti** Samajik Byabosha Ltd.

| Proposed Nobin Udyokta Business Info                 |   |                                                                                                                                                                                                                                                                                                                            |  |  |  |  |
|------------------------------------------------------|---|----------------------------------------------------------------------------------------------------------------------------------------------------------------------------------------------------------------------------------------------------------------------------------------------------------------------------|--|--|--|--|
| Business Name                                        | : | MUSKAN DAIRY FARM                                                                                                                                                                                                                                                                                                          |  |  |  |  |
| Location                                             | : | Rosuniya, Siraj dikhan, Munshigonj.                                                                                                                                                                                                                                                                                        |  |  |  |  |
| Total Investment in BDT                              | : | BDT 190,000/-                                                                                                                                                                                                                                                                                                              |  |  |  |  |
| Financing                                            | : | Self BDT 140,000 /- (from existing business)74%<br>Required Investment BDT 50,000/- (as equity)26%                                                                                                                                                                                                                         |  |  |  |  |
| Present salary/drawings<br>from business (estimates) | : | Nil                                                                                                                                                                                                                                                                                                                        |  |  |  |  |
| Proposed Salary                                      | : | BDT 5,000/-                                                                                                                                                                                                                                                                                                                |  |  |  |  |
| Size of shop                                         | : | 12 ft x 10 ft= 120 square ft                                                                                                                                                                                                                                                                                               |  |  |  |  |
| Security of the shop                                 | : | Nil                                                                                                                                                                                                                                                                                                                        |  |  |  |  |
| Implementation                                       | • | <ul> <li>The business is planned to be scaled up by investment in existing goods like; caw,milk,calf etc.</li> <li>Average 30% gain on sales.</li> <li>The business is operating by entrepreneur.</li> <li>The firm is won.</li> <li>Collects goods from Sirajdikhan.</li> <li>Agreed grace period is 3 months.</li> </ul> |  |  |  |  |