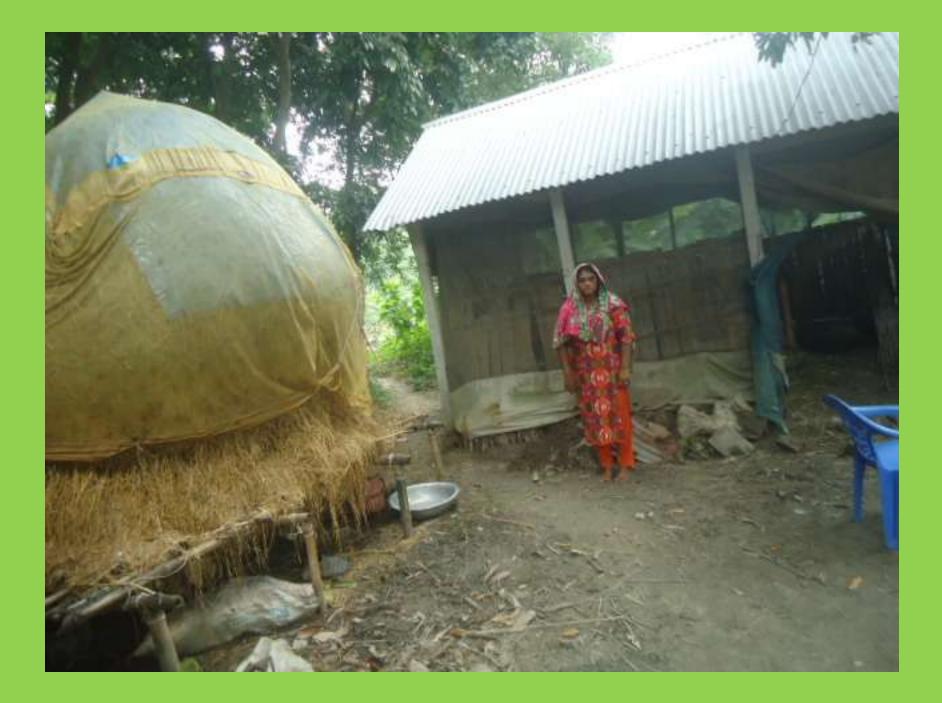

| Proposed Nobin Udyokta Business Info                 |   |                                                                                                                                                                                                                                                                                                                            |  |  |  |  |
|------------------------------------------------------|---|----------------------------------------------------------------------------------------------------------------------------------------------------------------------------------------------------------------------------------------------------------------------------------------------------------------------------|--|--|--|--|
| Business Name                                        | : | MUSKAN DAIRY FARM                                                                                                                                                                                                                                                                                                          |  |  |  |  |
| Location                                             | : | Rosuniya, Siraj dikhan, Munshigonj.                                                                                                                                                                                                                                                                                        |  |  |  |  |
| Total Investment in BDT                              | : | BDT 190,000/-                                                                                                                                                                                                                                                                                                              |  |  |  |  |
| Financing                                            | : | Self BDT 140,000 /- (from existing business)74%<br>Required Investment BDT 50,000/- (as equity)26%                                                                                                                                                                                                                         |  |  |  |  |
| Present salary/drawings<br>from business (estimates) | : | Nil                                                                                                                                                                                                                                                                                                                        |  |  |  |  |
| Proposed Salary                                      | : | BDT 5,000/-                                                                                                                                                                                                                                                                                                                |  |  |  |  |
| Size of shop                                         | : | 12 ft x 10 ft= 120 square ft                                                                                                                                                                                                                                                                                               |  |  |  |  |
| Security of the shop                                 | : | Nil                                                                                                                                                                                                                                                                                                                        |  |  |  |  |
| Implementation                                       | • | <ul> <li>The business is planned to be scaled up by investment in existing goods like; caw,milk,calf etc.</li> <li>Average 30% gain on sales.</li> <li>The business is operating by entrepreneur.</li> <li>The firm is won.</li> <li>Collects goods from Sirajdikhan.</li> <li>Agreed grace period is 3 months.</li> </ul> |  |  |  |  |