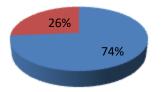

| Proposed Nobin Udyokta Business Info                 |   |                                                                                                                                                                                                                                                                                                                            |  |  |  |  |
|------------------------------------------------------|---|----------------------------------------------------------------------------------------------------------------------------------------------------------------------------------------------------------------------------------------------------------------------------------------------------------------------------|--|--|--|--|
| Business Name                                        | : | MUSKAN DAIRY FARM                                                                                                                                                                                                                                                                                                          |  |  |  |  |
| Location                                             | : | Rosuniya, Siraj dikhan, Munshigonj.                                                                                                                                                                                                                                                                                        |  |  |  |  |
| Total Investment in BDT                              | : | BDT 190,000/-                                                                                                                                                                                                                                                                                                              |  |  |  |  |
| Financing                                            | : | Self BDT 140,000 /- (from existing business)74%<br>Required Investment BDT 50,000/- (as equity)26%                                                                                                                                                                                                                         |  |  |  |  |
| Present salary/drawings<br>from business (estimates) | : | Nil                                                                                                                                                                                                                                                                                                                        |  |  |  |  |
| Proposed Salary                                      | : | BDT 5,000/-                                                                                                                                                                                                                                                                                                                |  |  |  |  |
| Size of shop                                         | : | 12 ft x 10 ft= 120 square ft                                                                                                                                                                                                                                                                                               |  |  |  |  |
| Security of the shop                                 | : | Nil                                                                                                                                                                                                                                                                                                                        |  |  |  |  |
| Implementation                                       | • | <ul> <li>The business is planned to be scaled up by investment in existing goods like; caw,milk,calf etc.</li> <li>Average 30% gain on sales.</li> <li>The business is operating by entrepreneur.</li> <li>The firm is won.</li> <li>Collects goods from Sirajdikhan.</li> <li>Agreed grace period is 3 months.</li> </ul> |  |  |  |  |