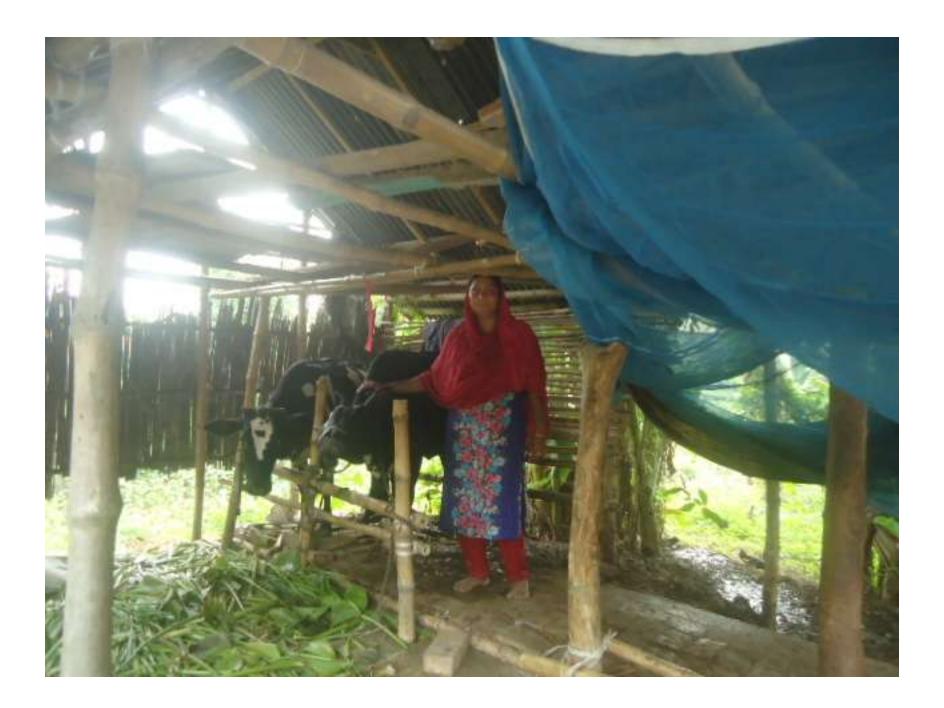

| Proposed Nobin Udyokta Business Info              |   |                                                                                                                                                                                                                                                                                                                          |  |  |  |  |
|---------------------------------------------------|---|--------------------------------------------------------------------------------------------------------------------------------------------------------------------------------------------------------------------------------------------------------------------------------------------------------------------------|--|--|--|--|
| Business Name                                     | : | MIZAN DAIRY FARM                                                                                                                                                                                                                                                                                                         |  |  |  |  |
| Location                                          | : | Rosuniya, Siraj dikhan, Munshigonj.                                                                                                                                                                                                                                                                                      |  |  |  |  |
| Total Investment in BDT                           | : | BDT 170,000/-                                                                                                                                                                                                                                                                                                            |  |  |  |  |
| Financing                                         | : | Self BDT 120,000 /- (from existing business)71%                                                                                                                                                                                                                                                                          |  |  |  |  |
|                                                   |   | Required Investment BDT 50,000/- (as equity) 29%                                                                                                                                                                                                                                                                         |  |  |  |  |
| Present salary/drawings from business (estimates) | : | Nil                                                                                                                                                                                                                                                                                                                      |  |  |  |  |
| Proposed Salary                                   | : | BDT 5,000/-                                                                                                                                                                                                                                                                                                              |  |  |  |  |
| Size of shop                                      | : | 12 ft x 9 ft= 108 square ft                                                                                                                                                                                                                                                                                              |  |  |  |  |
| Security of the shop                              | : | Nil                                                                                                                                                                                                                                                                                                                      |  |  |  |  |
| Implementation                                    | : | <ul> <li>The business is planned to be scaled up by investment in existing goods like; caw,milk,calf etc.</li> <li>Average % gain on sales.</li> <li>The business is operating by entrepreneur.</li> <li>The firm is won.</li> <li>Collects goods from Sirajdikhan.</li> <li>Agreed grace period is 3 months.</li> </ul> |  |  |  |  |

| Investment Breakdown |          |            |        |               |          |            |        |                   |
|----------------------|----------|------------|--------|---------------|----------|------------|--------|-------------------|
| Particulars          |          | Existing   |        | Particulars _ | Proposed |            |        | Proposed<br>Total |
|                      | Quantity | Unit Price | Price  |               | Quantity | Unit Price | Price  |                   |
| cow                  | 2        | 60000      | 120000 | ОХ            | 2        | 25000      | 50,000 | 170,000           |
|                      |          |            |        |               |          |            |        |                   |
| Total                |          |            | 120000 |               |          | 25000      | 50,000 | 170,000           |