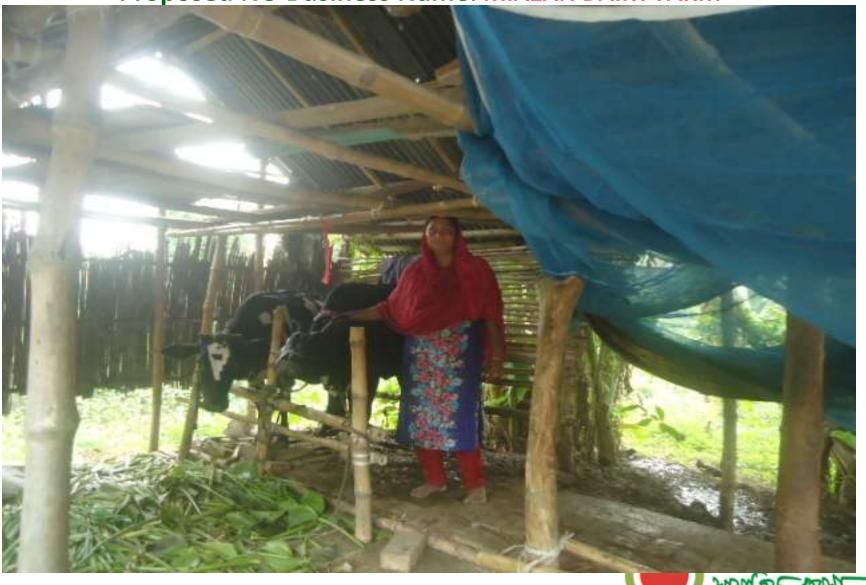

| Proposed Nobin Udyokta Business Info              |   |                                                                                                                                                                                                                                                                                                                          |  |  |  |  |
|---------------------------------------------------|---|--------------------------------------------------------------------------------------------------------------------------------------------------------------------------------------------------------------------------------------------------------------------------------------------------------------------------|--|--|--|--|
| Business Name                                     | : | MIZAN DAIRY FARM                                                                                                                                                                                                                                                                                                         |  |  |  |  |
| Location                                          | : | Rosuniya, Siraj dikhan, Munshigonj.                                                                                                                                                                                                                                                                                      |  |  |  |  |
| Total Investment in BDT                           | : | BDT 170,000/-                                                                                                                                                                                                                                                                                                            |  |  |  |  |
| Financing                                         | : | Self BDT 120,000 /- (from existing business)71%                                                                                                                                                                                                                                                                          |  |  |  |  |
|                                                   |   | Required Investment BDT 50,000/- (as equity) 29%                                                                                                                                                                                                                                                                         |  |  |  |  |
| Present salary/drawings from business (estimates) | : | Nil                                                                                                                                                                                                                                                                                                                      |  |  |  |  |
| Proposed Salary                                   | : | BDT 5,000/-                                                                                                                                                                                                                                                                                                              |  |  |  |  |
| Size of shop                                      | : | 12 ft x 9 ft= 108 square ft                                                                                                                                                                                                                                                                                              |  |  |  |  |
| Security of the shop                              | : | Nil                                                                                                                                                                                                                                                                                                                      |  |  |  |  |
| Implementation                                    | : | <ul> <li>The business is planned to be scaled up by investment in existing goods like; caw,milk,calf etc.</li> <li>Average % gain on sales.</li> <li>The business is operating by entrepreneur.</li> <li>The firm is won.</li> <li>Collects goods from Sirajdikhan.</li> <li>Agreed grace period is 3 months.</li> </ul> |  |  |  |  |

| Investment Breakdown |          |            |        |               |          |            |        |                   |
|----------------------|----------|------------|--------|---------------|----------|------------|--------|-------------------|
| Particulars          |          | Existing   |        | Particulars _ | Proposed |            |        | Proposed<br>Total |
|                      | Quantity | Unit Price | Price  |               | Quantity | Unit Price | Price  |                   |
| cow                  | 2        | 60000      | 120000 | ОХ            | 2        | 25000      | 50,000 | 170,000           |
|                      |          |            |        |               |          |            |        |                   |
| Total                |          |            | 120000 |               |          | 25000      | 50,000 | 170,000           |