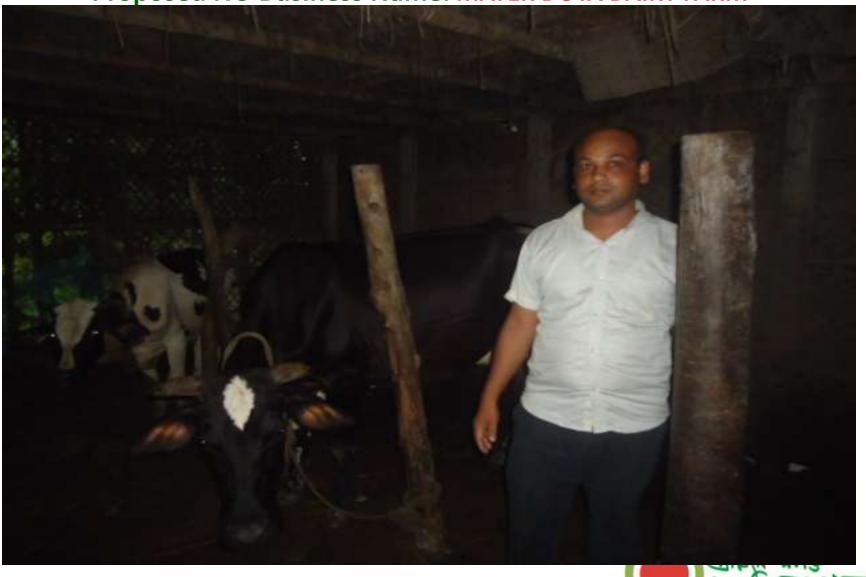

| Proposed Nobin Udyokta Business Info              |   |                                                                                                                                                                                                                                                                                                                       |  |  |  |
|---------------------------------------------------|---|-----------------------------------------------------------------------------------------------------------------------------------------------------------------------------------------------------------------------------------------------------------------------------------------------------------------------|--|--|--|
| Business Name                                     | : | MAYER DUYA DAIRY FARM                                                                                                                                                                                                                                                                                                 |  |  |  |
| Location                                          | : | West rajdia, Sirajdikhan, Munshigonj.                                                                                                                                                                                                                                                                                 |  |  |  |
| Total Investment in BDT                           | : | BDT 170,000/-                                                                                                                                                                                                                                                                                                         |  |  |  |
| Financing                                         | : | Self BDT 120,000/- (from existing business)71% Required Investment BDT 50,000/- (as equity) 29%                                                                                                                                                                                                                       |  |  |  |
| Present salary/drawings from business (estimates) | : | BDT 5,000/-                                                                                                                                                                                                                                                                                                           |  |  |  |
| Proposed Salary                                   | : | BDT 5,000/-                                                                                                                                                                                                                                                                                                           |  |  |  |
| Size of shop                                      | : | 21ft x 9 ft= 189 square ft                                                                                                                                                                                                                                                                                            |  |  |  |
| Security of the shop                              | : | Nil                                                                                                                                                                                                                                                                                                                   |  |  |  |
| Implementation                                    | : | <ul> <li>The business is planned to be scaled up by investment in existing goods like; cow,milk etc.</li> <li>Average 25% gain on sales.</li> <li>The business is operating by entrepreneur.</li> <li>The firm is won.</li> <li>Collects goods from Sirajdikhan.</li> <li>Agreed grace period is 3 months.</li> </ul> |  |  |  |

| Investment Breakdown |          |            |        |             |          |            |        |                   |
|----------------------|----------|------------|--------|-------------|----------|------------|--------|-------------------|
| Particulars          |          | Existing   |        | Particulars | Proposed |            |        | Proposed<br>Total |
|                      | Quantity | Unit Price | Price  |             | Quantity | Unit Price | Price  |                   |
| cow                  | 1        | 120000     | 120000 |             | 1        | 50000      | 50,000 | 170,000           |
| Total                |          |            | 120000 |             |          | 50000      | 50,000 | 170,000           |