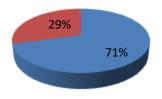

| Proposed Nobin Udyokta Business Info              |   |                                                                                                                                                                                                                                                                                                                       |  |  |  |
|---------------------------------------------------|---|-----------------------------------------------------------------------------------------------------------------------------------------------------------------------------------------------------------------------------------------------------------------------------------------------------------------------|--|--|--|
| Business Name                                     | : | MAYER DUYA DAIRY FARM                                                                                                                                                                                                                                                                                                 |  |  |  |
| Location                                          | : | West rajdia, Sirajdikhan, Munshigonj.                                                                                                                                                                                                                                                                                 |  |  |  |
| Total Investment in BDT                           | : | BDT 170,000/-                                                                                                                                                                                                                                                                                                         |  |  |  |
| Financing                                         | : | Self BDT 120,000/- (from existing business)71% Required Investment BDT 50,000/- (as equity) 29%                                                                                                                                                                                                                       |  |  |  |
| Present salary/drawings from business (estimates) | : | BDT 5,000/-                                                                                                                                                                                                                                                                                                           |  |  |  |
| Proposed Salary                                   | : | BDT 5,000/-                                                                                                                                                                                                                                                                                                           |  |  |  |
| Size of shop                                      | : | 21ft x 9 ft= 189 square ft                                                                                                                                                                                                                                                                                            |  |  |  |
| Security of the shop                              | : | Nil                                                                                                                                                                                                                                                                                                                   |  |  |  |
| Implementation                                    | : | <ul> <li>The business is planned to be scaled up by investment in existing goods like; cow,milk etc.</li> <li>Average 25% gain on sales.</li> <li>The business is operating by entrepreneur.</li> <li>The firm is won.</li> <li>Collects goods from Sirajdikhan.</li> <li>Agreed grace period is 3 months.</li> </ul> |  |  |  |

#### **Source of finance**

■ Entreprenure investment 120,000 ■ Investore investment 50,000 ■ Total investment 170,000

| Financial Projection (BDT)        |       |         |          |             |             |  |
|-----------------------------------|-------|---------|----------|-------------|-------------|--|
| Particular                        | Daily | Monthly | 1st Year | 2nd year+5% | 3rd year+5% |  |
| Revenue (sales)                   |       |         |          |             |             |  |
| cow,milk etc .                    | 1,000 | 30,000  | 360,000  | 378,000     | 396,900     |  |
|                                   |       |         |          |             |             |  |
| Total Sales (A)                   | 1,000 | 30,000  | 360,000  | 378,000     | 396,900     |  |
| Less. Variable Expense            |       |         |          |             |             |  |
| cow,milk etc .                    | 600   | 18,000  | 216,000  | 226,800     | 238,140     |  |
| Total variable Expense (B)        | 600   | 18,000  | 216,000  | 226,800     | 238,140     |  |
| Contribution Margin (CM) [C=(A-B) | 400   | 12,000  | 144,000  | 151,200     | 158,760     |  |
| Less. Fixed Expense               |       |         |          |             |             |  |
| Salary (self)                     |       | 5,000   | 60,000   | 60,000      | 60,000      |  |
| Mobile bill                       |       | 100     | 1,200    | 1,260       | 1,323       |  |
| Non Cash Item                     |       |         |          |             |             |  |
| Depreciation                      |       | 0       | 0        | 0           | 0           |  |
| Total Fixed Cost                  |       | 5,100   | 61,200   | 61,260      | 61,323      |  |
| Net Profit (E) [C-D)              |       | 6,900   | 82,800   | 89,940      | 97,437      |  |
| Investment Payback                |       |         | 20,000   | 20,000      | 20,000      |  |