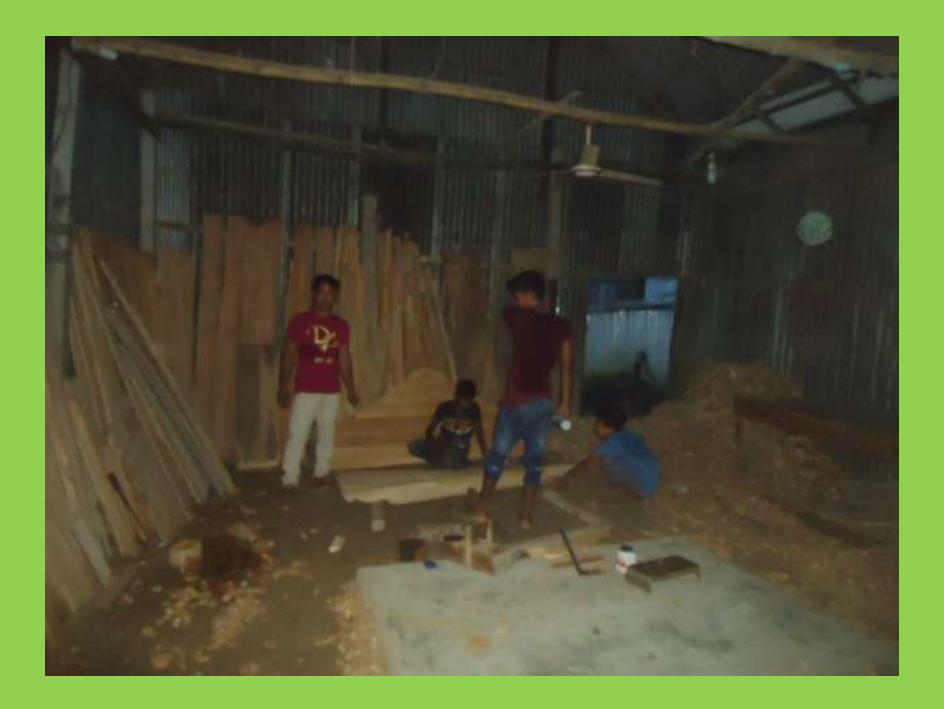

| Proposed Nobin Udyokta Business Info              |   |                                                                                                                                                                                                                                                                                                                          |  |  |  |
|---------------------------------------------------|---|--------------------------------------------------------------------------------------------------------------------------------------------------------------------------------------------------------------------------------------------------------------------------------------------------------------------------|--|--|--|
| Business Name                                     |   | MAYER DUYA FURNITURE                                                                                                                                                                                                                                                                                                     |  |  |  |
| Location                                          | : | Sirajdikhan bazar, Munshigonj.                                                                                                                                                                                                                                                                                           |  |  |  |
| Total Investment in BDT                           | : | BDT340 ,000/-                                                                                                                                                                                                                                                                                                            |  |  |  |
| Financing                                         | : | Self BDT 270,000/- (from existing business)89 %                                                                                                                                                                                                                                                                          |  |  |  |
|                                                   |   | Required Investment BDT 70,000/- (as equity) 11%                                                                                                                                                                                                                                                                         |  |  |  |
| Present salary/drawings from business (estimates) | : | BDT 5,000/-                                                                                                                                                                                                                                                                                                              |  |  |  |
| Proposed Salary                                   | : | BDT 5,000/-                                                                                                                                                                                                                                                                                                              |  |  |  |
| Size of shop                                      | : | 15 ft x 10 ft= 150 square ft                                                                                                                                                                                                                                                                                             |  |  |  |
| Security of the shop                              | : | 100,000                                                                                                                                                                                                                                                                                                                  |  |  |  |
| Implementation                                    |   | <ul> <li>The business is planned to be scaled up by investment in existing goods like; furniture etc.</li> <li>Average 20% gain on sales.</li> <li>The business is operating by entrepreneur.</li> <li>The sop is rented.</li> <li>Collects goods from Sirajdikhan.</li> <li>Agreed grace period is 3 months.</li> </ul> |  |  |  |