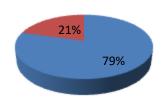

| Proposed Nobin Udyokta Business Info              |   |                                                                                                                                                                                                                                                                                                                          |  |  |  |
|---------------------------------------------------|---|--------------------------------------------------------------------------------------------------------------------------------------------------------------------------------------------------------------------------------------------------------------------------------------------------------------------------|--|--|--|
| Business Name                                     |   | MAYER DUYA FURNITURE                                                                                                                                                                                                                                                                                                     |  |  |  |
| Location                                          | : | Sirajdikhan bazar, Munshigonj.                                                                                                                                                                                                                                                                                           |  |  |  |
| Total Investment in BDT                           | : | BDT340 ,000/-                                                                                                                                                                                                                                                                                                            |  |  |  |
| Financing                                         | : | Self BDT 270,000/- (from existing business)89 %                                                                                                                                                                                                                                                                          |  |  |  |
|                                                   |   | Required Investment BDT 70,000/- (as equity) 11%                                                                                                                                                                                                                                                                         |  |  |  |
| Present salary/drawings from business (estimates) | : | BDT 5,000/-                                                                                                                                                                                                                                                                                                              |  |  |  |
| Proposed Salary                                   | : | BDT 5,000/-                                                                                                                                                                                                                                                                                                              |  |  |  |
| Size of shop                                      | : | 15 ft x 10 ft= 150 square ft                                                                                                                                                                                                                                                                                             |  |  |  |
| Security of the shop                              | : | 100,000                                                                                                                                                                                                                                                                                                                  |  |  |  |
| Implementation                                    |   | <ul> <li>The business is planned to be scaled up by investment in existing goods like; furniture etc.</li> <li>Average 20% gain on sales.</li> <li>The business is operating by entrepreneur.</li> <li>The sop is rented.</li> <li>Collects goods from Sirajdikhan.</li> <li>Agreed grace period is 3 months.</li> </ul> |  |  |  |