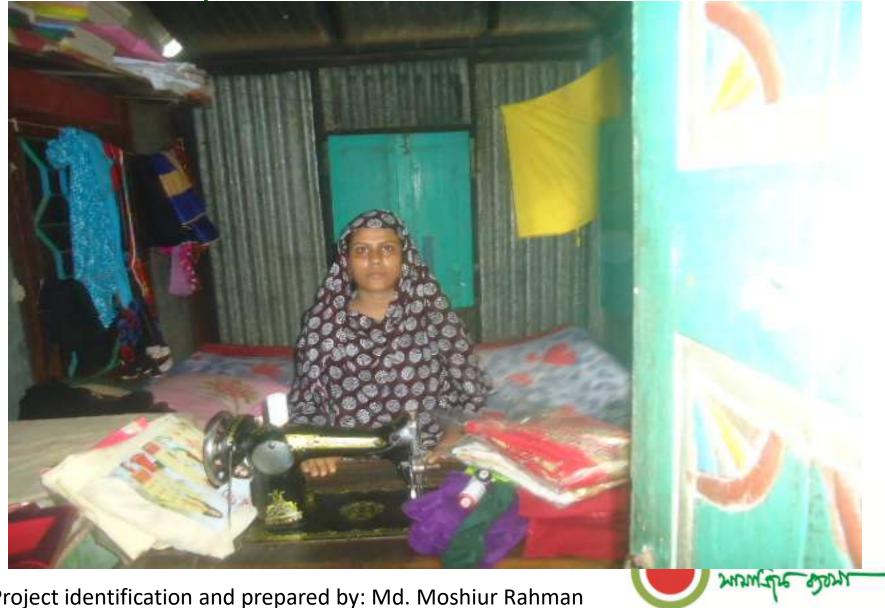

**Proposed NU Business Name: ASMA TAILORS** 

Project identification and prepared by: Md. Moshiur Rahman Sreenagar, Munshigonj Project verified by: Md. Shamsul Arefin

Grameen Shakti Samajik Byabosha Ltd.

| Proposed Nobin Udyokta Business Info              |   |                                                                                                                                                                                                                                                                                                                   |  |  |  |
|---------------------------------------------------|---|-------------------------------------------------------------------------------------------------------------------------------------------------------------------------------------------------------------------------------------------------------------------------------------------------------------------|--|--|--|
| Business Name                                     | : | ASMA TAILORS                                                                                                                                                                                                                                                                                                      |  |  |  |
| Location                                          | : | Est rajdia, Sirajdikhan, Munshigonj.                                                                                                                                                                                                                                                                              |  |  |  |
| Total Investment in BDT                           | : | BDT 34,500/-                                                                                                                                                                                                                                                                                                      |  |  |  |
| Financing                                         | : | Self BDT 4500/- (from existing business)13 %                                                                                                                                                                                                                                                                      |  |  |  |
|                                                   |   | Required Investment BDT 30,000/- (as equity) 87%                                                                                                                                                                                                                                                                  |  |  |  |
| Present salary/drawings from business (estimates) | : | BDT 5,000/-                                                                                                                                                                                                                                                                                                       |  |  |  |
| Proposed Salary                                   | : | BDT 5,000/-                                                                                                                                                                                                                                                                                                       |  |  |  |
| Size of shop                                      | : | 6ft x 6 ft= 36 square ft                                                                                                                                                                                                                                                                                          |  |  |  |
| Security of the shop                              | : | Nil                                                                                                                                                                                                                                                                                                               |  |  |  |
| Implementation                                    | : | <ul> <li>The business is planned to be scaled up by investment in existing goods like; Tailors.</li> <li>Average 100% gain on sales.</li> <li>The business is operating by entrepreneur.</li> <li>The firm is won.</li> <li>Collects goods from Sirajdikhan.</li> <li>Agreed grace period is 3 months.</li> </ul> |  |  |  |