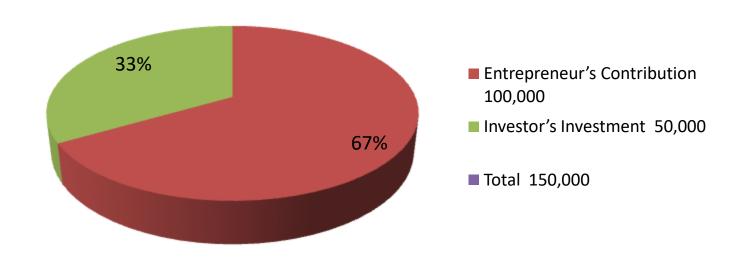

| Proposed Nobin Udyokta Business Info              |   |                                                                                                                                                                                                                                                                                         |  |  |  |
|---------------------------------------------------|---|-----------------------------------------------------------------------------------------------------------------------------------------------------------------------------------------------------------------------------------------------------------------------------------------|--|--|--|
| Business Name                                     | : | MONI TAILARS                                                                                                                                                                                                                                                                            |  |  |  |
| Location                                          | : | Kalikoir, Gazipur.                                                                                                                                                                                                                                                                      |  |  |  |
| Total Investment in BDT                           | : | BDT 1,50,000/-                                                                                                                                                                                                                                                                          |  |  |  |
| Financing                                         | : | Self BDT 100,000/-(from existing business) 67%                                                                                                                                                                                                                                          |  |  |  |
|                                                   |   | Required Investment BDT 50,000/-(as equity) 33%                                                                                                                                                                                                                                         |  |  |  |
| Present salary/drawings from business (estimates) | : | BDT 5,000/-                                                                                                                                                                                                                                                                             |  |  |  |
| Proposed Salary                                   | : | BDT 5,000/-                                                                                                                                                                                                                                                                             |  |  |  |
| Size of shop                                      | : | 12ft x 10 ft= 120 square ft                                                                                                                                                                                                                                                             |  |  |  |
| Implementation                                    | : | <ul> <li>Currently run a shop like as herbal medicin</li> <li>Average 20% gain on sales.</li> <li>The business is operating by entrepreneur. Existing no employe.</li> <li>Collects goods from Dahka.</li> <li>The shop is rented.</li> <li>Agreed grace period is 3 months.</li> </ul> |  |  |  |

| Investment Breakdown |      |       |        |      |           |       |          |  |
|----------------------|------|-------|--------|------|-----------|-------|----------|--|
| Existing             |      |       |        |      | Proposed  |       |          |  |
| Particulars          | Qty. | Unit  | Amount | Qty. | Qty. Unit |       | Proposed |  |
|                      |      | Price | (BDT)  |      | Price     | (BDT) | Total    |  |
| Tree pic             | 30   | 1200  | 36000  | 15   | 1200      | 18000 | 54000    |  |
| cit                  | 30   | 1000  | 30000  | 15   | 1000      | 15000 | 45000    |  |
| Pant pic             | 30   | 900   | 27000  | 15   | 900       | 13500 | 40500    |  |
| Shart pic            | 20   | 350   | 7000   | 10   | 350       | 3500  | 10500s   |  |
|                      |      |       | 100000 |      |           | 50000 | 150000   |  |