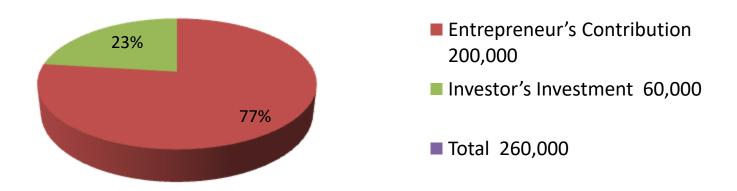

| Proposed Nobin Udyokta Business Info              |   |                                                                                                                                                                                                                                                                                         |  |  |  |
|---------------------------------------------------|---|-----------------------------------------------------------------------------------------------------------------------------------------------------------------------------------------------------------------------------------------------------------------------------------------|--|--|--|
| Business Name                                     | : | LITON COMPIUTER                                                                                                                                                                                                                                                                         |  |  |  |
| Location                                          | : | West rangamati, Kalikoir, Gazipur.                                                                                                                                                                                                                                                      |  |  |  |
| Total Investment in BDT                           | : | BDT 260000/-                                                                                                                                                                                                                                                                            |  |  |  |
| Financing                                         | : | Self BDT 200000/-(from existing business) 77% Required Investment BDT 60000/-(as equity) 23%                                                                                                                                                                                            |  |  |  |
| Present salary/drawings from business (estimates) | : | BDT 5,000/-                                                                                                                                                                                                                                                                             |  |  |  |
| Proposed Salary                                   | : | BDT 5,000/-                                                                                                                                                                                                                                                                             |  |  |  |
| Size of shop                                      | : | 12ft x 10 ft= 120 square ft                                                                                                                                                                                                                                                             |  |  |  |
| Implementation                                    | : | <ul> <li>Currently run a shop like as herbal medicin</li> <li>Average 20% gain on sales.</li> <li>The business is operating by entrepreneur. Existing no employe.</li> <li>Collects goods from Dahka.</li> <li>The shop is rented.</li> <li>Agreed grace period is 3 months.</li> </ul> |  |  |  |