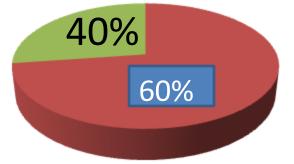

| Proposed Nobin Udyokta Business Info                 |   |                                                                                                                                                                                                                                                                                                                                      |  |  |  |
|------------------------------------------------------|---|--------------------------------------------------------------------------------------------------------------------------------------------------------------------------------------------------------------------------------------------------------------------------------------------------------------------------------------|--|--|--|
| Business Name                                        | : | ABU SAMA MOTSO KHAMAR                                                                                                                                                                                                                                                                                                                |  |  |  |
| Location                                             | : | kumagata bazar donbari,Tangail.                                                                                                                                                                                                                                                                                                      |  |  |  |
| Total Investment in BDT                              | : | BDT 125,000                                                                                                                                                                                                                                                                                                                          |  |  |  |
| Financing                                            | : | Self BDT 75,000(from existing business) 60%                                                                                                                                                                                                                                                                                          |  |  |  |
|                                                      |   | Required Investment BDT 50,000(as equity) 40%                                                                                                                                                                                                                                                                                        |  |  |  |
| Present salary/drawings<br>from business (estimates) | : | BDT 5,000 Taka.                                                                                                                                                                                                                                                                                                                      |  |  |  |
| Proposed Salary                                      | : | BDT 5,000 Taka.                                                                                                                                                                                                                                                                                                                      |  |  |  |
| Size of shop                                         | : | 400ft x 1000ft= 4000 Square ft                                                                                                                                                                                                                                                                                                       |  |  |  |
| Security of the shop                                 | : | 0 Taka.                                                                                                                                                                                                                                                                                                                              |  |  |  |
| Implementation                                       | : | <ul> <li>The business is planned to be scaled up by investment in existing goods like; fish, etc.</li> <li>Average20% gain on sale.</li> <li>The business is operating by entrepreneur. Existing no Employee.</li> <li>The Shop is Rented</li> <li>Collects goods from Donbari.</li> <li>Agreed grace period is 3 months.</li> </ul> |  |  |  |