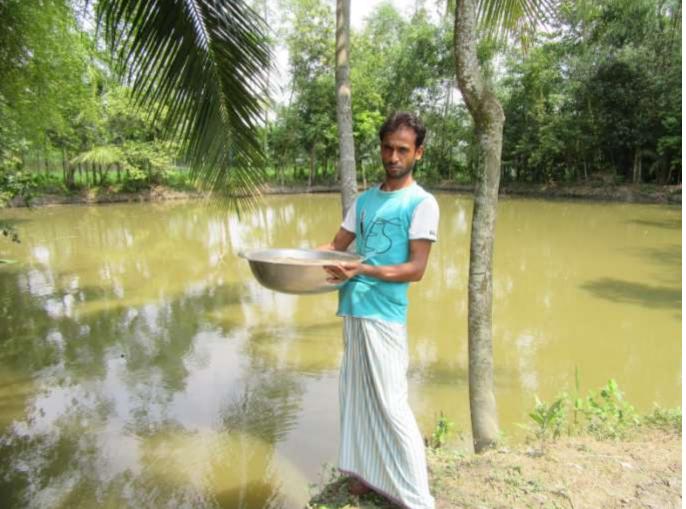

#### **Proposed NU Business Name: ABU SAMA MOTCHO KHAMAR**



Project identification and prepared by: Md. Nasir khan Donbari tangail Project verified by: Mizanur Rahman Patwary



Grameen Shakti Samajik Byabosha Ltd.

| Brief Bio of The Proposed Nobin Udyokta                                                                                                                        |   |                                                                                                                                                                                               |  |  |  |
|----------------------------------------------------------------------------------------------------------------------------------------------------------------|---|------------------------------------------------------------------------------------------------------------