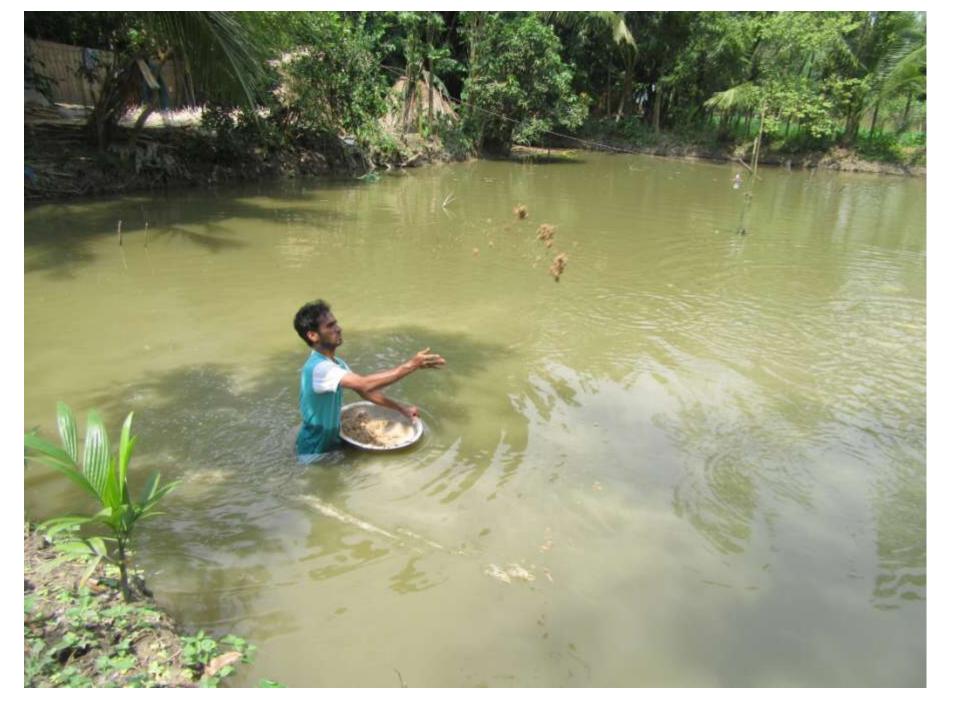

| Proposed Nobin Udyokta Business Info                 |   |                                                                                                                                                                                                                                                                                                                                      |  |  |  |
|------------------------------------------------------|---|--------------------------------------------------------------------------------------------------------------------------------------------------------------------------------------------------------------------------------------------------------------------------------------------------------------------------------------|--|--|--|
| Business Name                                        | : | ABU SAMA MOTSO KHAMAR                                                                                                                                                                                                                                                                                                                |  |  |  |
| Location                                             | : | kumagata bazar donbari,Tangail.                                                                                                                                                                                                                                                                                                      |  |  |  |
| Total Investment in BDT                              | : | BDT 125,000                                                                                                                                                                                                                                                                                                                          |  |  |  |
| Financing                                            | : | Self BDT 75,000(from existing business) 60%                                                                                                                                                                                                                                                                                          |  |  |  |
|                                                      |   | Required Investment BDT 50,000(as equity) 40%                                                                                                                                                                                                                                                                                        |  |  |  |
| Present salary/drawings<br>from business (estimates) | : | BDT 5,000 Taka.                                                                                                                                                                                                                                                                                                                      |  |  |  |
| Proposed Salary                                      | : | BDT 5,000 Taka.                                                                                                                                                                                                                                                                                                                      |  |  |  |
| Size of shop                                         | : | 400ft x 1000ft= 4000 Square ft                                                                                                                                                                                                                                                                                                       |  |  |  |
| Security of the shop                                 | : | 0 Taka.                                                                                                                                                                                                                                                                                                                              |  |  |  |
| Implementation                                       | : | <ul> <li>The business is planned to be scaled up by investment in existing goods like; fish, etc.</li> <li>Average20% gain on sale.</li> <li>The business is operating by entrepreneur. Existing no Employee.</li> <li>The Shop is Rented</li> <li>Collects goods from Donbari.</li> <li>Agreed grace period is 3 months.</li> </ul> |  |  |  |