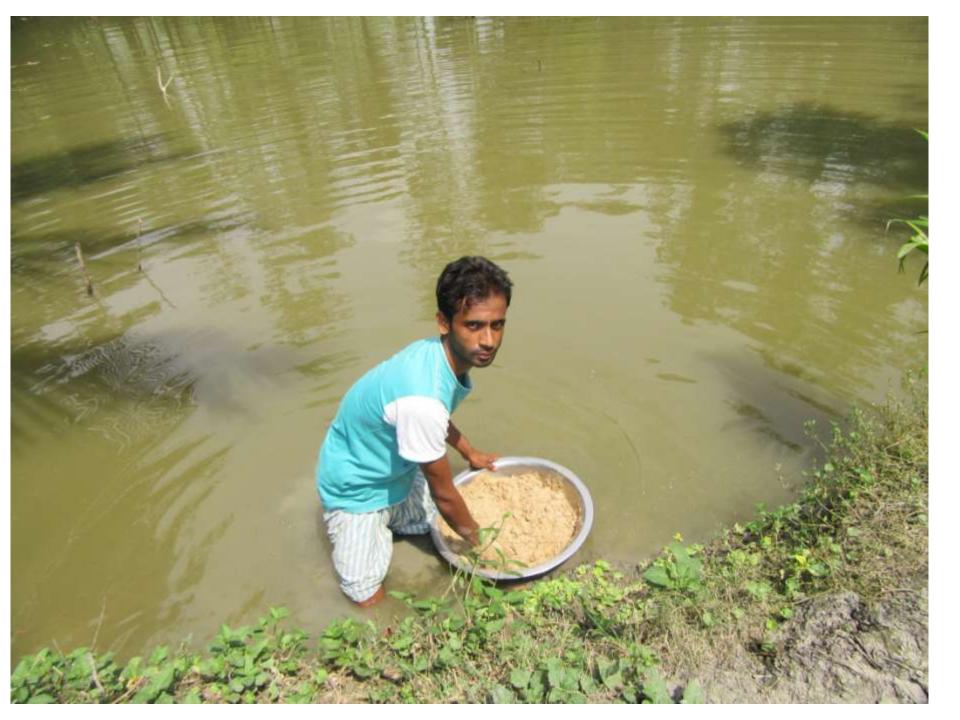

| Proposed Nobin Udyokta Business Info                 |   |                                                                                                                                                                                                                                                                                                                                      |  |  |  |
|------------------------------------------------------|---|--------------------------------------------------------------------------------------------------------------------------------------------------------------------------------------------------------------------------------------------------------------------------------------------------------------------------------------|--|--|--|
| Business Name                                        | : | ABU SAMA MOTSO KHAMAR                                                                                                                                                                                                                                                                                                                |  |  |  |
| Location                                             | : | kumagata bazar donbari,Tangail.                                                                                                                                                                                                                                                                                                      |  |  |  |
| Total Investment in BDT                              | : | BDT 125,000                                                                                                                                                                                                                                                                                                                          |  |  |  |
| Financing                                            | : | Self BDT 75,000(from existing business) 60%                                                                                                                                                                                                                                                                                          |  |  |  |
|                                                      |   | Required Investment BDT 50,000(as equity) 40%                                                                                                                                                                                                                                                                                        |  |  |  |
| Present salary/drawings<br>from business (estimates) | : | BDT 5,000 Taka.                                                                                                                                                                                                                                                                                                                      |  |  |  |
| Proposed Salary                                      | : | BDT 5,000 Taka.                                                                                                                                                                                                                                                                                                                      |  |  |  |
| Size of shop                                         | : | 400ft x 1000ft= 4000 Square ft                                                                                                                                                                                                                                                                                                       |  |  |  |
| Security of the shop                                 | : | 0 Taka.                                                                                                                                                                                                                                                                                                                              |  |  |  |
| Implementation                                       | : | <ul> <li>The business is planned to be scaled up by investment in existing goods like; fish, etc.</li> <li>Average20% gain on sale.</li> <li>The business is operating by entrepreneur. Existing no Employee.</li> <li>The Shop is Rented</li> <li>Collects goods from Donbari.</li> <li>Agreed grace period is 3 months.</li> </ul> |  |  |  |