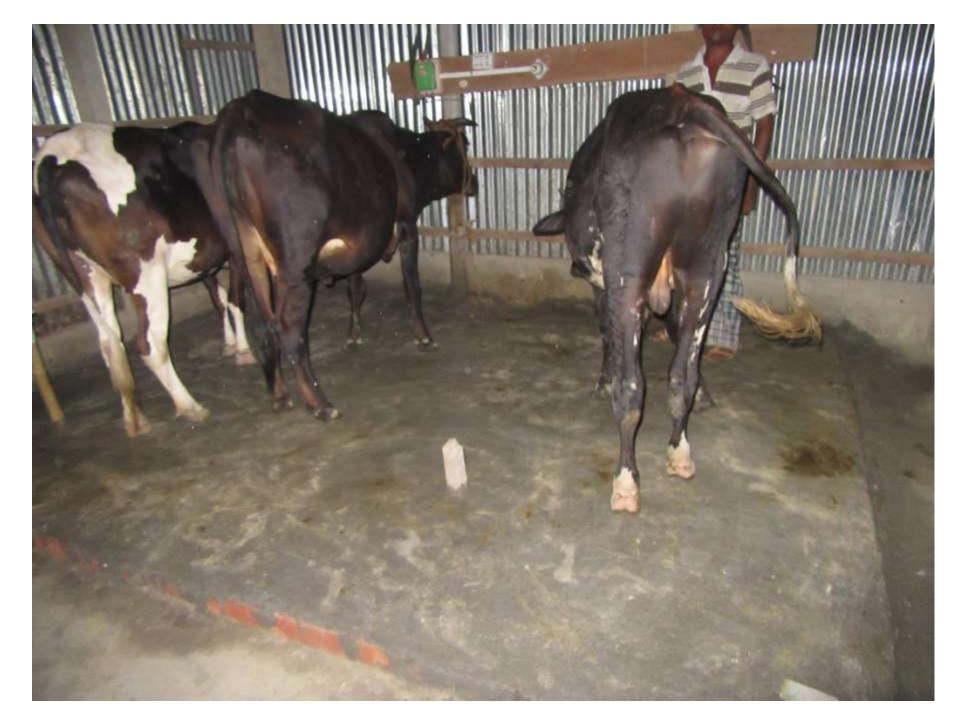

| Proposed Nobin Udyokta Business Info                 |   |                                                                                                                                                                                                                                                                                                                                    |  |  |  |
|------------------------------------------------------|---|------------------------------------------------------------------------------------------------------------------------------------------------------------------------------------------------------------------------------------------------------------------------------------------------------------------------------------|--|--|--|
| Business Name                                        |   | SHIPON DAIRY FIRM                                                                                                                                                                                                                                                                                                                  |  |  |  |
| Location                                             | : | Boldiata, donbari,Tangail.                                                                                                                                                                                                                                                                                                         |  |  |  |
| Total Investment in BDT                              | : | BDT 330,000                                                                                                                                                                                                                                                                                                                        |  |  |  |
| Financing                                            | : | Self BDT 270,000(from existing business) 82%                                                                                                                                                                                                                                                                                       |  |  |  |
|                                                      |   | Required Investment BDT 60,000(as equity) 18%                                                                                                                                                                                                                                                                                      |  |  |  |
| Present salary/drawings<br>from business (estimates) | : | BDT 5,000 Taka.                                                                                                                                                                                                                                                                                                                    |  |  |  |
| Proposed Salary                                      | : | BDT 5,000 Taka.                                                                                                                                                                                                                                                                                                                    |  |  |  |
| Size of shop                                         | : | 15ft x 10ft= 150 Square ft                                                                                                                                                                                                                                                                                                         |  |  |  |
| Security of the shop                                 | : | 0 Taka.                                                                                                                                                                                                                                                                                                                            |  |  |  |
| Implementation                                       | : | <ul> <li>The business is planned to be scaled up by investment in existing goods like; Cow, etc.</li> <li>Average100% gain on sale.</li> <li>The business is operating by entrepreneur. Existing no Employee.</li> <li>The Shop is own.</li> <li>Collects goods from Donbari.</li> <li>Agreed grace period is 3 months.</li> </ul> |  |  |  |

| Investment Breakdown |         |            |              |          |            |              |                |
|----------------------|---------|------------|--------------|----------|------------|--------------|----------------|
|                      | Existir | ng         |              | Proposed |            |              |                |
| Particulars          | Qty.    | Unit Price | Amount (BDT) | Qty      | Unit Price | Amount (BDT) | Proposed Total |
| Cow                  | 1p      | 200000     | 200,000      |          |            | 60,000       | 260,000        |
| baccur               | 1p      | 70000      | 70,000       |          |            | 0            | 70,000         |
|                      |         | 0          |              |          |            |              |                |
|                      |         |            |              |          |            |              |                |
| Total                |         |            | 270,000      |          |            | 60,000       | 330,000        |