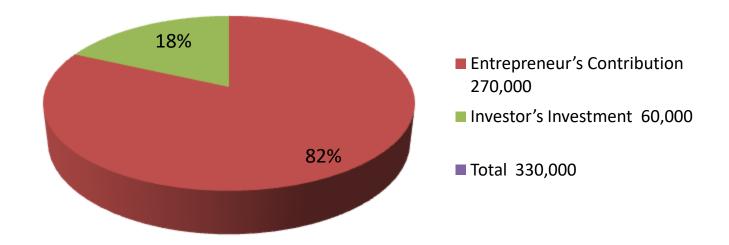

| Proposed Nobin Udyokta Business Info                 |   |                                                                                                                                                                                                                                                                                                                                    |  |  |  |
|------------------------------------------------------|---|------------------------------------------------------------------------------------------------------------------------------------------------------------------------------------------------------------------------------------------------------------------------------------------------------------------------------------|--|--|--|
| Business Name                                        |   | SHIPON DAIRY FIRM                                                                                                                                                                                                                                                                                                                  |  |  |  |
| Location                                             | : | Boldiata, donbari,Tangail.                                                                                                                                                                                                                                                                                                         |  |  |  |
| Total Investment in BDT                              | : | BDT 330,000                                                                                                                                                                                                                                                                                                                        |  |  |  |
| Financing                                            | : | Self BDT 270,000(from existing business) 82%                                                                                                                                                                                                                                                                                       |  |  |  |
|                                                      |   | Required Investment BDT 60,000(as equity) 18%                                                                                                                                                                                                                                                                                      |  |  |  |
| Present salary/drawings<br>from business (estimates) | : | BDT 5,000 Taka.                                                                                                                                                                                                                                                                                                                    |  |  |  |
| Proposed Salary                                      | : | BDT 5,000 Taka.                                                                                                                                                                                                                                                                                                                    |  |  |  |
| Size of shop                                         | : | 15ft x 10ft= 150 Square ft                                                                                                                                                                                                                                                                                                         |  |  |  |
| Security of the shop                                 | : | 0 Taka.                                                                                                                                                                                                                                                                                                                            |  |  |  |
| Implementation                                       | : | <ul> <li>The business is planned to be scaled up by investment in existing goods like; Cow, etc.</li> <li>Average100% gain on sale.</li> <li>The business is operating by entrepreneur. Existing no Employee.</li> <li>The Shop is own.</li> <li>Collects goods from Donbari.</li> <li>Agreed grace period is 3 months.</li> </ul> |  |  |  |

| Investment Breakdown |         |            |              |          |            |              |                |
|----------------------|---------|------------|--------------|----------|------------|--------------|----------------|
|                      | Existir | ng         |              | Proposed |            |              |                |
| Particulars          | Qty.    | Unit Price | Amount (BDT) | Qty      | Unit Price | Amount (BDT) | Proposed Total |
| Cow                  | 1p      | 200000     | 200,000      |          |            | 60,000       | 260,000        |
| baccur               | 1p      | 70000      | 70,000       |          |            | 0            | 70,000         |
|                      |         | 0          |              |          |            |              |                |
|                      |         |            |              |          |            |              |                |
| Total                |         |            | 270,000      |          |            | 60,000       | 330,000        |