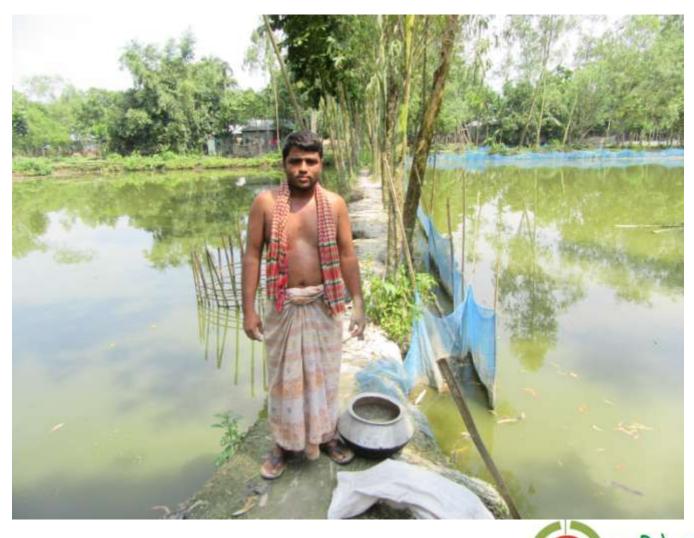

#### **Proposed NU Business Name: ROFIKUL MOTCHO KHAMAR**



Project identification and prepared by: Md. Nasir khan Donbari tangail

Project verified by: Mizanur Rahman Patwary



| Brief Bio of The Proposed Nobin Udyokta                                                                                                         |       |                                                                                                                                                                                            |  |  |
|-------------------------------------------------------------------------------------------------------------------------------------------------|-------|-----------------------------------------------------------------------------------------------------------------------------------------------------------------------------