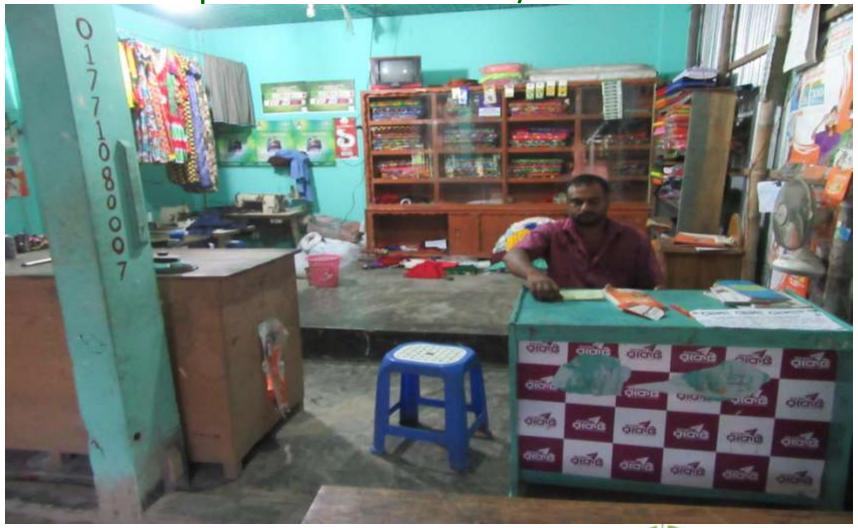

**Proposed NU Business Name: M/S T-3 TELECOM** 



Project identification and prepared by: Md. Shahadat hossain Donbari tangail

Project verified by: Mizanur Rahman Patwary



Grameen Shakti Samajik Byabosha Ltd.

| Brief Bio of The Proposed Nobin Udyokta                                                                                                         |   |                                                                                                                                                                                |  |  |  |
|-------------------------------------------------------------------------------------------------------------------------------------------------|---|--------------------------------------------------------------------------------------------------------------------------------------------------