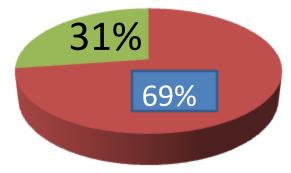

| Proposed Nobin Udyokta Business Info              |   |                                                                                                                                                                                                                                                                                                                                                       |  |  |  |
|---------------------------------------------------|---|-------------------------------------------------------------------------------------------------------------------------------------------------------------------------------------------------------------------------------------------------------------------------------------------------------------------------------------------------------|--|--|--|
| Business Name                                     | : | M/S T-3 TELECOM                                                                                                                                                                                                                                                                                                                                       |  |  |  |
| Location                                          | : | Fokirbari moor, donbari,Tangail.                                                                                                                                                                                                                                                                                                                      |  |  |  |
| Total Investment in BDT                           | : | BDT 161650                                                                                                                                                                                                                                                                                                                                            |  |  |  |
| Financing                                         | : | Self BDT 111,650(from existing business) 69%                                                                                                                                                                                                                                                                                                          |  |  |  |
|                                                   |   | Required Investment BDT 50,000(as equity) 31%                                                                                                                                                                                                                                                                                                         |  |  |  |
| Present salary/drawings from business (estimates) | : | BDT 5,000 Taka.                                                                                                                                                                                                                                                                                                                                       |  |  |  |
| Proposed Salary                                   | : | BDT 5,000 Taka.                                                                                                                                                                                                                                                                                                                                       |  |  |  |
| Size of shop                                      | : | 20ft x 20ft= 400 Square ft                                                                                                                                                                                                                                                                                                                            |  |  |  |
| Security of the shop                              | : | 0 Taka.                                                                                                                                                                                                                                                                                                                                               |  |  |  |
| Implementation                                    | : | <ul> <li>The business is planned to be scaled up by investment in existing goods like; Cloth,Bkash,Dutch bangla, etc.</li> <li>Average20% gain on sale.</li> <li>The business is operating by entrepreneur. Existing no Employee</li> <li>The Shop is Rented</li> <li>Collects goods from Dhaka.</li> <li>Agreed grace period is 3 months.</li> </ul> |  |  |  |