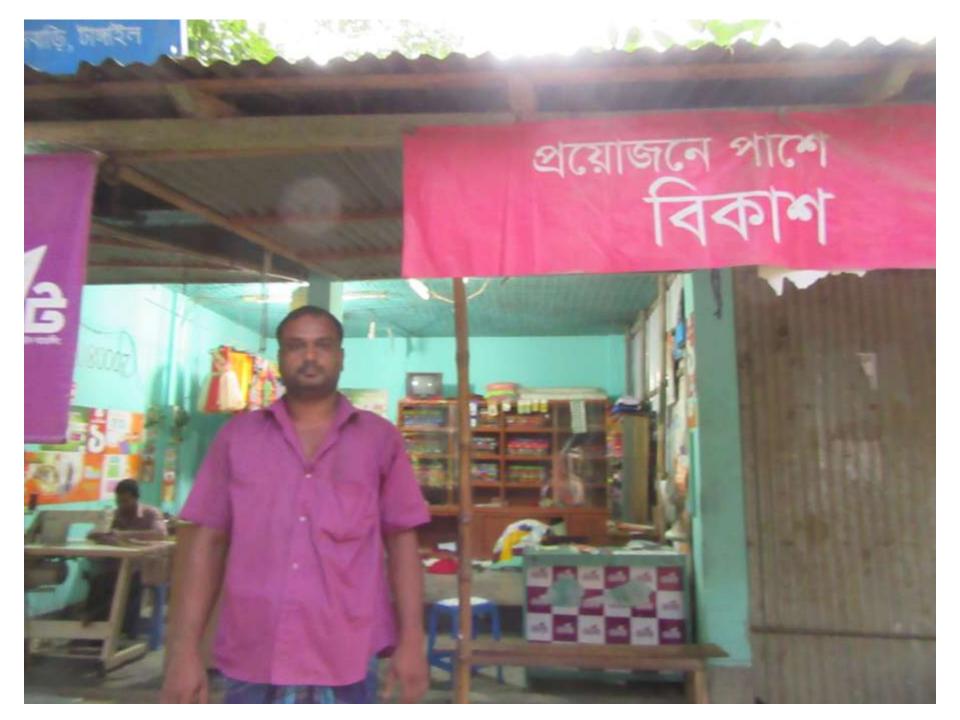

| Proposed Nobin Udyokta Business Info              |   |                                                                                                                                                                                                                                                                                                                                                       |  |  |  |
|---------------------------------------------------|---|-------------------------------------------------------------------------------------------------------------------------------------------------------------------------------------------------------------------------------------------------------------------------------------------------------------------------------------------------------|--|--|--|
| Business Name                                     | : | M/S T-3 TELECOM                                                                                                                                                                                                                                                                                                                                       |  |  |  |
| Location                                          | : | Fokirbari moor, donbari,Tangail.                                                                                                                                                                                                                                                                                                                      |  |  |  |
| Total Investment in BDT                           | : | BDT 161650                                                                                                                                                                                                                                                                                                                                            |  |  |  |
| Financing                                         | : | Self BDT 111,650(from existing business) 69%                                                                                                                                                                                                                                                                                                          |  |  |  |
|                                                   |   | Required Investment BDT 50,000(as equity) 31%                                                                                                                                                                                                                                                                                                         |  |  |  |
| Present salary/drawings from business (estimates) | : | BDT 5,000 Taka.                                                                                                                                                                                                                                                                                                                                       |  |  |  |
| Proposed Salary                                   | : | BDT 5,000 Taka.                                                                                                                                                                                                                                                                                                                                       |  |  |  |
| Size of shop                                      | : | 20ft x 20ft= 400 Square ft                                                                                                                                                                                                                                                                                                                            |  |  |  |
| Security of the shop                              | : | 0 Taka.                                                                                                                                                                                                                                                                                                                                               |  |  |  |
| Implementation                                    | : | <ul> <li>The business is planned to be scaled up by investment in existing goods like; Cloth,Bkash,Dutch bangla, etc.</li> <li>Average20% gain on sale.</li> <li>The business is operating by entrepreneur. Existing no Employee</li> <li>The Shop is Rented</li> <li>Collects goods from Dhaka.</li> <li>Agreed grace period is 3 months.</li> </ul> |  |  |  |