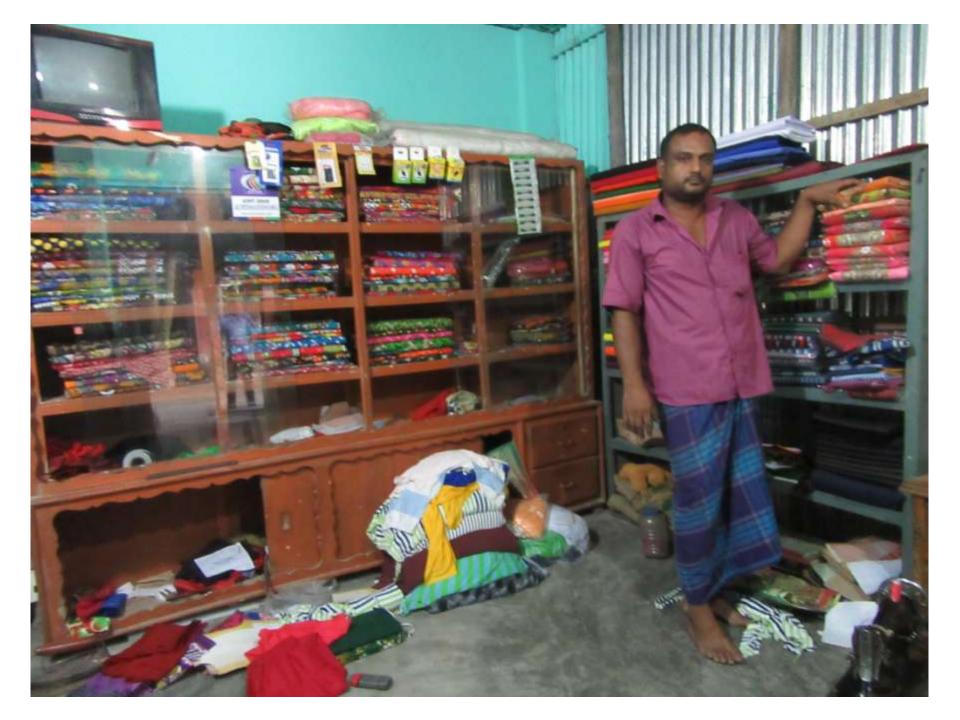

| Proposed Nobin Udyokta Business Info              |   |                                                                                                                                                                                                                                                                                                                                                       |  |  |  |
|---------------------------------------------------|---|-------------------------------------------------------------------------------------------------------------------------------------------------------------------------------------------------------------------------------------------------------------------------------------------------------------------------------------------------------|--|--|--|
| Business Name                                     | : | M/S T-3 TELECOM                                                                                                                                                                                                                                                                                                                                       |  |  |  |
| Location                                          | : | Fokirbari moor, donbari,Tangail.                                                                                                                                                                                                                                                                                                                      |  |  |  |
| Total Investment in BDT                           | : | BDT 161650                                                                                                                                                                                                                                                                                                                                            |  |  |  |
| Financing                                         | : | Self BDT 111,650(from existing business) 69%                                                                                                                                                                                                                                                                                                          |  |  |  |
|                                                   |   | Required Investment BDT 50,000(as equity) 31%                                                                                                                                                                                                                                                                                                         |  |  |  |
| Present salary/drawings from business (estimates) | : | BDT 5,000 Taka.                                                                                                                                                                                                                                                                                                                                       |  |  |  |
| Proposed Salary                                   | : | BDT 5,000 Taka.                                                                                                                                                                                                                                                                                                                                       |  |  |  |
| Size of shop                                      | : | 20ft x 20ft= 400 Square ft                                                                                                                                                                                                                                                                                                                            |  |  |  |
| Security of the shop                              | : | 0 Taka.                                                                                                                                                                                                                                                                                                                                               |  |  |  |
| Implementation                                    | : | <ul> <li>The business is planned to be scaled up by investment in existing goods like; Cloth,Bkash,Dutch bangla, etc.</li> <li>Average20% gain on sale.</li> <li>The business is operating by entrepreneur. Existing no Employee</li> <li>The Shop is Rented</li> <li>Collects goods from Dhaka.</li> <li>Agreed grace period is 3 months.</li> </ul> |  |  |  |