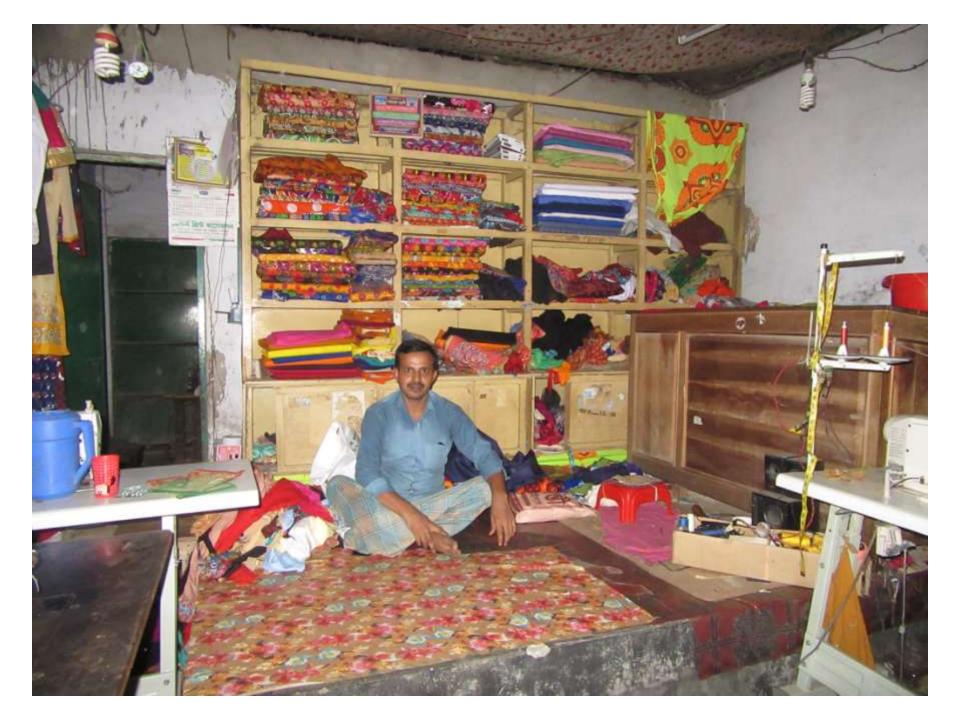

| Proposed Nobin Udyokta Business Info              |   |                                                                                                                                                                                                                                                                                                                                                              |  |  |  |
|---------------------------------------------------|---|--------------------------------------------------------------------------------------------------------------------------------------------------------------------------------------------------------------------------------------------------------------------------------------------------------------------------------------------------------------|--|--|--|
| Business Name                                     | : | ANANDO TAILERS                                                                                                                                                                                                                                                                                                                                               |  |  |  |
| Location                                          | : | Jamtoli bazar donbari,Tangail.                                                                                                                                                                                                                                                                                                                               |  |  |  |
| Total Investment in BDT                           | : | BDT 125,000                                                                                                                                                                                                                                                                                                                                                  |  |  |  |
| Financing                                         | : | Self BDT 75,000(from existing business) 60%                                                                                                                                                                                                                                                                                                                  |  |  |  |
|                                                   |   | Required Investment BDT 50,000(as equity) 40%                                                                                                                                                                                                                                                                                                                |  |  |  |
| Present salary/drawings from business (estimates) | : | BDT 5,000 Taka.                                                                                                                                                                                                                                                                                                                                              |  |  |  |
| Proposed Salary                                   | : | BDT 5,000 Taka.                                                                                                                                                                                                                                                                                                                                              |  |  |  |
| Size of shop                                      | : | 20ft x 20ft= 400 Square ft                                                                                                                                                                                                                                                                                                                                   |  |  |  |
| Security of the shop                              | : | 22,000 Taka.                                                                                                                                                                                                                                                                                                                                                 |  |  |  |
| Implementation                                    | : | <ul> <li>The business is planned to be scaled up by investment in existing goods like; shirt pis,pant pis,three pis, etc.</li> <li>Average25% gain on sale.</li> <li>The business is operating by entrepreneur. Existing no Employee.</li> <li>The Shop is Rented</li> <li>Collects goods from Korotia.</li> <li>Agreed grace period is 3 months.</li> </ul> |  |  |  |