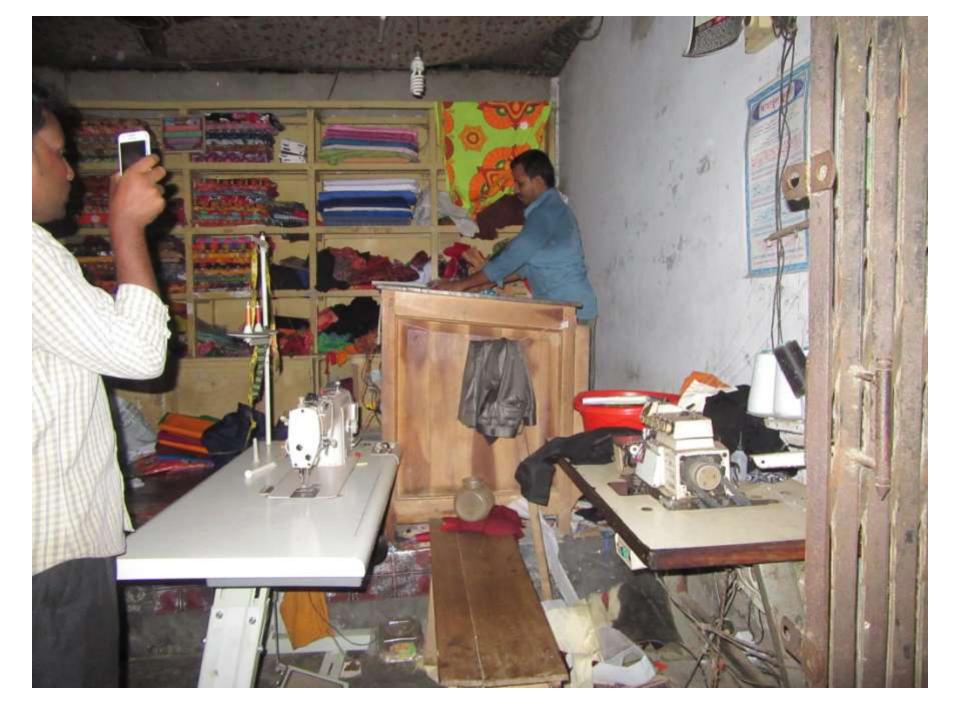

| Proposed Nobin Udyokta Business Info              |   |                                                                                                                                                                                                                                                                                                                                                              |  |  |  |
|---------------------------------------------------|---|--------------------------------------------------------------------------------------------------------------------------------------------------------------------------------------------------------------------------------------------------------------------------------------------------------------------------------------------------------------|--|--|--|
| Business Name                                     | : | ANANDO TAILERS                                                                                                                                                                                                                                                                                                                                               |  |  |  |
| Location                                          | : | Jamtoli bazar donbari,Tangail.                                                                                                                                                                                                                                                                                                                               |  |  |  |
| Total Investment in BDT                           | : | BDT 125,000                                                                                                                                                                                                                                                                                                                                                  |  |  |  |
| Financing                                         | : | Self BDT 75,000(from existing business) 60%                                                                                                                                                                                                                                                                                                                  |  |  |  |
|                                                   |   | Required Investment BDT 50,000(as equity) 40%                                                                                                                                                                                                                                                                                                                |  |  |  |
| Present salary/drawings from business (estimates) | : | BDT 5,000 Taka.                                                                                                                                                                                                                                                                                                                                              |  |  |  |
| Proposed Salary                                   | : | BDT 5,000 Taka.                                                                                                                                                                                                                                                                                                                                              |  |  |  |
| Size of shop                                      | : | 20ft x 20ft= 400 Square ft                                                                                                                                                                                                                                                                                                                                   |  |  |  |
| Security of the shop                              | : | 22,000 Taka.                                                                                                                                                                                                                                                                                                                                                 |  |  |  |
| Implementation                                    | : | <ul> <li>The business is planned to be scaled up by investment in existing goods like; shirt pis,pant pis,three pis, etc.</li> <li>Average25% gain on sale.</li> <li>The business is operating by entrepreneur. Existing no Employee.</li> <li>The Shop is Rented</li> <li>Collects goods from Korotia.</li> <li>Agreed grace period is 3 months.</li> </ul> |  |  |  |

# Pictures