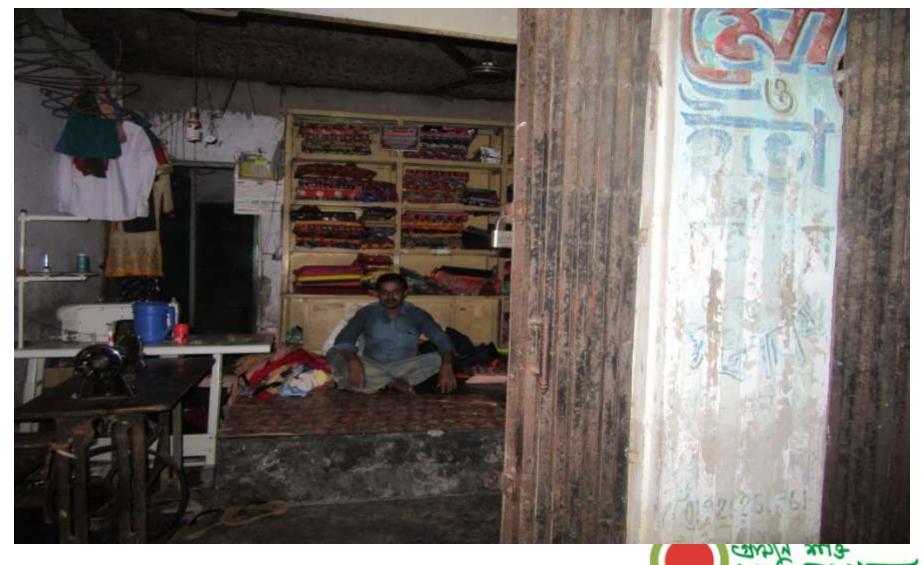

### **Proposed NU Business Name: ANANDO TAILERS**



**Grameen Shakti** 

Samajik Byabosha Ltd.

Project identification and prepared by: Md. Mahabur Rahman Donbari tangail

Project verified by: Mizanur Rahman Patwary

| Brief Bio of The Proposed Nobin Udyokta                                                                                                         |       |                                                                                                                                                                                   |  |  |  |
|-------------------------------------------------------------------------------------------------------------------------------------------------|-------|-------------------------------------------------------------------------------------------------------------------------------------