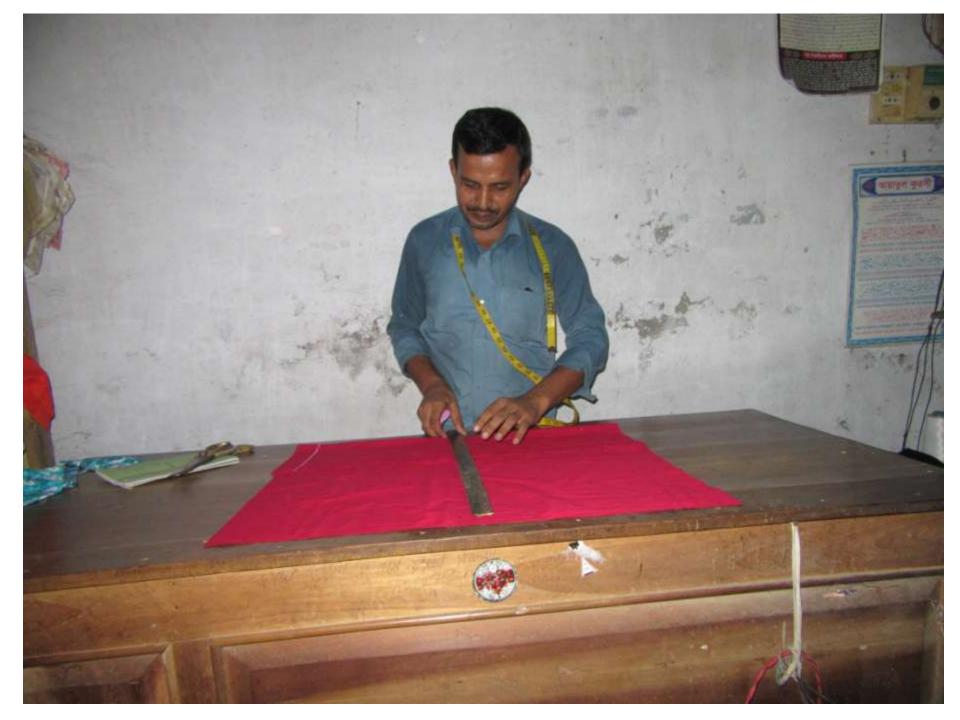

| Proposed Nobin Udyokta Business Info              |   |                                                                                                                                                                                                                                                                                                                                                              |  |  |  |
|---------------------------------------------------|---|--------------------------------------------------------------------------------------------------------------------------------------------------------------------------------------------------------------------------------------------------------------------------------------------------------------------------------------------------------------|--|--|--|
| Business Name                                     | : | ANANDO TAILERS                                                                                                                                                                                                                                                                                                                                               |  |  |  |
| Location                                          | : | Jamtoli bazar donbari,Tangail.                                                                                                                                                                                                                                                                                                                               |  |  |  |
| Total Investment in BDT                           | : | BDT 125,000                                                                                                                                                                                                                                                                                                                                                  |  |  |  |
| Financing                                         | : | Self BDT 75,000(from existing business) 60%                                                                                                                                                                                                                                                                                                                  |  |  |  |
|                                                   |   | Required Investment BDT 50,000(as equity) 40%                                                                                                                                                                                                                                                                                                                |  |  |  |
| Present salary/drawings from business (estimates) | : | BDT 5,000 Taka.                                                                                                                                                                                                                                                                                                                                              |  |  |  |
| Proposed Salary                                   | : | BDT 5,000 Taka.                                                                                                                                                                                                                                                                                                                                              |  |  |  |
| Size of shop                                      | : | 20ft x 20ft= 400 Square ft                                                                                                                                                                                                                                                                                                                                   |  |  |  |
| Security of the shop                              | : | 22,000 Taka.                                                                                                                                                                                                                                                                                                                                                 |  |  |  |
| Implementation                                    | : | <ul> <li>The business is planned to be scaled up by investment in existing goods like; shirt pis,pant pis,three pis, etc.</li> <li>Average25% gain on sale.</li> <li>The business is operating by entrepreneur. Existing no Employee.</li> <li>The Shop is Rented</li> <li>Collects goods from Korotia.</li> <li>Agreed grace period is 3 months.</li> </ul> |  |  |  |

# Pictures