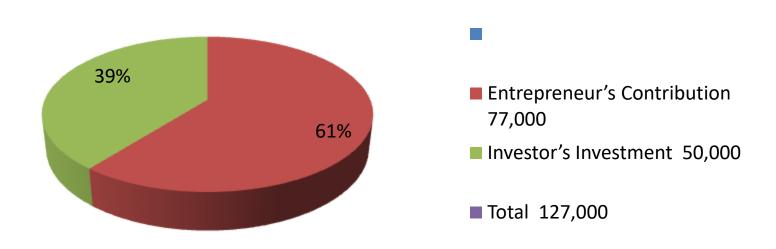

| Investment Breakdown  |          |       |         |                        |       |         |         |
|-----------------------|----------|-------|---------|------------------------|-------|---------|---------|
|                       | Proposed |       |         |                        |       |         |         |
| Particulars           | Qty.     | Unit  | Amount  | t Qty. Unit Amoun Prop |       |         | Propose |
|                       |          | Price | (BDT)   |                        | Price | t (BDT) | d Total |
| Motore, Machine, etc. |          |       | 77000   |                        |       | 50,000  | 127000  |
|                       |          |       | 0       |                        |       | 0       | 0       |
| Secutity              |          |       | 25,000  |                        |       | 0       | 25,000  |
|                       | 0        | 0     | 102,000 | 0                      | 0     | 50,000  | 152,000 |