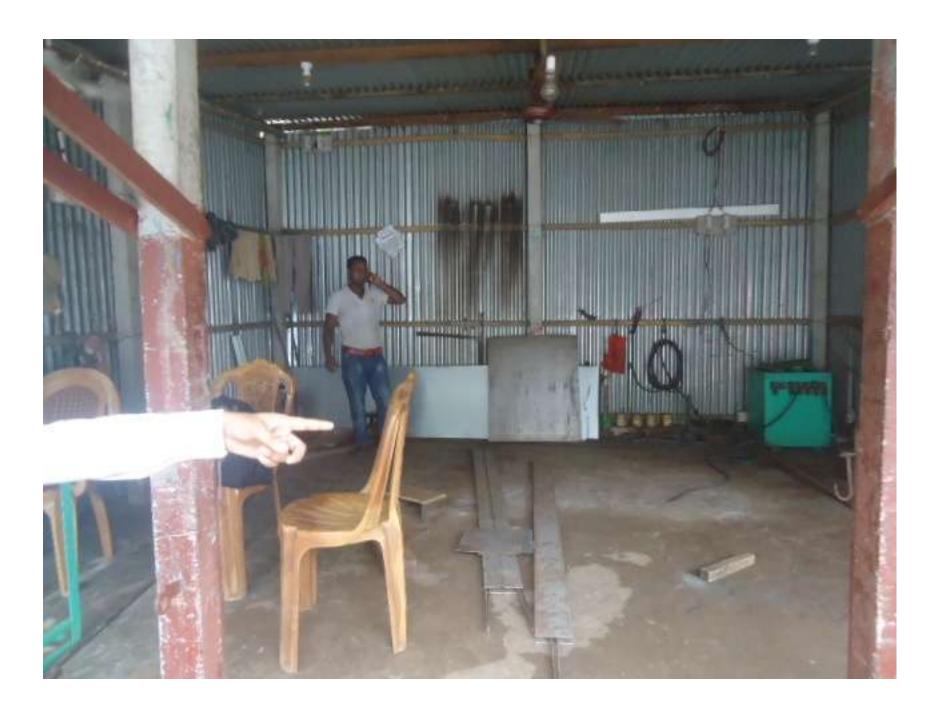

|
|     | Investment Pay Back      |              |              |              |
|     | (Including Ownership Tr. |              |              |              |
| 2.3 | Fee)                     | 20000        | 20000        | 20000        |
|     | Total Cash Outflow       | 70,000       | 20,000       | 20,000       |
| 3   | Net Cash Surplus         | 86,800       | 178,940      | 276,687      |

### **SWOT ANALYSIS**

# Strength

Employment: Self: 01 Family:0 Others:0

Experience & Skill: 10 Years

Quality goods & services;

Skill and experience;

# WEAKNESS

Lack of Capital/Investment

## **O**PPORTUNITIES

Huge demand in the community

Location of shop; Barha Bridge Near Primary

School, Nawabganj, Dhaka.

Regular customers;

## THREATS

Theft

Fire

Political unrest

# Pictures





# **FAMILY PICTURE**