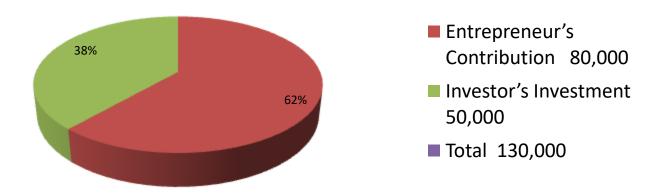

| Proposed Nobin Udyokta Business Info              |   |                                                                                                                                                                                                                                                                                                                                                                      |  |  |  |
|---------------------------------------------------|---|----------------------------------------------------------------------------------------------------------------------------------------------------------------------------------------------------------------------------------------------------------------------------------------------------------------------------------------------------------------------|--|--|--|
| Business Name                                     | : | NIROB STEEL WORKSHOP                                                                                                                                                                                                                                                                                                                                                 |  |  |  |
| Location                                          | : | Palamganj,Fultola,Dohar ,Dhaka                                                                                                                                                                                                                                                                                                                                       |  |  |  |
| Total Investment in BDT                           | : | BDT 130,000/-                                                                                                                                                                                                                                                                                                                                                        |  |  |  |
| Financing                                         | : | Self BDT 80,000(from existing business) 62% Required Investment BDT 50,000(as equity) 38 %                                                                                                                                                                                                                                                                           |  |  |  |
| Present salary/drawings from business (estimates) | • | BDT 5,000                                                                                                                                                                                                                                                                                                                                                            |  |  |  |
| Proposed Salary                                   | : | BDT 5,000                                                                                                                                                                                                                                                                                                                                                            |  |  |  |
| Size of shop                                      | : | 27 ft x 20 ft= 540 square ft                                                                                                                                                                                                                                                                                                                                         |  |  |  |
| Security of the shop                              | : | Rent                                                                                                                                                                                                                                                                                                                                                                 |  |  |  |
| Implementation                                    | : | <ul> <li>The business is planned to be scaled up by investment in existing goods like: Motore, Machine, etc.</li> <li>Existing 3 Employee.</li> <li>Average 30% gain on sale.</li> <li>The business is operating by entrepreneur.</li> <li>He is doing his business in rented.</li> <li>Collects goods Joypara.</li> <li>Agreed grace period is 3 months.</li> </ul> |  |  |  |

| Investment Breakdown  |          |       |        |      |       |         |         |  |
|-----------------------|----------|-------|--------|------|-------|---------|---------|--|
|                       | Proposed |       |        |      |       |         |         |  |
| Particulars           | Qty.     | Unit  | Amount | Qty. | Unit  | Amoun   | Propose |  |
|                       |          | Price | (BDT)  |      | Price | t (BDT) | d Total |  |
| Motore, Machine, etc. |          |       | 80,000 |      |       | 50,000  | 130,000 |  |
|                       |          |       |        |      |       | 0       |         |  |
|                       | 0        | 0     | 80,000 | 0    | 0     | 50,000  | 130,000 |  |