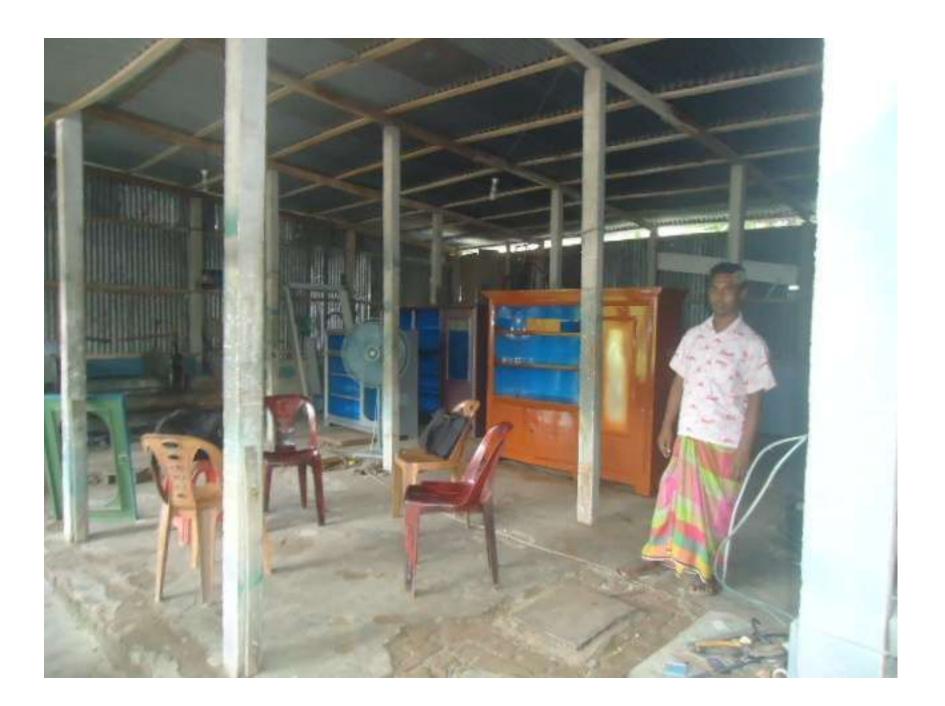

# Pictures

| Proposed Nobin Udyokta Business Info              |   |                                                                                                                                                                                                                                                                                                                                                                      |  |  |  |
|---------------------------------------------------|---|----------------------------------------------------------------------------------------------------------------------------------------------------------------------------------------------------------------------------------------------------------------------------------------------------------------------------------------------------------------------|--|--|--|
| Business Name                                     | : | NIROB STEEL WORKSHOP                                                                                                                                                                                                                                                                                                                                                 |  |  |  |
| Location                                          | : | Palamganj,Fultola,Dohar ,Dhaka                                                                                                                                                                                                                                                                                                                                       |  |  |  |
| Total Investment in BDT                           | : | BDT 130,000/-                                                                                                                                                                                                                                                                                                                                                        |  |  |  |
| Financing                                         | : | Self BDT 80,000(from existing business) 62% Required Investment BDT 50,000(as equity) 38 %                                                                                                                                                                                                                                                                           |  |  |  |
| Present salary/drawings from business (estimates) | • | BDT 5,000                                                                                                                                                                                                                                                                                                                                                            |  |  |  |
| Proposed Salary                                   | : | BDT 5,000                                                                                                                                                                                                                                                                                                                                                            |  |  |  |
| Size of shop                                      | : | 27 ft x 20 ft= 540 square ft                                                                                                                                                                                                                                                                                                                                         |  |  |  |
| Security of the shop                              | : | Rent                                                                                                                                                                                                                                                                                                                                                                 |  |  |  |
| Implementation                                    | : | <ul> <li>The business is planned to be scaled up by investment in existing goods like: Motore, Machine, etc.</li> <li>Existing 3 Employee.</li> <li>Average 30% gain on sale.</li> <li>The business is operating by entrepreneur.</li> <li>He is doing his business in rented.</li> <li>Collects goods Joypara.</li> <li>Agreed grace period is 3 months.</li> </ul> |  |  |  |