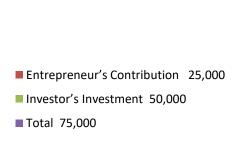

| Proposed Nobin Udyokta Business Info              |            |                                                                                                                                                                                                                                                                                                                                                                                                         |  |  |  |  |
|---------------------------------------------------|------------|---------------------------------------------------------------------------------------------------------------------------------------------------------------------------------------------------------------------------------------------------------------------------------------------------------------------------------------------------------------------------------------------------------|--|--|--|--|
| Business Name                                     | <b> </b> : | TUSAR COMPUTAR STUDIO AND E SEBA                                                                                                                                                                                                                                                                                                                                                                        |  |  |  |  |
| Location                                          | :          | Keshorhat Bazar, Mohanpur, Rajshahi                                                                                                                                                                                                                                                                                                                                                                     |  |  |  |  |
| Total Investment in BDT                           | :          | BDT 75,000/-                                                                                                                                                                                                                                                                                                                                                                                            |  |  |  |  |
| Financing                                         | :          | Self BDT 25,000/-(from existing business) 67%<br>Required Investment BDT 50,000/-(as equity) 33%                                                                                                                                                                                                                                                                                                        |  |  |  |  |
| Present salary/drawings from business (estimates) | :          | BDT 5,000/-                                                                                                                                                                                                                                                                                                                                                                                             |  |  |  |  |
| Proposed Salary                                   | :          | BDT 5,000/-                                                                                                                                                                                                                                                                                                                                                                                             |  |  |  |  |
| Size of shop                                      | :          | 15ft x 15 ft = 225 sft                                                                                                                                                                                                                                                                                                                                                                                  |  |  |  |  |
| Implementation                                    |            | <ul> <li>The business is planned to be scaled up by investment in existing; Computer and studio item etc.</li> <li>Average 100% gain on sale.</li> <li>The business is operating by entrepreneur. Existing 01 employees. After getting equity fund no employee will be appointed.</li> <li>The shop is Rent</li> <li>Collects goods from Rajshahi.</li> <li>Agreed grace period is 3 months.</li> </ul> |  |  |  |  |

### Investment Breakdown

|                   | Existing |               |                 | Proposed |               |                 |               |  |
|-------------------|----------|---------------|-----------------|----------|---------------|-----------------|---------------|--|
| Particulars       | Qty.     | Unit<br>Price | Amount<br>(BDT) | Qty      | Unit<br>Price | Amount<br>(BDT) | Proposed Tota |  |
| Kagoj             | <u></u>  |               | 2,000           | -        |               |                 | 2,000         |  |
| Kali              |          |               | 2,000           |          |               |                 | 2,000         |  |
| Kathij            | -        | -             | 21,000          | -        | -             | -               | 21,000        |  |
| Computer          | -        | _             | -               | 1        | 30000         | 30,000          | 30,000        |  |
| Others Item       |          |               |                 |          |               | 20,000          | 20,000        |  |
| Computer          | 3        | 35000         | 1,05,000        |          |               |                 |               |  |
| Printer           | 3        | 4000          | 12,000          |          |               |                 |               |  |
| Photocopy Meshin  | 1        | 30000         | 30,000          |          |               |                 |               |  |
| Skenar            | 1        | 5000          | 5,000           |          |               |                 |               |  |
| Camera            | 3        | 15000         | 45,000          |          |               |                 |               |  |
| Advance For Shop  |          |               | 40,000          |          |               |                 |               |  |
| Total             |          |               | 25,000          | 1        |               | 50,000          | 75,000        |  |
| Source of Finance |          |               |                 |          |               |                 |               |  |