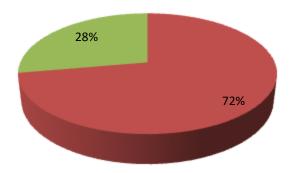

| Proposed Nobin Udyokta Business Info                 |   |                                                                                                                                                                                                                                                                                                                                                                                                  |  |  |  |  |
|------------------------------------------------------|---|--------------------------------------------------------------------------------------------------------------------------------------------------------------------------------------------------------------------------------------------------------------------------------------------------------------------------------------------------------------------------------------------------|--|--|--|--|
| Business Name                                        | : | SHAMIUL GORUR KHAMAR                                                                                                                                                                                                                                                                                                                                                                             |  |  |  |  |
| Location                                             | : | Vimpara, Gosa, Mohanpur, Rajshahi                                                                                                                                                                                                                                                                                                                                                                |  |  |  |  |
| Total Investment in BDT                              | : | BDT 1,80,000/-                                                                                                                                                                                                                                                                                                                                                                                   |  |  |  |  |
| Financing                                            | : | Self BDT 1,30,000/-(from existing business) 72%<br>Required Investment BDT 50,000/-(as equity) 28%                                                                                                                                                                                                                                                                                               |  |  |  |  |
| Present salary/drawings<br>from business (estimates) | : | BDT 5,000/-                                                                                                                                                                                                                                                                                                                                                                                      |  |  |  |  |
| Proposed Salary                                      | : | BDT 5,000/-                                                                                                                                                                                                                                                                                                                                                                                      |  |  |  |  |
| Size of shop                                         | : | 12 ft x 10 ft= 120 Scft                                                                                                                                                                                                                                                                                                                                                                          |  |  |  |  |
| Implementation                                       | : | <ul> <li>The business is planned to be scaled up by investment in existing; Cow item.</li> <li>Average 100% gain on sale.</li> <li>The business is operating by entrepreneur. Existing No employees. After getting equity fund no employee will be appointed.</li> <li>The shop is No Rent</li> <li>Collects goods from Cidirhat, Rajshahi.</li> <li>Agreed grace period is 3 months.</li> </ul> |  |  |  |  |