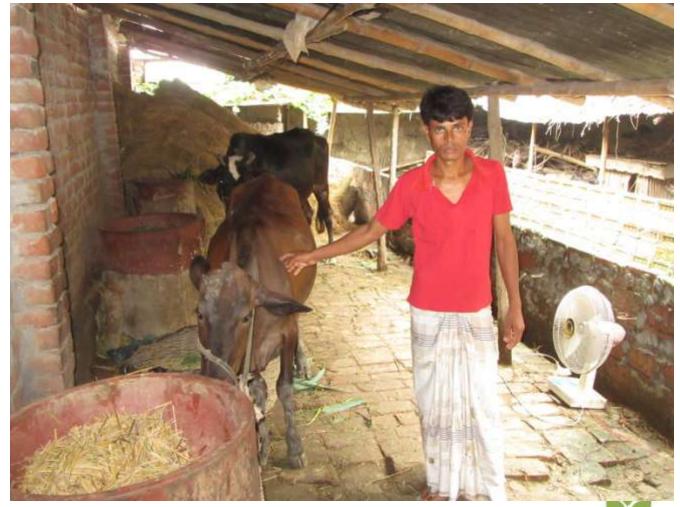

#### Proposed NU Business Name: SHAMIUL GORUR KHAMAR



Project identification and prepared by: Md. Sahabuddin, Mohanpur Unit, Rajshahi

Project verified by: Md. Abdul Mannan Talukder



Grameen Shakti Samajik Byabosha Ltd.

| Brief Bio of The Proposed Nobin Udyokta                                                                                                                       |       |                                                                                                                                                                                                 |  |  |  |  |
|---------------------------------------------------------------------------------------------------------------------------------------------------------------|-------|------------------------------------------------------------------------------------