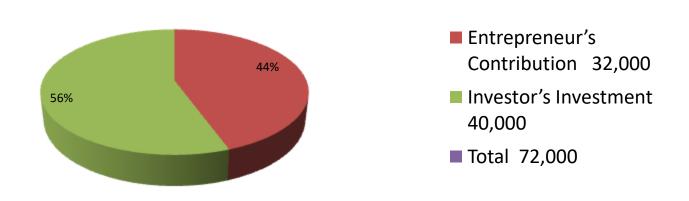

| Proposed Nobin Udyokta Business Info              |   |                                                                                                                                                                                                                                                                                                                                                                                                    |  |  |  |
|---------------------------------------------------|---|----------------------------------------------------------------------------------------------------------------------------------------------------------------------------------------------------------------------------------------------------------------------------------------------------------------------------------------------------------------------------------------------------|--|--|--|
| Business Name                                     | : | SAROWAR TELICOM                                                                                                                                                                                                                                                                                                                                                                                    |  |  |  |
| Location                                          | : | Mohanpur Bazar, Mohanpur, Rajshahi                                                                                                                                                                                                                                                                                                                                                                 |  |  |  |
| Total Investment in BDT                           | : | BDT 72,000/-                                                                                                                                                                                                                                                                                                                                                                                       |  |  |  |
| Financing                                         | : | Self BDT 32,000/-(from existing business) 44% Required Investment BDT 40,000/-(as equity) 56%                                                                                                                                                                                                                                                                                                      |  |  |  |
| Present salary/drawings from business (estimates) | : | BDT 5,000/-                                                                                                                                                                                                                                                                                                                                                                                        |  |  |  |
| Proposed Salary                                   | : | BDT 5,000/-                                                                                                                                                                                                                                                                                                                                                                                        |  |  |  |
| Size of shop                                      | : | 10ft x 10ft = 100 sft                                                                                                                                                                                                                                                                                                                                                                              |  |  |  |
| Implementation                                    | : | <ul> <li>The business is planned to be scaled up by investment in existing; Telicom Item etc.</li> <li>Average 50% gain on sale.</li> <li>The business is operating by entrepreneur. Existing 1 employees.</li> <li>After getting equity fund no employee will be appointed.</li> <li>The shop is Rent</li> <li>Collects goods from Rajshahi.</li> <li>Agreed grace period is 3 months.</li> </ul> |  |  |  |

| Investment Breakdown |          |               |                 |     |               |                 |               |
|----------------------|----------|---------------|-----------------|-----|---------------|-----------------|---------------|
|                      | Proposed |               |                 |     |               |                 |               |
| Particulars          | Qty.     | Unit<br>Price | Amount<br>(BDT) | Qty | Unit<br>Price | Amount<br>(BDT) | Proposed Tota |
| Mobile Display       | 40       | 300           | 12,000          | -   | -             | -               | 12,000        |
| Mobile Tach          | 50       | 400           | 20,000          | 70  | 400           | 28,000          | 48,000        |
| Mobile Battari       | -        | -             | -               | 48  | 250           | 12,000          | 12,000        |
| Advance For Shop     | -        | -             | 50,000          | -   | -             | -               | 50,000        |
|                      |          |               |                 |     |               |                 |               |
|                      |          |               |                 |     |               |                 |               |
|                      |          |               |                 |     |               |                 |               |
|                      |          |               |                 |     |               |                 |               |
|                      |          |               |                 |     |               |                 |               |
| Total                | 90       |               | 32,000          | 118 |               | 40,000          | 72,000        |