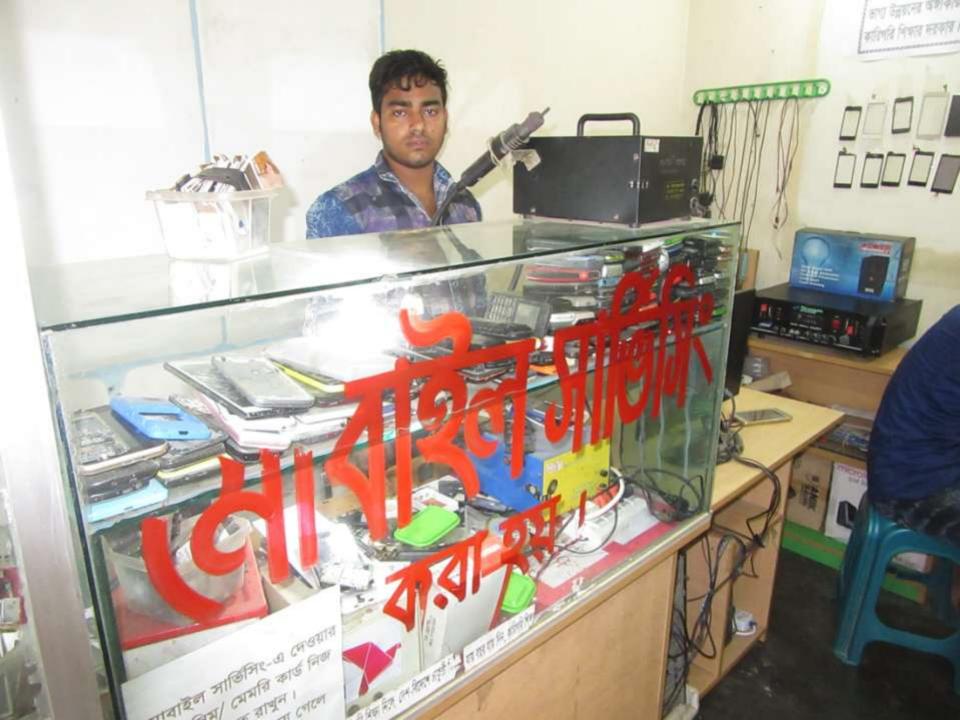

# Pictures

| Proposed Nobin Udyokta Business Info              |   |                                                                                                                                                                                                                                                                                                                                                                                                    |  |  |  |
|---------------------------------------------------|---|----------------------------------------------------------------------------------------------------------------------------------------------------------------------------------------------------------------------------------------------------------------------------------------------------------------------------------------------------------------------------------------------------|--|--|--|
| Business Name                                     | : | SAROWAR TELICOM                                                                                                                                                                                                                                                                                                                                                                                    |  |  |  |
| Location                                          | : | Mohanpur Bazar, Mohanpur, Rajshahi                                                                                                                                                                                                                                                                                                                                                                 |  |  |  |
| Total Investment in BDT                           | : | BDT 72,000/-                                                                                                                                                                                                                                                                                                                                                                                       |  |  |  |
| Financing                                         | : | Self BDT 32,000/-(from existing business) 44% Required Investment BDT 40,000/-(as equity) 56%                                                                                                                                                                                                                                                                                                      |  |  |  |
| Present salary/drawings from business (estimates) | : | BDT 5,000/-                                                                                                                                                                                                                                                                                                                                                                                        |  |  |  |
| Proposed Salary                                   | : | BDT 5,000/-                                                                                                                                                                                                                                                                                                                                                                                        |  |  |  |
| Size of shop                                      | : | 10ft x 10ft = 100 sft                                                                                                                                                                                                                                                                                                                                                                              |  |  |  |
| Implementation                                    | : | <ul> <li>The business is planned to be scaled up by investment in existing; Telicom Item etc.</li> <li>Average 50% gain on sale.</li> <li>The business is operating by entrepreneur. Existing 1 employees.</li> <li>After getting equity fund no employee will be appointed.</li> <li>The shop is Rent</li> <li>Collects goods from Rajshahi.</li> <li>Agreed grace period is 3 months.</li> </ul> |  |  |  |