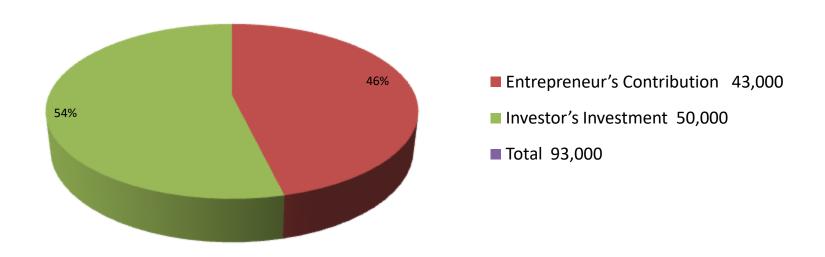

| Investment Breakdown |          |          |       |  |  |  |
|----------------------|----------|----------|-------|--|--|--|
| Particulars          | Existing | Proposed | Total |  |  |  |
| Fish                 | 43000    |          | 43000 |  |  |  |
| Feed of fish         |          | 50000    | 50000 |  |  |  |
| total                | 43000    | 50,000   | 93000 |  |  |  |