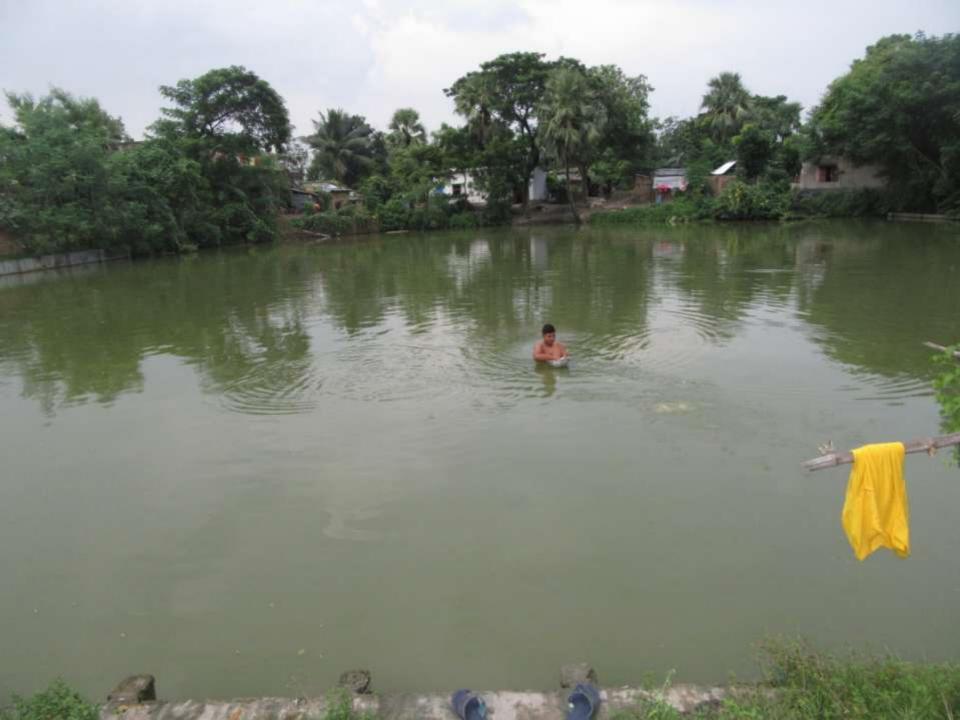

| Proposed Nobin Udyokta Business Info              |   |                                                                                                                                                                                                                                                  |  |  |
|---------------------------------------------------|---|--------------------------------------------------------------------------------------------------------------------------------------------------------------------------------------------------------------------------------------------------|--|--|
| Business Name                                     | : | CHOMON MOTSHO KAMAR                                                                                                                                                                                                                              |  |  |
| Location                                          | : | kanaidanga.                                                                                                                                                                                                                                      |  |  |
| Total Investment in BDT                           | : | BDT 93,000/-                                                                                                                                                                                                                                     |  |  |
| Financing                                         | : | Self BDT 43,000/-(from existing business)46 % Required Investment BDT 50000/-(as equity)54%                                                                                                                                                      |  |  |
| Present salary/drawings from business (estimates) | : | BDT 5,000/-                                                                                                                                                                                                                                      |  |  |
| Proposed Salary                                   | : | BDT 5,000/-                                                                                                                                                                                                                                      |  |  |
| Size of shop                                      | : | 01 acore.                                                                                                                                                                                                                                        |  |  |
| Security of the shop                              | : | 75000/=                                                                                                                                                                                                                                          |  |  |
| Implementation                                    | : | <ul> <li>The business is planned to be scaled up by investment in existing like fish.</li> <li>The business is operating by entrepreneur. Existing no employees.</li> <li>The farm is rent.</li> <li>Agreed grace period is 3 months.</li> </ul> |  |  |