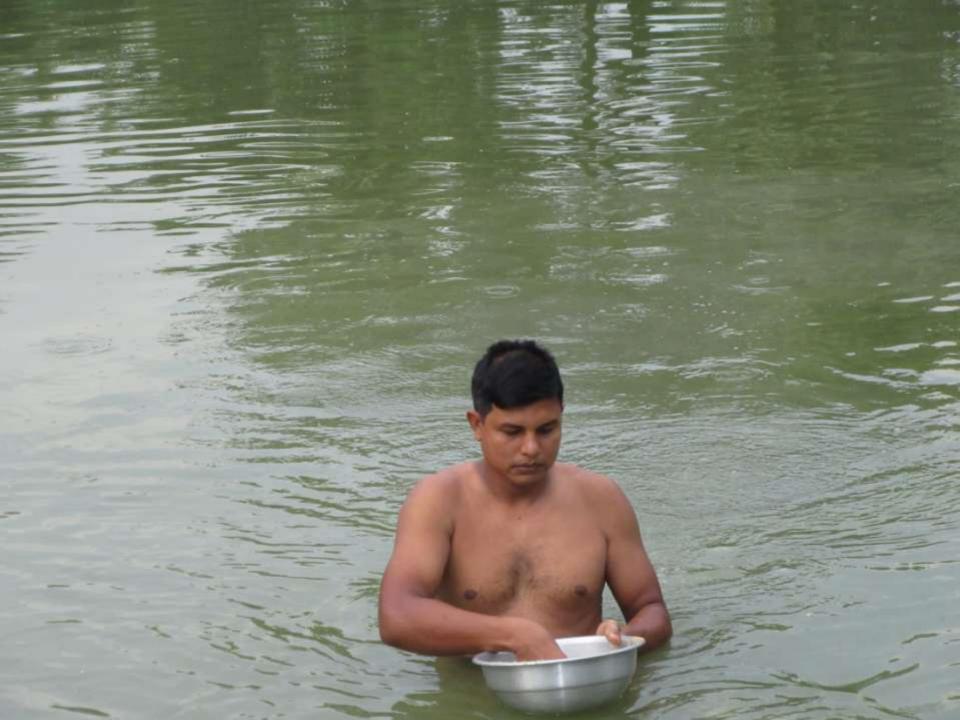

| Proposed Nobin Udyokta Business Info              |   |                                                                                                                                                                                                                                                  |  |  |
|---------------------------------------------------|---|--------------------------------------------------------------------------------------------------------------------------------------------------------------------------------------------------------------------------------------------------|--|--|
| Business Name                                     | : | CHOMON MOTSHO KAMAR                                                                                                                                                                                                                              |  |  |
| Location                                          | : | kanaidanga.                                                                                                                                                                                                                                      |  |  |
| Total Investment in BDT                           | : | BDT 93,000/-                                                                                                                                                                                                                                     |  |  |
| Financing                                         | : | Self BDT 43,000/-(from existing business)46 % Required Investment BDT 50000/-(as equity)54%                                                                                                                                                      |  |  |
| Present salary/drawings from business (estimates) | : | BDT 5,000/-                                                                                                                                                                                                                                      |  |  |
| Proposed Salary                                   | : | BDT 5,000/-                                                                                                                                                                                                                                      |  |  |
| Size of shop                                      | : | 01 acore.                                                                                                                                                                                                                                        |  |  |
| Security of the shop                              | : | 75000/=                                                                                                                                                                                                                                          |  |  |
| Implementation                                    | : | <ul> <li>The business is planned to be scaled up by investment in existing like fish.</li> <li>The business is operating by entrepreneur. Existing no employees.</li> <li>The farm is rent.</li> <li>Agreed grace period is 3 months.</li> </ul> |  |  |