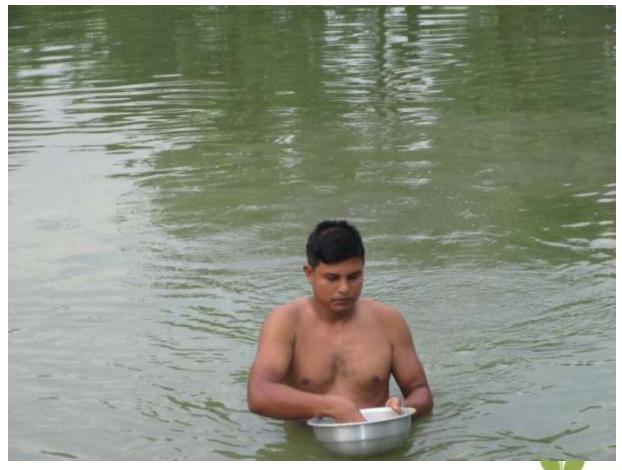

| Proposed Nobin Udyokta Business Info              |   |                                                                                                                                                                                                                                                  |  |  |
|---------------------------------------------------|---|--------------------------------------------------------------------------------------------------------------------------------------------------------------------------------------------------------------------------------------------------|--|--|
| Business Name                                     | : | CHOMON MOTSHO KAMAR                                                                                                                                                                                                                              |  |  |
| Location                                          | : | kanaidanga.                                                                                                                                                                                                                                      |  |  |
| Total Investment in BDT                           | : | BDT 93,000/-                                                                                                                                                                                                                                     |  |  |
| Financing                                         | : | Self BDT 43,000/-(from existing business)46 % Required Investment BDT 50000/-(as equity)54%                                                                                                                                                      |  |  |
| Present salary/drawings from business (estimates) | : | BDT 5,000/-                                                                                                                                                                                                                                      |  |  |
| Proposed Salary                                   | : | BDT 5,000/-                                                                                                                                                                                                                                      |  |  |
| Size of shop                                      | : | 01 acore.                                                                                                                                                                                                                                        |  |  |
| Security of the shop                              | : | 75000/=                                                                                                                                                                                                                                          |  |  |
| Implementation                                    | : | <ul> <li>The business is planned to be scaled up by investment in existing like fish.</li> <li>The business is operating by entrepreneur. Existing no employees.</li> <li>The farm is rent.</li> <li>Agreed grace period is 3 months.</li> </ul> |  |  |