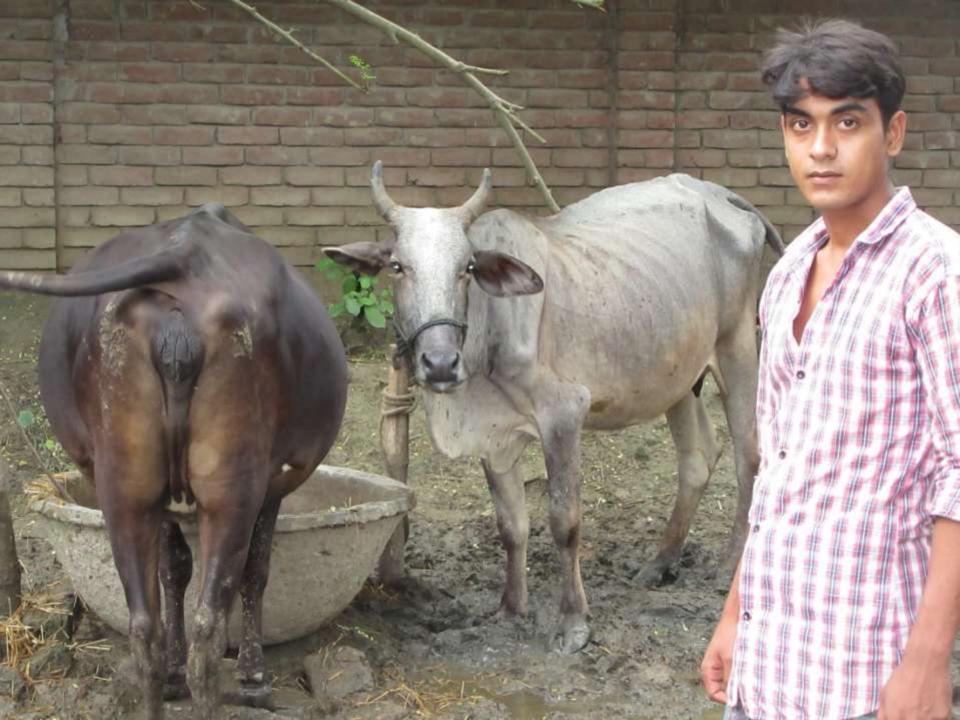

| Proposed Nobin Udyokta Business Info              |   |                                                                                                                                                                                                                                                 |  |  |
|---------------------------------------------------|---|-------------------------------------------------------------------------------------------------------------------------------------------------------------------------------------------------------------------------------------------------|--|--|
| Business Name                                     | : | IKBAL DAIRY KAMAR                                                                                                                                                                                                                               |  |  |
| Location                                          | : | kharijagati.                                                                                                                                                                                                                                    |  |  |
| Total Investment in BDT                           | : | BDT 205,000/-                                                                                                                                                                                                                                   |  |  |
| Financing                                         | : | Self BDT 155,000/-(from existing business) % Required Investment BDT 50000/-(as equity)%                                                                                                                                                        |  |  |
| Present salary/drawings from business (estimates) | : | BDT 4,000/-                                                                                                                                                                                                                                     |  |  |
| Proposed Salary                                   | : | BDT 5,000/-                                                                                                                                                                                                                                     |  |  |
| Size of shop                                      | : | 40*15=600 squre ft                                                                                                                                                                                                                              |  |  |
| Security of the shop                              | : |                                                                                                                                                                                                                                                 |  |  |
| Implementation                                    | : | <ul> <li>The business is planned to be scaled up by investment in existing like milk.</li> <li>The business is operating by entrepreneur. Existing no employees.</li> <li>The farm is own.</li> <li>Agreed grace period is 3 months.</li> </ul> |  |  |