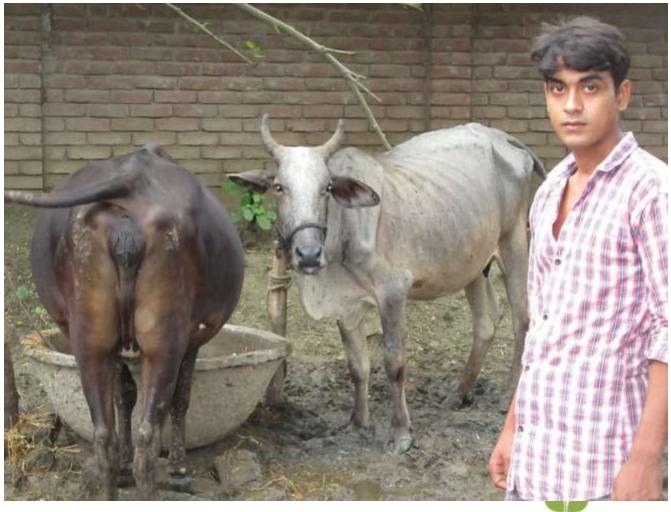

| Proposed Nobin Udyokta Business Info              |   |                                                                                                                                                                                                                                                 |  |  |
|---------------------------------------------------|---|-------------------------------------------------------------------------------------------------------------------------------------------------------------------------------------------------------------------------------------------------|--|--|
| Business Name                                     | : | IKBAL DAIRY KAMAR                                                                                                                                                                                                                               |  |  |
| Location                                          | : | kharijagati.                                                                                                                                                                                                                                    |  |  |
| Total Investment in BDT                           | : | BDT 205,000/-                                                                                                                                                                                                                                   |  |  |
| Financing                                         | : | Self BDT 155,000/-(from existing business) % Required Investment BDT 50000/-(as equity)%                                                                                                                                                        |  |  |
| Present salary/drawings from business (estimates) | : | BDT 4,000/-                                                                                                                                                                                                                                     |  |  |
| Proposed Salary                                   | : | BDT 5,000/-                                                                                                                                                                                                                                     |  |  |
| Size of shop                                      | : | 40*15=600 squre ft                                                                                                                                                                                                                              |  |  |
| Security of the shop                              | : |                                                                                                                                                                                                                                                 |  |  |
| Implementation                                    | : | <ul> <li>The business is planned to be scaled up by investment in existing like milk.</li> <li>The business is operating by entrepreneur. Existing no employees.</li> <li>The farm is own.</li> <li>Agreed grace period is 3 months.</li> </ul> |  |  |