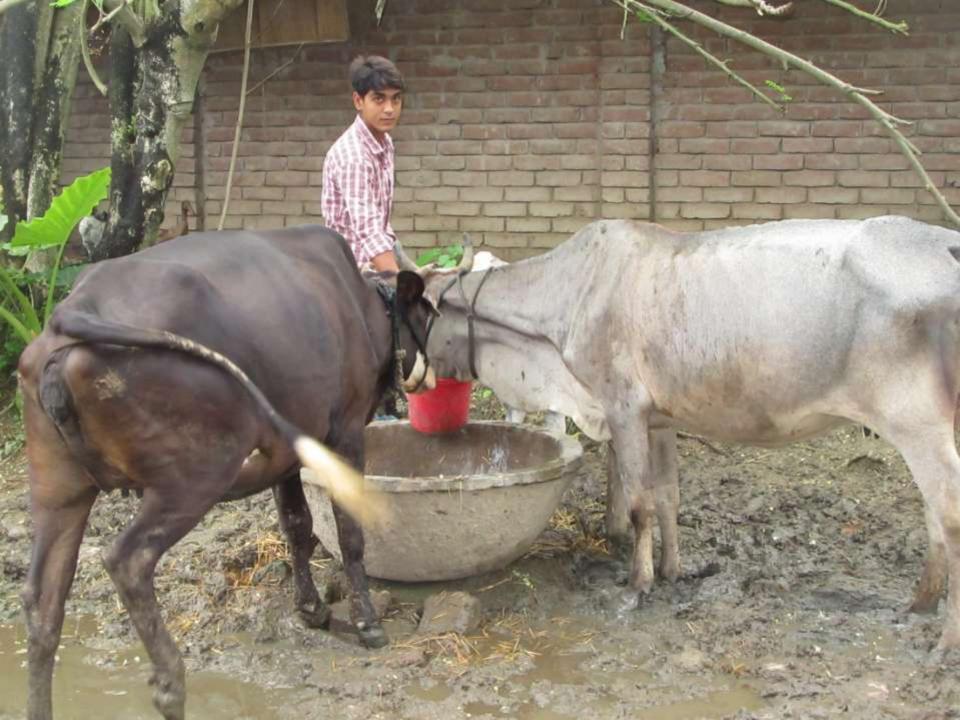

| Proposed Nobin Udyokta Business Info              |   |                                                                                                                                                                                                                                                 |  |  |
|---------------------------------------------------|---|-------------------------------------------------------------------------------------------------------------------------------------------------------------------------------------------------------------------------------------------------|--|--|
| Business Name                                     | : | IKBAL DAIRY KAMAR                                                                                                                                                                                                                               |  |  |
| Location                                          | : | kharijagati.                                                                                                                                                                                                                                    |  |  |
| Total Investment in BDT                           | : | BDT 205,000/-                                                                                                                                                                                                                                   |  |  |
| Financing                                         | : | Self BDT 155,000/-(from existing business) % Required Investment BDT 50000/-(as equity)%                                                                                                                                                        |  |  |
| Present salary/drawings from business (estimates) | : | BDT 4,000/-                                                                                                                                                                                                                                     |  |  |
| Proposed Salary                                   | : | BDT 5,000/-                                                                                                                                                                                                                                     |  |  |
| Size of shop                                      | : | 40*15=600 squre ft                                                                                                                                                                                                                              |  |  |
| Security of the shop                              | : |                                                                                                                                                                                                                                                 |  |  |
| Implementation                                    | : | <ul> <li>The business is planned to be scaled up by investment in existing like milk.</li> <li>The business is operating by entrepreneur. Existing no employees.</li> <li>The farm is own.</li> <li>Agreed grace period is 3 months.</li> </ul> |  |  |