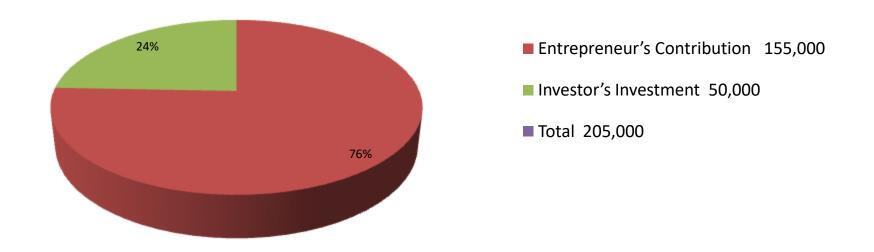

| Investment Breakdown |          |          |         |  |  |  |
|----------------------|----------|----------|---------|--|--|--|
| Particulars          | Existing | Proposed | Total   |  |  |  |
| Cow                  | 155000   |          | 155000  |  |  |  |
| Cow purchess         |          | 50000    | 50000   |  |  |  |
| total                | 155,000  | 50,000   | 205,000 |  |  |  |