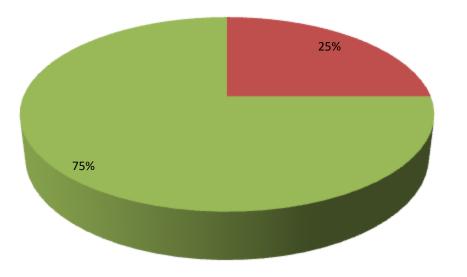

| Proposed Nobin Udyokta Business Info                 |   |                                                                                                                                                                                                                                                                        |  |  |
|------------------------------------------------------|---|------------------------------------------------------------------------------------------------------------------------------------------------------------------------------------------------------------------------------------------------------------------------|--|--|
| Business Name                                        | : | LITON SALON.                                                                                                                                                                                                                                                           |  |  |
| Location                                             | : | Bajora, Darosa.                                                                                                                                                                                                                                                        |  |  |
| Total Investment in BDT                              | : | BDT40,000/-                                                                                                                                                                                                                                                            |  |  |
| Financing                                            | : | Self BDT 10,000/-(from existing business) 25%                                                                                                                                                                                                                          |  |  |
|                                                      |   | Required Investment BDT 30,000/-(as equity) 75%                                                                                                                                                                                                                        |  |  |
| Present salary/drawings<br>from business (estimates) | : | BDT 4,000/-                                                                                                                                                                                                                                                            |  |  |
| Proposed Salary                                      | : | BDT 4,000/-                                                                                                                                                                                                                                                            |  |  |
| Size of shop                                         | : | 10 ft x 10 ft= 100 square ft.                                                                                                                                                                                                                                          |  |  |
| Security of the shop                                 | : | _                                                                                                                                                                                                                                                                      |  |  |
| Implementation                                       | : | <ul> <li>The business is planned to be scaled up by investment in existing goods like.(Hair cutting service.)</li> <li>The business is operating by entrepreneur. Existing 1 employee.</li> <li>The shop is rent.</li> <li>Agreed grace period is 3 months.</li> </ul> |  |  |