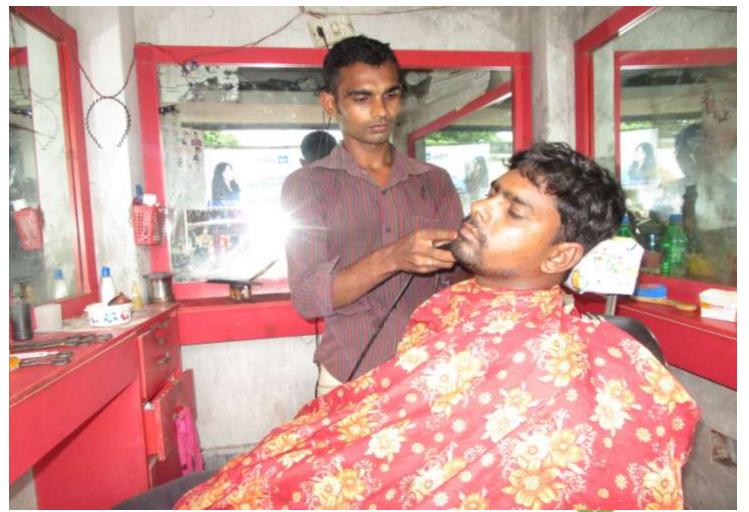

| Proposed Nobin Udyokta Business Info                 |   |                                                                                                                                                                                                                                                                        |  |  |
|------------------------------------------------------|---|------------------------------------------------------------------------------------------------------------------------------------------------------------------------------------------------------------------------------------------------------------------------|--|--|
| Business Name                                        | : | LITON SALON.                                                                                                                                                                                                                                                           |  |  |
| Location                                             | : | Bajora, Darosa.                                                                                                                                                                                                                                                        |  |  |
| Total Investment in BDT                              | : | BDT40,000/-                                                                                                                                                                                                                                                            |  |  |
| Financing                                            | : | Self BDT 10,000/-(from existing business) 25%                                                                                                                                                                                                                          |  |  |
|                                                      |   | Required Investment BDT 30,000/-(as equity) 75%                                                                                                                                                                                                                        |  |  |
| Present salary/drawings<br>from business (estimates) | : | BDT 4,000/-                                                                                                                                                                                                                                                            |  |  |
| Proposed Salary                                      | : | BDT 4,000/-                                                                                                                                                                                                                                                            |  |  |
| Size of shop                                         | : | 10 ft x 10 ft= 100 square ft.                                                                                                                                                                                                                                          |  |  |
| Security of the shop                                 | : | _                                                                                                                                                                                                                                                                      |  |  |
| Implementation                                       | : | <ul> <li>The business is planned to be scaled up by investment in existing goods like.(Hair cutting service.)</li> <li>The business is operating by entrepreneur. Existing 1 employee.</li> <li>The shop is rent.</li> <li>Agreed grace period is 3 months.</li> </ul> |  |  |