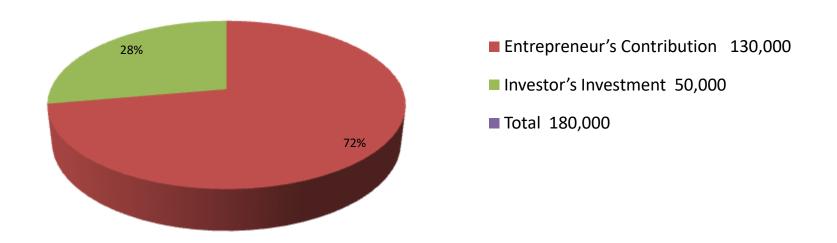

| Investment Breakdown                  |           |          |           |  |  |  |  |
|---------------------------------------|-----------|----------|-----------|--|--|--|--|
| Particulars                           | Existing  | Proposed | Total     |  |  |  |  |
| Cosmatics, emitation, stationary, bag |           |          |           |  |  |  |  |
| etc.                                  | 130,000/= |          | 130,000/= |  |  |  |  |
| Purchess cosmatics, emitation.        |           | 50000    | 50000     |  |  |  |  |
| total                                 | 130,000/= | 50,000   | 180,000/= |  |  |  |  |