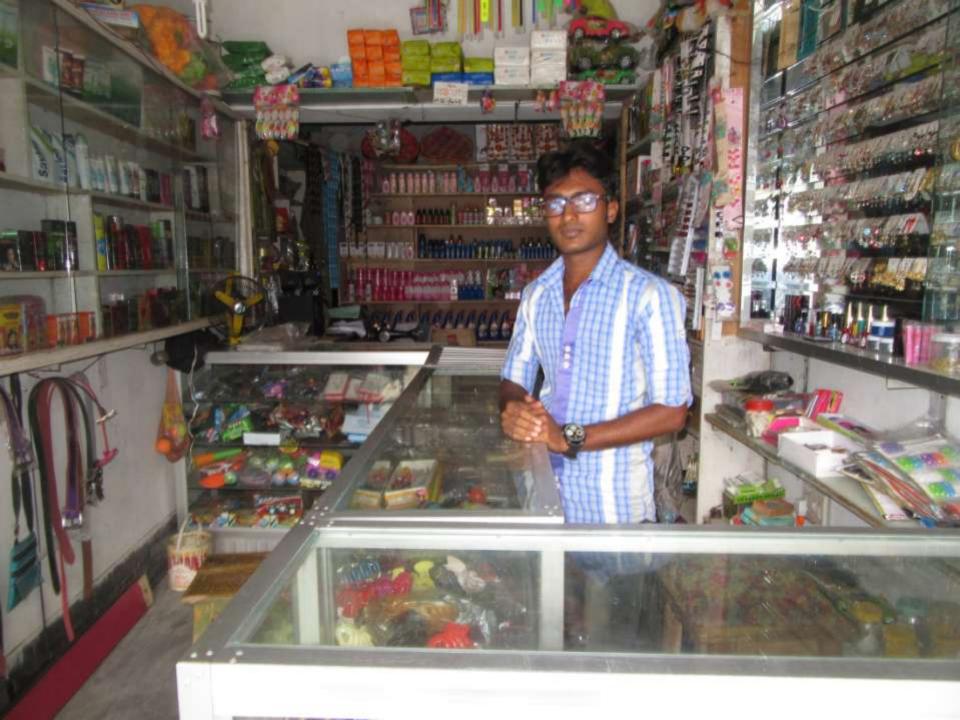

| Proposed Nobin Udyokta Business Info              |   |                                                                                                                                                                                                                                                       |  |  |
|---------------------------------------------------|---|-------------------------------------------------------------------------------------------------------------------------------------------------------------------------------------------------------------------------------------------------------|--|--|
| Business Name                                     | : | NEW STYLE COSMATICS.                                                                                                                                                                                                                                  |  |  |
| Location                                          | : | MOLLA DAYING.                                                                                                                                                                                                                                         |  |  |
| Total Investment in BDT                           | : | BDT 180,000/-                                                                                                                                                                                                                                         |  |  |
| Financing                                         | : | Self BDT 130,000/-(from existing business) 72% Required Investment BDT 50000/-(as equity)28%                                                                                                                                                          |  |  |
| Present salary/drawings from business (estimates) | : | BDT 4,000/-                                                                                                                                                                                                                                           |  |  |
| Proposed Salary                                   | : | BDT 5,000/-                                                                                                                                                                                                                                           |  |  |
| Size of shop                                      | : | 9 ft x 18 ft= 162 square ft.                                                                                                                                                                                                                          |  |  |
| Security of the shop                              | : | N/A                                                                                                                                                                                                                                                   |  |  |
| Implementation                                    | : | <ul> <li>The business is planned to be scaled up by investment in existing like Cosmatics.</li> <li>The business is operating by entrepreneur. Existing no employees.</li> <li>The shop is rent.</li> <li>Agreed grace period is 3 months.</li> </ul> |  |  |