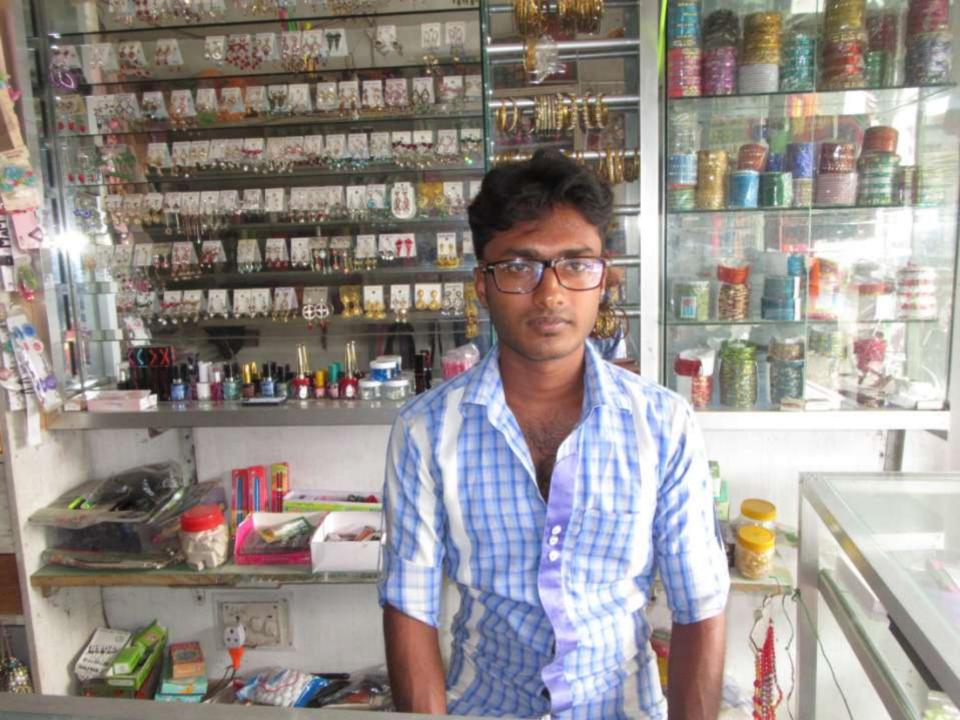

| Proposed Nobin Udyokta Business Info              |   |                                                                                                                                                                                                                                                       |  |  |
|---------------------------------------------------|---|-------------------------------------------------------------------------------------------------------------------------------------------------------------------------------------------------------------------------------------------------------|--|--|
| Business Name                                     | : | NEW STYLE COSMATICS.                                                                                                                                                                                                                                  |  |  |
| Location                                          | : | MOLLA DAYING.                                                                                                                                                                                                                                         |  |  |
| Total Investment in BDT                           | : | BDT 180,000/-                                                                                                                                                                                                                                         |  |  |
| Financing                                         | : | Self BDT 130,000/-(from existing business) 72% Required Investment BDT 50000/-(as equity)28%                                                                                                                                                          |  |  |
| Present salary/drawings from business (estimates) | : | BDT 4,000/-                                                                                                                                                                                                                                           |  |  |
| Proposed Salary                                   | : | BDT 5,000/-                                                                                                                                                                                                                                           |  |  |
| Size of shop                                      | : | 9 ft x 18 ft= 162 square ft.                                                                                                                                                                                                                          |  |  |
| Security of the shop                              | : | N/A                                                                                                                                                                                                                                                   |  |  |
| Implementation                                    | : | <ul> <li>The business is planned to be scaled up by investment in existing like Cosmatics.</li> <li>The business is operating by entrepreneur. Existing no employees.</li> <li>The shop is rent.</li> <li>Agreed grace period is 3 months.</li> </ul> |  |  |