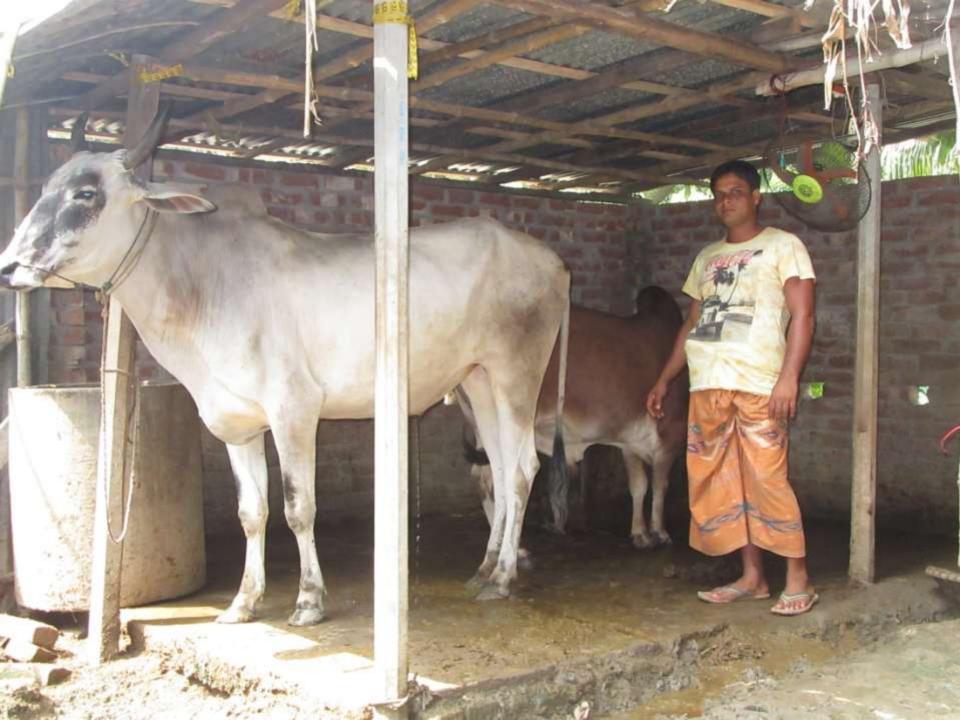

| Proposed Nobin Udyokta Business Info              |   |                                                                                                                                                                                                                                                |  |  |  |
|---------------------------------------------------|---|------------------------------------------------------------------------------------------------------------------------------------------------------------------------------------------------------------------------------------------------|--|--|--|
| Business Name                                     | : | GORO MOTA TAJAKORON                                                                                                                                                                                                                            |  |  |  |
| Location                                          | : | Taybaria.                                                                                                                                                                                                                                      |  |  |  |
| Total Investment in BDT                           | : | BDT 190,000/-                                                                                                                                                                                                                                  |  |  |  |
| Financing                                         | : | Self BDT 140,000/-(from existing business) 74% Required Investment BDT 50000/-(as equity)26%                                                                                                                                                   |  |  |  |
| Present salary/drawings from business (estimates) | • | BDT 5,000/-                                                                                                                                                                                                                                    |  |  |  |
| Proposed Salary                                   | : | BDT 5,000/-                                                                                                                                                                                                                                    |  |  |  |
| Size of shop                                      | : | 15 ft x 15 ft= 225 square ft.                                                                                                                                                                                                                  |  |  |  |
| Security of the shop                              | : | N/A                                                                                                                                                                                                                                            |  |  |  |
| Implementation                                    | : | <ul> <li>The business is planned to be scaled up by investment in existing like cow.</li> <li>The business is operating by entrepreneur. Existing no employees.</li> <li>The farm is own.</li> <li>Agreed grace period is 3 months.</li> </ul> |  |  |  |