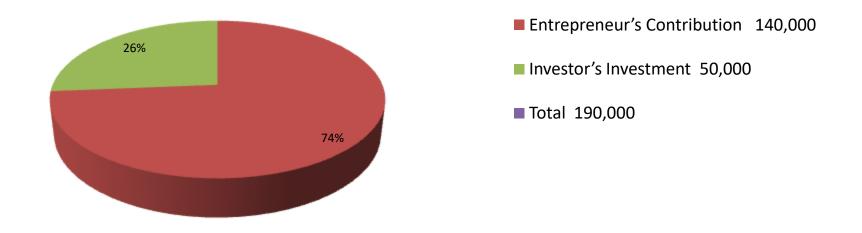

| Investment Breakdown |          |          |        |  |  |  |
|----------------------|----------|----------|--------|--|--|--|
| Particulars          | Existing | Proposed | Total  |  |  |  |
| Cow                  | 140000   |          | 140000 |  |  |  |
| Cow                  |          | 50000    | 50000  |  |  |  |
| total                | 140000   | 50,000   | 190000 |  |  |  |