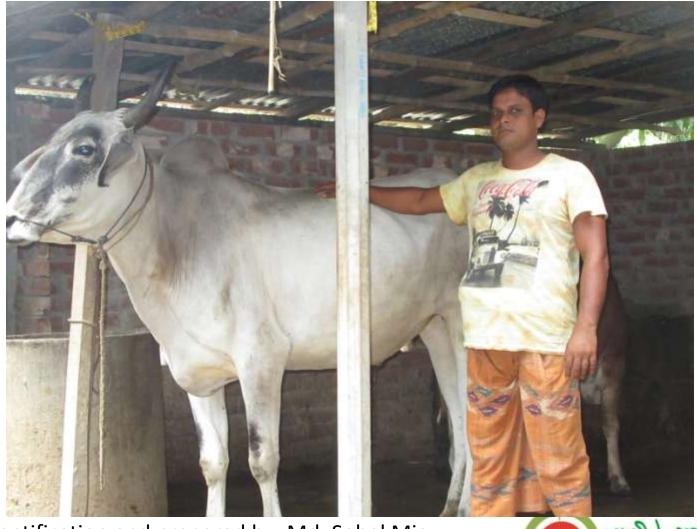

#### Proposed NU Business Name: GORO MOTA TAJAKORON.

Project identification and prepared by: Md. Sohel Mia, Rajshahi Unit, Rajshahi

Project verified by: MD. Abdul Mannan Talukder

Grameen Shakti Samajik Byabosha Ltd.

| Proposed Nobin Udyokta Business Info              |   |                                                                                                                                                                                                                                                |  |  |  |
|---------------------------------------------------|---|------------------------------------------------------------------------------------------------------------------------------------------------------------------------------------------------------------------------------------------------|--|--|--|
| Business Name                                     | : | GORO MOTA TAJAKORON                                                                                                                                                                                                                            |  |  |  |
| Location                                          | : | Taybaria.                                                                                                                                                                                                                                      |  |  |  |
| Total Investment in BDT                           | : | BDT 190,000/-                                                                                                                                                                                                                                  |  |  |  |
| Financing                                         | : | Self BDT 140,000/-(from existing business) 74% Required Investment BDT 50000/-(as equity)26%                                                                                                                                                   |  |  |  |
| Present salary/drawings from business (estimates) | • | BDT 5,000/-                                                                                                                                                                                                                                    |  |  |  |
| Proposed Salary                                   | : | BDT 5,000/-                                                                                                                                                                                                                                    |  |  |  |
| Size of shop                                      | : | 15 ft x 15 ft= 225 square ft.                                                                                                                                                                                                                  |  |  |  |
| Security of the shop                              | : | N/A                                                                                                                                                                                                                                            |  |  |  |
| Implementation                                    | : | <ul> <li>The business is planned to be scaled up by investment in existing like cow.</li> <li>The business is operating by entrepreneur. Existing no employees.</li> <li>The farm is own.</li> <li>Agreed grace period is 3 months.</li> </ul> |  |  |  |