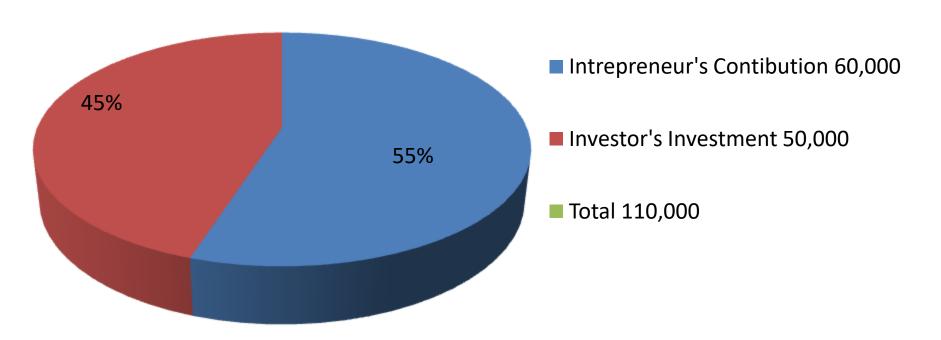

| Proposed Nobin Udyokta Business Info              |    |                                                                                                                                                                                                                                                                                              |  |  |  |
|---------------------------------------------------|----|----------------------------------------------------------------------------------------------------------------------------------------------------------------------------------------------------------------------------------------------------------------------------------------------|--|--|--|
| Business Name                                     | :  | MAYA GORUR KHAMAR                                                                                                                                                                                                                                                                            |  |  |  |
| Location                                          | :  | Khanpur,Bagha,Rajshahi .                                                                                                                                                                                                                                                                     |  |  |  |
| Total Investment in BDT                           | :  | BDT-110,000/-                                                                                                                                                                                                                                                                                |  |  |  |
| Financing                                         | •  | Self BDT 60,000/-(from existing business)55% Required Investment BDT 50,000/-(as equity) 45%                                                                                                                                                                                                 |  |  |  |
| Present salary/drawings from business (estimates) | •  | BDT 3,000/-                                                                                                                                                                                                                                                                                  |  |  |  |
| Proposed Salary                                   | :  | BDT 3,000/-                                                                                                                                                                                                                                                                                  |  |  |  |
| Size of shop                                      | :  | 20 ft x 20 ft= 400 square ft                                                                                                                                                                                                                                                                 |  |  |  |
| Security of the shop                              | •  |                                                                                                                                                                                                                                                                                              |  |  |  |
| Implementation                                    | •• | <ul> <li>The business is planned to be scaled up by investment in existing goods like; Ox Sale.</li> <li>The business is operating by entrepreneur. Existing no employees.</li> <li>The farm is own.</li> <li>Agreed grace period is 3 months.</li> <li>Average 50% gain on sale.</li> </ul> |  |  |  |

| Investment Breakdown |          |          |                |  |  |  |
|----------------------|----------|----------|----------------|--|--|--|
| Particulars          | Existing | Proposed | Proposed Total |  |  |  |
| Ox (2x30,000)        | 60,000   | 40,000   | 100,000        |  |  |  |
| Food                 | 0        | 10,000   | 10,000         |  |  |  |
| Total                | 60,000   | 50,000   | 110,000        |  |  |  |