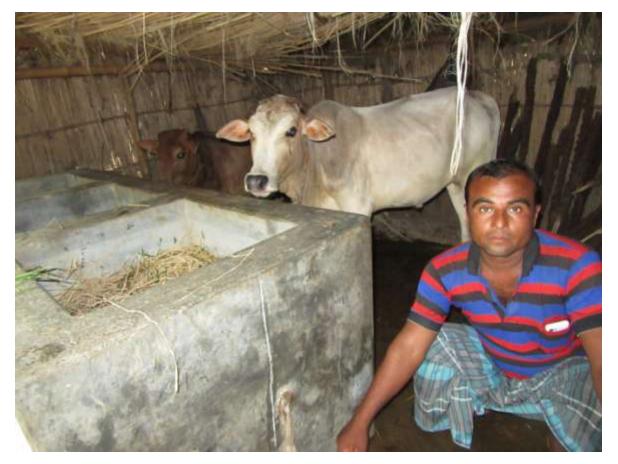

#### **Proposed NU Business Name: MAYA GORUR KHAMAR**



Project identification and prepared by: Monoj kumar sarkar, Bagha Unit, Rajshahi

Project verified by: MD. Abdul Mannan Talukder



| Brief Bio of The Proposed Nobin Udyokta                                                                       |   |                                                                                                                                                                                                                 |  |  |
|---------------------------------------------------------------------------------------------------------------|---|-----------------------------------------------------------------------------------------------------------------------------------------------------------------------------------------------------------------|--|--