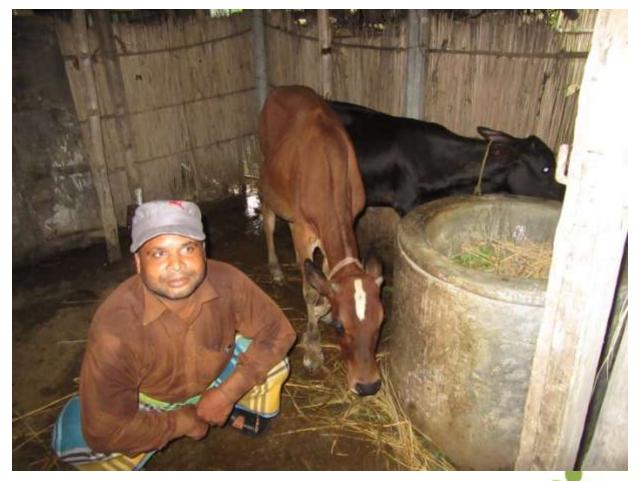

#### **Proposed NU Business Name: HIDOY GORUR KHAMAR**



Project identification and prepared by: Monoj kumar sarkar, Bagha Unit, Rajshahi

Project verified by: MD. Abdul Mannan Talukder



| Brief Bio of The Proposed Nobin Udyokta                                                                         |   |                                                                                                                                                                                                 |  |  |
|-----------------------------------------------------------------------------------------------------------------|---|-------------------------------------------------------------------------------------------------------------------------------------------------------------------------------------------------|--|--|
| Name