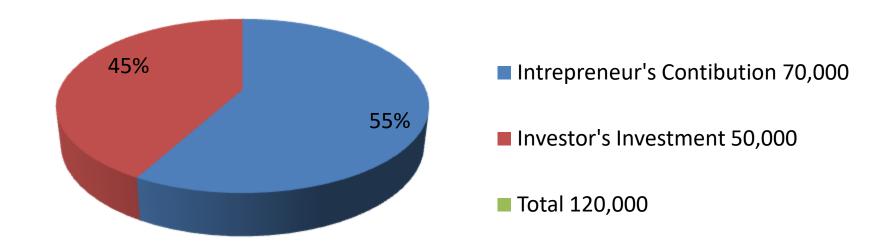

| Proposed Nobin Udyokta Business Info              |    |                                                                                                                                                                                                                                                                                               |  |  |  |
|---------------------------------------------------|----|-----------------------------------------------------------------------------------------------------------------------------------------------------------------------------------------------------------------------------------------------------------------------------------------------|--|--|--|
| Business Name                                     | :  | HIDOY GORUR KHAMAR                                                                                                                                                                                                                                                                            |  |  |  |
| Location                                          | :  | Chak ahommed,Bagha ,Rajshahi .                                                                                                                                                                                                                                                                |  |  |  |
| Total Investment in BDT                           | :  | BDT 120,000/-                                                                                                                                                                                                                                                                                 |  |  |  |
| Financing                                         | •  | Self BDT 70,000/-(from existing business)58% Required Investment BDT 50,000/-(as equity) 42%                                                                                                                                                                                                  |  |  |  |
| Present salary/drawings from business (estimates) | •  | BDT 4,000/-                                                                                                                                                                                                                                                                                   |  |  |  |
| Proposed Salary                                   | :  | BDT 4,000/-                                                                                                                                                                                                                                                                                   |  |  |  |
| Size of shop                                      | :  | 20 ft x 20 ft= 400 square ft                                                                                                                                                                                                                                                                  |  |  |  |
| Security of the shop                              | •  | -                                                                                                                                                                                                                                                                                             |  |  |  |
| Implementation                                    | •• | <ul> <li>The business is planned to be scaled up by investment in existing goods like; Ox Sales.</li> <li>The business is operating by entrepreneur. Existing no employees.</li> <li>The farm is own.</li> <li>Agreed grace period is 3 months.</li> <li>Average 50% gain on sale.</li> </ul> |  |  |  |

| Investment Breakdown |                          |        |                |  |  |  |
|----------------------|--------------------------|--------|----------------|--|--|--|
| Particulars          | <b>Existing</b> Proposed |        | Proposed Total |  |  |  |
| Ox (2x30,000)        | 70,000                   | 40,000 | 110,000        |  |  |  |
| Food                 | 0                        | 10,000 | 10,000         |  |  |  |
| Total                | 70,000                   | 50,000 | 120,000        |  |  |  |