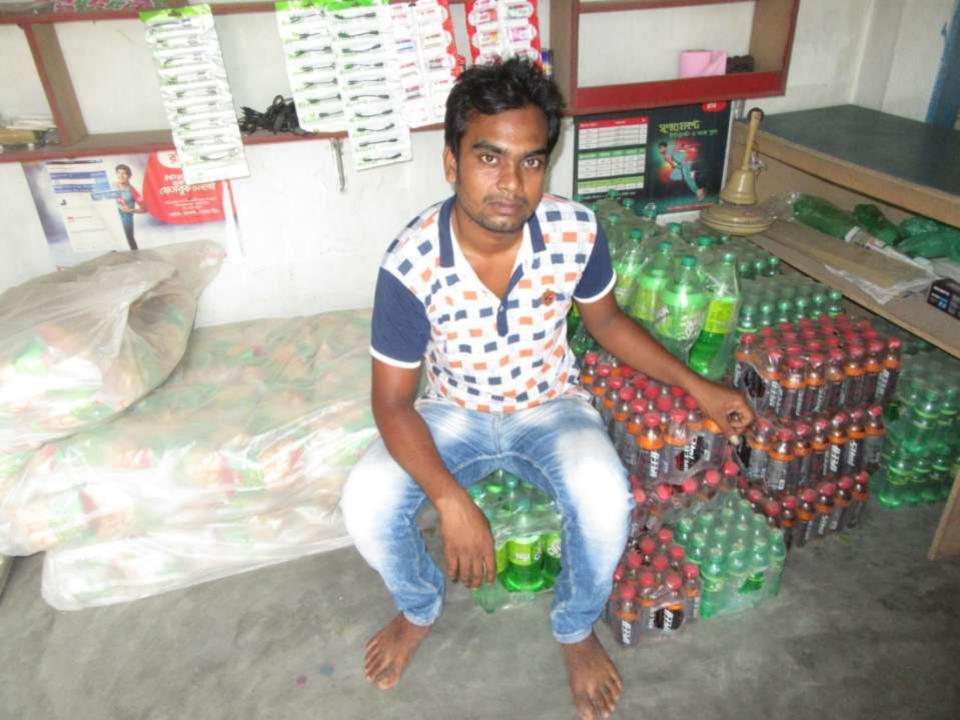

| Proposed Nobin Udyokta Business Info              |   |                                                                                                                                                                                                                                                                                          |  |  |  |
|---------------------------------------------------|---|------------------------------------------------------------------------------------------------------------------------------------------------------------------------------------------------------------------------------------------------------------------------------------------|--|--|--|
| Business Name                                     | : | A TO Z COMPUTERS & MOBILE                                                                                                                                                                                                                                                                |  |  |  |
| Location                                          | : | Monigram Bazzar, Rajshahi .                                                                                                                                                                                                                                                              |  |  |  |
| Total Investment in BDT                           | : | BDT-80,000/-                                                                                                                                                                                                                                                                             |  |  |  |
| Financing                                         | : | Self BDT 40 ,000/-(from existing business) 50%<br>Required Investment BDT 40,000/-(as equity) 50%                                                                                                                                                                                        |  |  |  |
| Present salary/drawings from business (estimates) | : | BDT 4,000/-                                                                                                                                                                                                                                                                              |  |  |  |
| Proposed Salary                                   | : | BDT 4,000/-                                                                                                                                                                                                                                                                              |  |  |  |
| Size of shop                                      | : | 10 ft x 10 ft= 1,00 square ft                                                                                                                                                                                                                                                            |  |  |  |
| Security of the shop                              | : | 25,000                                                                                                                                                                                                                                                                                   |  |  |  |
| Implementation                                    | : | <ul> <li>The business is planned to be scaled up by investment in existing goods like; Batarey; Cherger&amp; etc Item.</li> <li>Average 15% gain on sale.</li> <li>The business is operating by entrepreneur. Existing no employees</li> <li>Agreed grace period is 3 months.</li> </ul> |  |  |  |