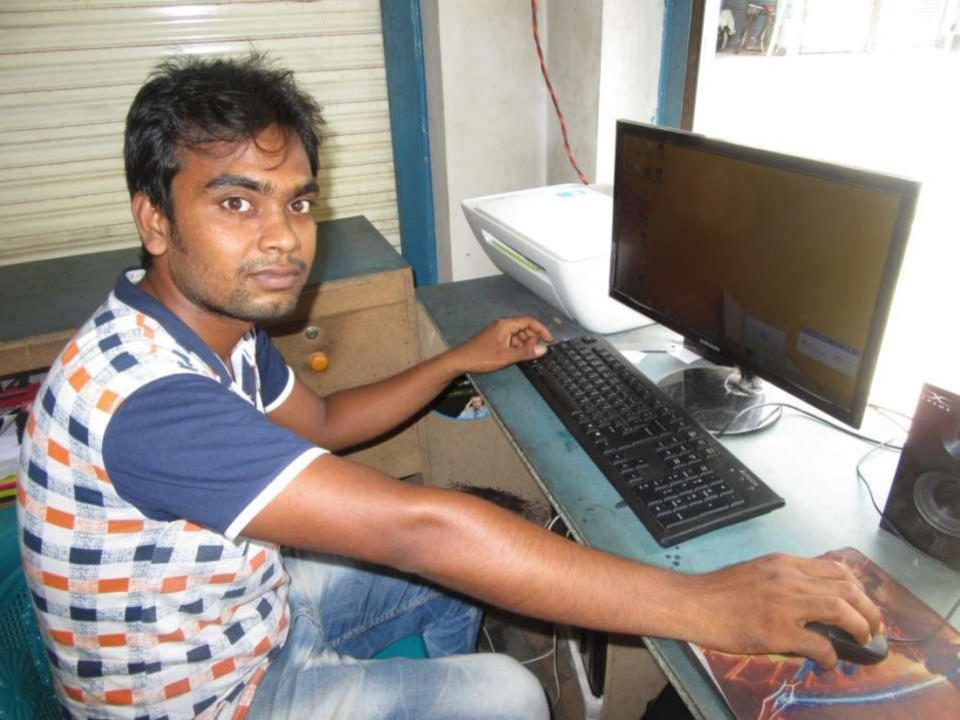

| Proposed Nobin Udyokta Business Info              |   |                                                                                                                                                                                                                                                                                          |  |  |  |
|---------------------------------------------------|---|------------------------------------------------------------------------------------------------------------------------------------------------------------------------------------------------------------------------------------------------------------------------------------------|--|--|--|
| Business Name                                     | : | A TO Z COMPUTERS & MOBILE                                                                                                                                                                                                                                                                |  |  |  |
| Location                                          | : | Monigram Bazzar, Rajshahi .                                                                                                                                                                                                                                                              |  |  |  |
| Total Investment in BDT                           | : | BDT-80,000/-                                                                                                                                                                                                                                                                             |  |  |  |
| Financing                                         | : | Self BDT 40 ,000/-(from existing business) 50%<br>Required Investment BDT 40,000/-(as equity) 50%                                                                                                                                                                                        |  |  |  |
| Present salary/drawings from business (estimates) | : | BDT 4,000/-                                                                                                                                                                                                                                                                              |  |  |  |
| Proposed Salary                                   | : | BDT 4,000/-                                                                                                                                                                                                                                                                              |  |  |  |
| Size of shop                                      | : | 10 ft x 10 ft= 1,00 square ft                                                                                                                                                                                                                                                            |  |  |  |
| Security of the shop                              | : | 25,000                                                                                                                                                                                                                                                                                   |  |  |  |
| Implementation                                    | : | <ul> <li>The business is planned to be scaled up by investment in existing goods like; Batarey; Cherger&amp; etc Item.</li> <li>Average 15% gain on sale.</li> <li>The business is operating by entrepreneur. Existing no employees</li> <li>Agreed grace period is 3 months.</li> </ul> |  |  |  |