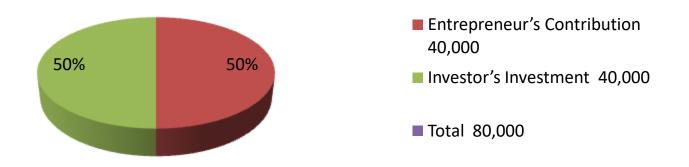

| Proposed Nobin Udyokta Business Info              |   |                                                                                                                                                                                                                                                                                          |  |  |  |
|---------------------------------------------------|---|------------------------------------------------------------------------------------------------------------------------------------------------------------------------------------------------------------------------------------------------------------------------------------------|--|--|--|
| Business Name                                     | : | A TO Z COMPUTERS & MOBILE                                                                                                                                                                                                                                                                |  |  |  |
| Location                                          | : | Monigram Bazzar, Rajshahi .                                                                                                                                                                                                                                                              |  |  |  |
| Total Investment in BDT                           | : | BDT-80,000/-                                                                                                                                                                                                                                                                             |  |  |  |
| Financing                                         | : | Self BDT 40 ,000/-(from existing business) 50%<br>Required Investment BDT 40,000/-(as equity) 50%                                                                                                                                                                                        |  |  |  |
| Present salary/drawings from business (estimates) | : | BDT 4,000/-                                                                                                                                                                                                                                                                              |  |  |  |
| Proposed Salary                                   | : | BDT 4,000/-                                                                                                                                                                                                                                                                              |  |  |  |
| Size of shop                                      | : | 10 ft x 10 ft= 1,00 square ft                                                                                                                                                                                                                                                            |  |  |  |
| Security of the shop                              | : | 25,000                                                                                                                                                                                                                                                                                   |  |  |  |
| Implementation                                    | : | <ul> <li>The business is planned to be scaled up by investment in existing goods like; Batarey; Cherger&amp; etc Item.</li> <li>Average 15% gain on sale.</li> <li>The business is operating by entrepreneur. Existing no employees</li> <li>Agreed grace period is 3 months.</li> </ul> |  |  |  |

| Investment Breakdown   |          |          |                |  |  |  |
|------------------------|----------|----------|----------------|--|--|--|
| Particulars            | Existing | Proposed | Proposed Total |  |  |  |
| Battery (100x50)       | 5000     | 0        | 5000           |  |  |  |
| Head Phone (100x50)    | 5,000    | 0        | 5000           |  |  |  |
| Mobile Bakpat (200x50) | 5000     | 0        | 5,000          |  |  |  |
| Charger                |          |          |                |  |  |  |
| Others                 |          |          |                |  |  |  |
| Security of the shop   | 25,000   |          | 25,000         |  |  |  |
| Mobile Item            |          | 40,000   | 40,000         |  |  |  |
| Total                  | 40,000   | 40,000   | 80,000         |  |  |  |