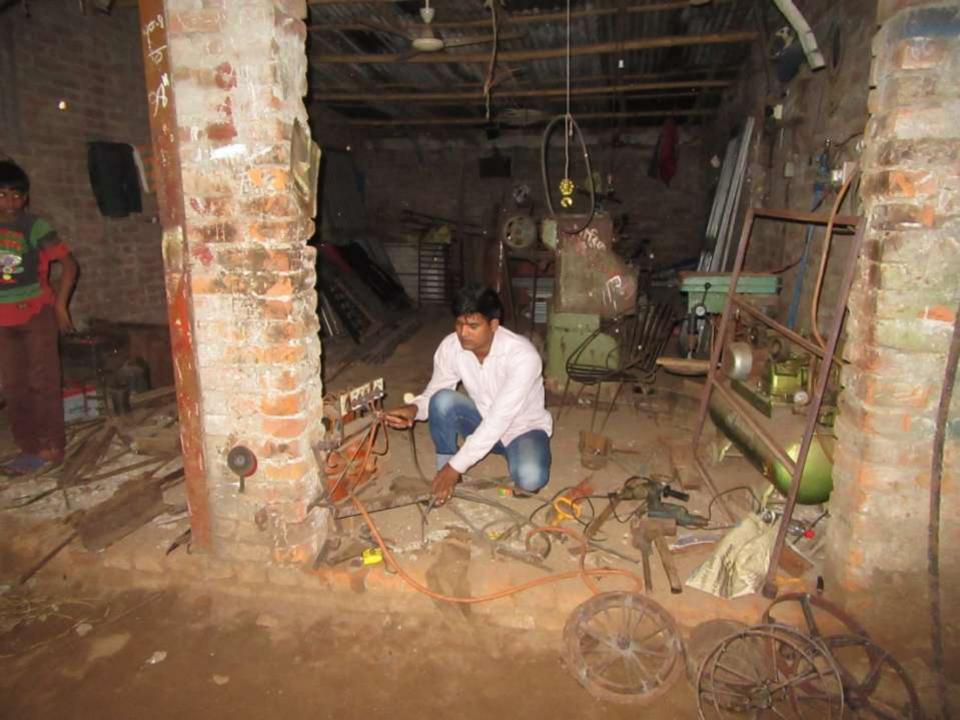

| Proposed Nobin Udyokta Business Info              |   |                                                                                                                                                                                                                                                                                                 |  |  |
|---------------------------------------------------|---|-------------------------------------------------------------------------------------------------------------------------------------------------------------------------------------------------------------------------------------------------------------------------------------------------|--|--|
| Business Name                                     | : | ARIF INGENIRING WORKSHOP                                                                                                                                                                                                                                                                        |  |  |
| Location                                          | : | Premtoli, Premtoli, Godagari, Rajshahi                                                                                                                                                                                                                                                          |  |  |
| Total Investment in BDT                           | : | BDT 135000/-                                                                                                                                                                                                                                                                                    |  |  |
| Financing                                         | : | Self BDT 85000/-(from existing business) 63%                                                                                                                                                                                                                                                    |  |  |
|                                                   |   | Required Investment BDT 50,000/-(as equity) 37%                                                                                                                                                                                                                                                 |  |  |
| Present salary/drawings from business (estimates) | : | BDT 5000/-                                                                                                                                                                                                                                                                                      |  |  |
| Proposed Salary                                   | : | 5000/=                                                                                                                                                                                                                                                                                          |  |  |
| Size of shop                                      | : | 30ft x 20ft= 600 square ft                                                                                                                                                                                                                                                                      |  |  |
| Security of the shop                              | : | 100000/-                                                                                                                                                                                                                                                                                        |  |  |
| Implementation                                    | • | <ul> <li>The business is planned to be scaled up by investment in existing goods like; Angle, Door, Window etc.</li> <li>The business is operating by entrepreneur. Existing 4 employees.</li> <li>Average gain</li> <li>The farm is Rent.</li> <li>Agreed grace period is 3 months.</li> </ul> |  |  |