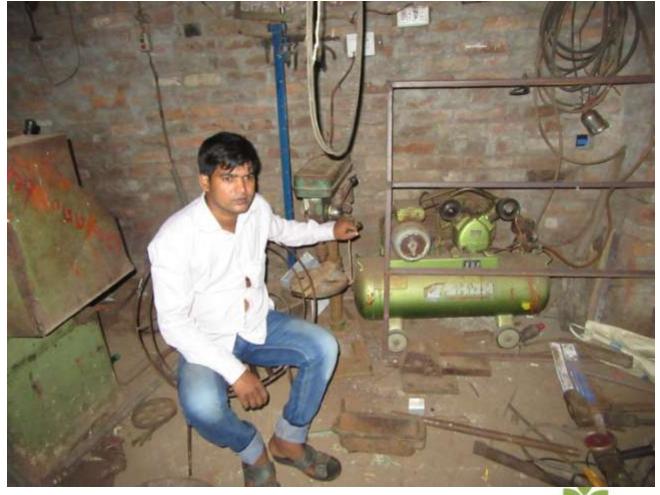

#### **Proposed NU Business Name: ARIF INJENIARING WORKSHOP**



Project identification and prepared by:MD. LOKMAN HAKIM Godagari Unit , Rajshahi

Project verified by: MD. Abdul Mannan Talukder



Grameen Shakti Samajik Byabosha Ltd.

| Brief Bio of The Proposed Nobin Udyokta                                                                                                         |       |                                                                                                                                                                          |  |
|-------------------------------------------------------------------------------------------------------------------------------------------------|-------|-----------------------------------------------------------------------------------------------------------------------------------------------