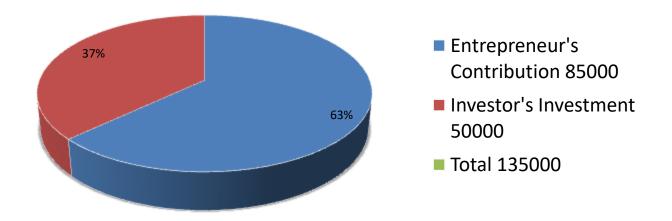

| Proposed Nobin Udyokta Business Info              |   |                                                                                                                                                                                                                                                                                                 |  |  |
|---------------------------------------------------|---|-------------------------------------------------------------------------------------------------------------------------------------------------------------------------------------------------------------------------------------------------------------------------------------------------|--|--|
| Business Name                                     | : | ARIF INGENIRING WORKSHOP                                                                                                                                                                                                                                                                        |  |  |
| Location                                          | : | Premtoli, Premtoli, Godagari, Rajshahi                                                                                                                                                                                                                                                          |  |  |
| Total Investment in BDT                           | : | BDT 135000/-                                                                                                                                                                                                                                                                                    |  |  |
| Financing                                         | : | Self BDT 85000/-(from existing business) 63%                                                                                                                                                                                                                                                    |  |  |
|                                                   |   | Required Investment BDT 50,000/-(as equity) 37%                                                                                                                                                                                                                                                 |  |  |
| Present salary/drawings from business (estimates) | : | BDT 5000/-                                                                                                                                                                                                                                                                                      |  |  |
| Proposed Salary                                   | : | 5000/=                                                                                                                                                                                                                                                                                          |  |  |
| Size of shop                                      | : | 30ft x 20ft= 600 square ft                                                                                                                                                                                                                                                                      |  |  |
| Security of the shop                              | : | 100000/-                                                                                                                                                                                                                                                                                        |  |  |
| Implementation                                    | • | <ul> <li>The business is planned to be scaled up by investment in existing goods like; Angle, Door, Window etc.</li> <li>The business is operating by entrepreneur. Existing 4 employees.</li> <li>Average gain</li> <li>The farm is Rent.</li> <li>Agreed grace period is 3 months.</li> </ul> |  |  |

| Investment Breakdown |          |          |                |  |  |  |
|----------------------|----------|----------|----------------|--|--|--|
| Particulars          | Existing | Proposed | Proposed Total |  |  |  |
| Angle                | 5000     | 40000    | 45000          |  |  |  |
| Door                 | 50000    | 0        | 50000          |  |  |  |
| Window               | 30000    | 10000    | 40000          |  |  |  |
| Total                | 85000    | 50000    | 135000         |  |  |  |