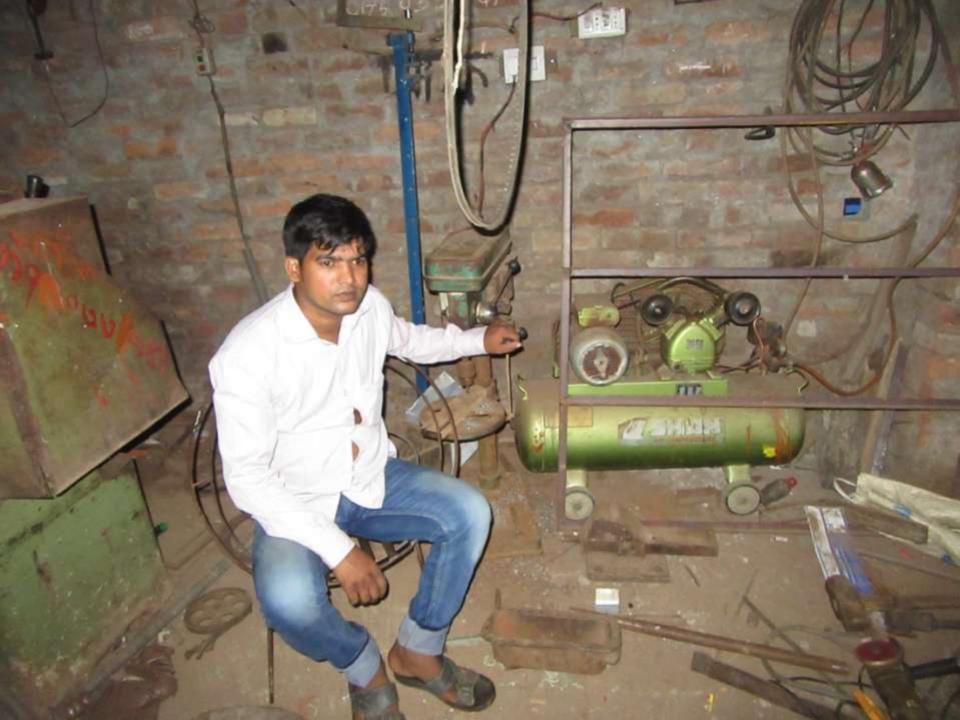

| Proposed Nobin Udyokta Business Info              |   |                                                                                                                                                                                                                                                                                                 |  |  |
|---------------------------------------------------|---|-------------------------------------------------------------------------------------------------------------------------------------------------------------------------------------------------------------------------------------------------------------------------------------------------|--|--|
| Business Name                                     | : | ARIF INGENIRING WORKSHOP                                                                                                                                                                                                                                                                        |  |  |
| Location                                          | : | Premtoli, Premtoli, Godagari, Rajshahi                                                                                                                                                                                                                                                          |  |  |
| Total Investment in BDT                           | : | BDT 135000/-                                                                                                                                                                                                                                                                                    |  |  |
| Financing                                         | : | Self BDT 85000/-(from existing business) 63%                                                                                                                                                                                                                                                    |  |  |
|                                                   |   | Required Investment BDT 50,000/-(as equity) 37%                                                                                                                                                                                                                                                 |  |  |
| Present salary/drawings from business (estimates) | : | BDT 5000/-                                                                                                                                                                                                                                                                                      |  |  |
| Proposed Salary                                   | : | 5000/=                                                                                                                                                                                                                                                                                          |  |  |
| Size of shop                                      | : | 30ft x 20ft= 600 square ft                                                                                                                                                                                                                                                                      |  |  |
| Security of the shop                              | : | 100000/-                                                                                                                                                                                                                                                                                        |  |  |
| Implementation                                    | • | <ul> <li>The business is planned to be scaled up by investment in existing goods like; Angle, Door, Window etc.</li> <li>The business is operating by entrepreneur. Existing 4 employees.</li> <li>Average gain</li> <li>The farm is Rent.</li> <li>Agreed grace period is 3 months.</li> </ul> |  |  |