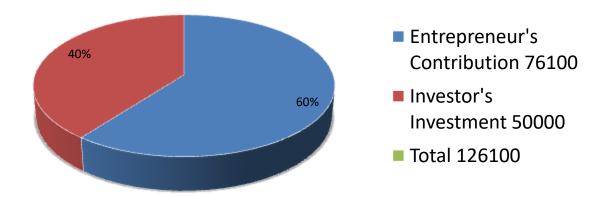

| Investment Breakdown |          |          |                |  |  |  |  |
|----------------------|----------|----------|----------------|--|--|--|--|
| Particulars          | Existing | Proposed | Proposed Total |  |  |  |  |
| Body Spray           | 3600     | 0        | 3600           |  |  |  |  |
| Oil                  | 6000     | 0        | 6000           |  |  |  |  |
| Face Wash            | 1500     | 0        | 1500           |  |  |  |  |
| Cosmetices           | 60000    | 40000    | 100000         |  |  |  |  |
| Playing Goods Item   | 2000     | 0        | 2000           |  |  |  |  |
| Mobile Excessories   | 3000     | 10000    | 13000          |  |  |  |  |
| Total                | 76100    | 50000    | 126100         |  |  |  |  |