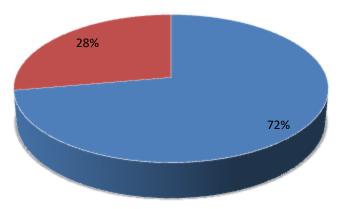

| Proposed Nobin Udyokta Business Info                 |   |                                                                                                                                                                                                                                                                               |  |  |  |  |
|------------------------------------------------------|---|-------------------------------------------------------------------------------------------------------------------------------------------------------------------------------------------------------------------------------------------------------------------------------|--|--|--|--|
| Business Name                                        | : | NIHA GORUR KHAMAR                                                                                                                                                                                                                                                             |  |  |  |  |
| Location                                             | : | Telibari, Premtoli, Godagari, Rajshahi                                                                                                                                                                                                                                        |  |  |  |  |
| Total Investment in BDT                              | : | BDT 180000/-                                                                                                                                                                                                                                                                  |  |  |  |  |
| Financing                                            | : | Self BDT 130000/(from existing business) 72%<br>Required Investment BDT 50,000/-(as equity) 28%                                                                                                                                                                               |  |  |  |  |
| Present salary/drawings<br>from business (estimates) | : | 3DT 5000/-                                                                                                                                                                                                                                                                    |  |  |  |  |
| Proposed Salary                                      | : | 5000/=                                                                                                                                                                                                                                                                        |  |  |  |  |
| Size of shop                                         | : | 10ft x 8ft= 80 square ft                                                                                                                                                                                                                                                      |  |  |  |  |
| Security of the shop                                 | : | _                                                                                                                                                                                                                                                                             |  |  |  |  |
| Implementation                                       | : | <ul> <li>The business is planned to be scaled up by investment in existing goods like; Farm</li> <li>The business is operating by entrepreneur. Existing no employees.</li> <li>Average gain</li> <li>The farm is owned.</li> <li>Agreed grace period is 3 months.</li> </ul> |  |  |  |  |