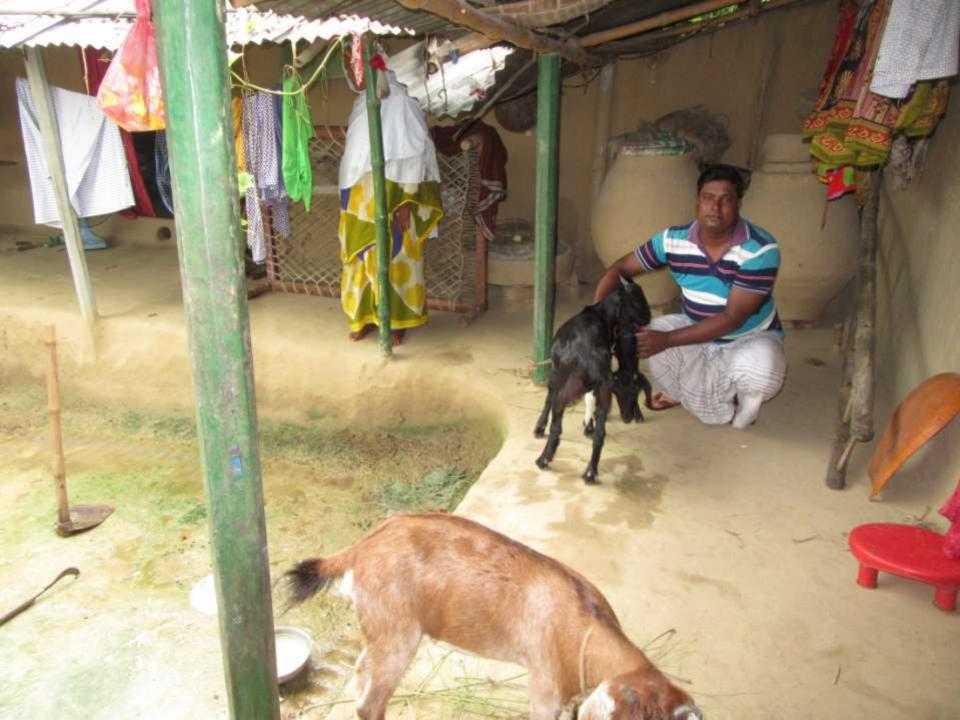

| Proposed Nobin Udyokta Business Info                 |   |                                                                                                                                                                                                                                                                               |  |  |  |  |
|------------------------------------------------------|---|-------------------------------------------------------------------------------------------------------------------------------------------------------------------------------------------------------------------------------------------------------------------------------|--|--|--|--|
| Business Name                                        | : | NIHA GORUR KHAMAR                                                                                                                                                                                                                                                             |  |  |  |  |
| Location                                             | : | Telibari, Premtoli, Godagari, Rajshahi                                                                                                                                                                                                                                        |  |  |  |  |
| Total Investment in BDT                              | : | BDT 180000/-                                                                                                                                                                                                                                                                  |  |  |  |  |
| Financing                                            | : | Self BDT 130000/(from existing business) 72%<br>Required Investment BDT 50,000/-(as equity) 28%                                                                                                                                                                               |  |  |  |  |
| Present salary/drawings<br>from business (estimates) | : | 3DT 5000/-                                                                                                                                                                                                                                                                    |  |  |  |  |
| Proposed Salary                                      | : | 5000/=                                                                                                                                                                                                                                                                        |  |  |  |  |
| Size of shop                                         | : | 10ft x 8ft= 80 square ft                                                                                                                                                                                                                                                      |  |  |  |  |
| Security of the shop                                 | : | _                                                                                                                                                                                                                                                                             |  |  |  |  |
| Implementation                                       | : | <ul> <li>The business is planned to be scaled up by investment in existing goods like; Farm</li> <li>The business is operating by entrepreneur. Existing no employees.</li> <li>Average gain</li> <li>The farm is owned.</li> <li>Agreed grace period is 3 months.</li> </ul> |  |  |  |  |

# Family picture