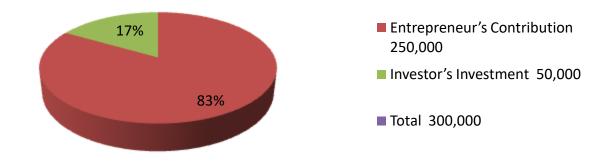

| Proposed Nobin Udyokta Business Info              |   |                                                                                                                                                                                                                                                                               |  |  |  |  |
|---------------------------------------------------|---|-------------------------------------------------------------------------------------------------------------------------------------------------------------------------------------------------------------------------------------------------------------------------------|--|--|--|--|
| Business Name                                     | : | ROKSHANA GORU KHAMAR                                                                                                                                                                                                                                                          |  |  |  |  |
| Location                                          | : | Kalupara, hamirkudsa, bagmara, Rajshahi                                                                                                                                                                                                                                       |  |  |  |  |
| Total Investment in BDT                           | : | BDT 300000                                                                                                                                                                                                                                                                    |  |  |  |  |
| Financing                                         | : | Self BDT 250000-(from existing business) 83%                                                                                                                                                                                                                                  |  |  |  |  |
| Present salary/drawings from business (estimates) | : | equired Investment BDT 50,000/-(as equity) 17% DT 5000/-                                                                                                                                                                                                                      |  |  |  |  |
| Proposed Salary                                   | : | 5000/=                                                                                                                                                                                                                                                                        |  |  |  |  |
| Size of shop                                      | : | 20ft x 10ft= 200 square ft                                                                                                                                                                                                                                                    |  |  |  |  |
| Security of the shop                              | : | -                                                                                                                                                                                                                                                                             |  |  |  |  |
| Implementation                                    | : | <ul> <li>The business is planned to be scaled up by investment in existing goods like; Farm</li> <li>The business is operating by entrepreneur. Existing no employees.</li> <li>Average gain</li> <li>The farm is owned.</li> <li>Agreed grace period is 3 months.</li> </ul> |  |  |  |  |

| Investment Breakdown |      |               |                 |          |                   |                 |                   |
|----------------------|------|---------------|-----------------|----------|-------------------|-----------------|-------------------|
| Existing             |      |               |                 | Proposed |                   |                 |                   |
| Particulars          | Qty. | Unit<br>Price | Amount<br>(BDT) | Qty      | <b>Unit Price</b> | Amount<br>(BDT) | Proposed<br>Total |
| fizian cow           | 2    | 125,00<br>0   | 250,000         | 1        | 25000             | 50000           | 50,000            |
|                      |      |               |                 |          |                   |                 |                   |
|                      |      |               |                 |          |                   |                 |                   |
|                      |      |               |                 |          |                   |                 |                   |
|                      |      |               |                 |          |                   | 0               | 0                 |
| Total                | 2    | 125000        | 250000          |          | 25000             | 50000           | 50000             |