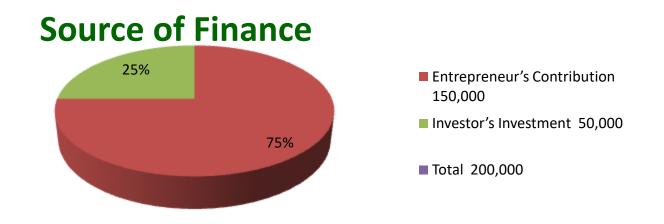

| Proposed Nobin Udyokta Business Info              |   |                                                                                                                                                                                                                                                                               |  |  |  |  |
|---------------------------------------------------|---|-------------------------------------------------------------------------------------------------------------------------------------------------------------------------------------------------------------------------------------------------------------------------------|--|--|--|--|
| Business Name                                     | : | RAHMAN GORU KHAMAR                                                                                                                                                                                                                                                            |  |  |  |  |
| Location                                          | : | Daspara, Kamarbari, bagmara,Rajshahi                                                                                                                                                                                                                                          |  |  |  |  |
| Total Investment in BDT                           | : | BDT 200000                                                                                                                                                                                                                                                                    |  |  |  |  |
| Financing                                         | : | Self BDT 150000-(from existing business) 75%                                                                                                                                                                                                                                  |  |  |  |  |
|                                                   |   | Required Investment BDT 50,000/-(as equity) 25%                                                                                                                                                                                                                               |  |  |  |  |
| Present salary/drawings from business (estimates) | : | DT 5000/-                                                                                                                                                                                                                                                                     |  |  |  |  |
| Proposed Salary                                   | : | 5000/=                                                                                                                                                                                                                                                                        |  |  |  |  |
| Size of shop                                      | : | 20ft x 10ft= 200 square ft                                                                                                                                                                                                                                                    |  |  |  |  |
| Security of the shop                              | : | -                                                                                                                                                                                                                                                                             |  |  |  |  |
| Implementation                                    | : | <ul> <li>The business is planned to be scaled up by investment in existing goods like; Farm</li> <li>The business is operating by entrepreneur. Existing no employees.</li> <li>Average gain</li> <li>The farm is owned.</li> <li>Agreed grace period is 3 months.</li> </ul> |  |  |  |  |

| Investment Breakdown |          |        |        |     |                   |        |          |
|----------------------|----------|--------|--------|-----|-------------------|--------|----------|
|                      | Proposed |        |        |     |                   |        |          |
| Particulars          | Qty.     | Unit   | Amount | Qty | <b>Unit Price</b> | Amount | Proposed |
|                      |          | Price  | (BDT)  |     |                   | (BDT)  | Total    |
| Cow Fizian           | 1        | 100000 | 100000 | 2   | 25000             | 50000  | 50,000   |
| cow                  | 1        | 50000  | 50000  |     |                   |        |          |
|                      |          |        |        |     |                   |        |          |
|                      |          |        |        |     |                   | 0      | 0        |
| Total                | 2        | 150000 | 150000 |     | 25000             | 50000  | 50000    |