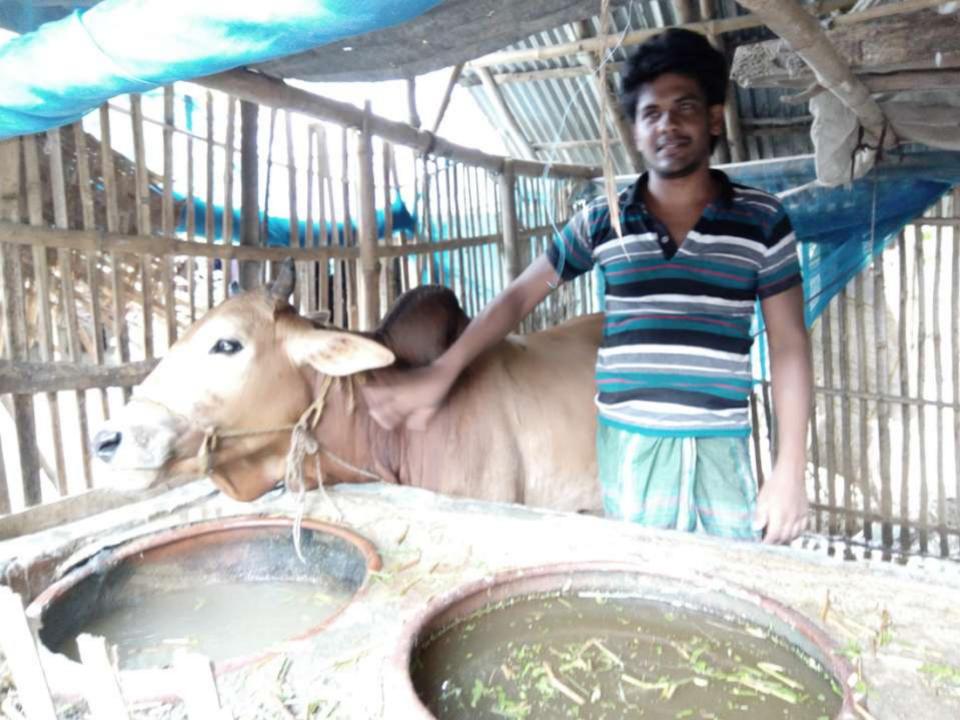

| Proposed Nobin Udyokta Business Info              |   |                                                                                                                                                                                                                                                                               |  |  |  |  |
|---------------------------------------------------|---|-------------------------------------------------------------------------------------------------------------------------------------------------------------------------------------------------------------------------------------------------------------------------------|--|--|--|--|
| Business Name                                     | : | RAHMAN GORU KHAMAR                                                                                                                                                                                                                                                            |  |  |  |  |
| Location                                          | : | Daspara, Kamarbari, bagmara,Rajshahi                                                                                                                                                                                                                                          |  |  |  |  |
| Total Investment in BDT                           | : | BDT 200000                                                                                                                                                                                                                                                                    |  |  |  |  |
| Financing                                         | : | Self BDT 150000-(from existing business) 75%                                                                                                                                                                                                                                  |  |  |  |  |
|                                                   |   | Required Investment BDT 50,000/-(as equity) 25%                                                                                                                                                                                                                               |  |  |  |  |
| Present salary/drawings from business (estimates) | : | DT 5000/-                                                                                                                                                                                                                                                                     |  |  |  |  |
| Proposed Salary                                   | : | 5000/=                                                                                                                                                                                                                                                                        |  |  |  |  |
| Size of shop                                      | : | 20ft x 10ft= 200 square ft                                                                                                                                                                                                                                                    |  |  |  |  |
| Security of the shop                              | : | -                                                                                                                                                                                                                                                                             |  |  |  |  |
| Implementation                                    | : | <ul> <li>The business is planned to be scaled up by investment in existing goods like; Farm</li> <li>The business is operating by entrepreneur. Existing no employees.</li> <li>Average gain</li> <li>The farm is owned.</li> <li>Agreed grace period is 3 months.</li> </ul> |  |  |  |  |

| Investment Breakdown |          |        |        |     |                   |        |          |
|----------------------|----------|--------|--------|-----|-------------------|--------|----------|
|                      | Proposed |        |        |     |                   |        |          |
| Particulars          | Qty.     | Unit   | Amount | Qty | <b>Unit Price</b> | Amount | Proposed |
|                      |          | Price  | (BDT)  |     |                   | (BDT)  | Total    |
| Cow Fizian           | 1        | 100000 | 100000 | 2   | 25000             | 50000  | 50,000   |
| cow                  | 1        | 50000  | 50000  |     |                   |        |          |
|                      |          |        |        |     |                   |        |          |
|                      |          |        |        |     |                   | 0      | 0        |
| Total                | 2        | 150000 | 150000 |     | 25000             | 50000  | 50000    |