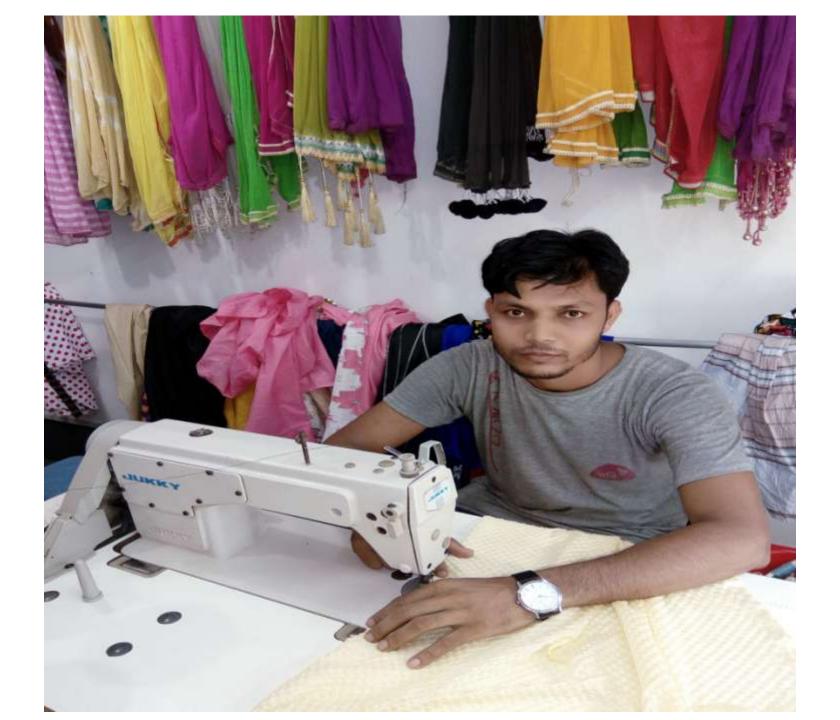

| Proposed Nobin Udyokta Business Info                 |   |                                                                                                                                                                                                                                                                               |  |  |  |  |
|------------------------------------------------------|---|-------------------------------------------------------------------------------------------------------------------------------------------------------------------------------------------------------------------------------------------------------------------------------|--|--|--|--|
| Business Name                                        | : | SALAUDDIN TAILERS                                                                                                                                                                                                                                                             |  |  |  |  |
| Location                                             | : | Hamirkudsa, bagmara, Rajshahi                                                                                                                                                                                                                                                 |  |  |  |  |
| Total Investment in BDT                              | : | BDT 250000                                                                                                                                                                                                                                                                    |  |  |  |  |
| Financing                                            | : | Self BDT 200000-(from existing business) 80%<br>Required Investment BDT 50,000/-(as equity) 20%                                                                                                                                                                               |  |  |  |  |
| Present salary/drawings<br>from business (estimates) | : | DT 5000/-                                                                                                                                                                                                                                                                     |  |  |  |  |
| Proposed Salary                                      | : | 5000/=                                                                                                                                                                                                                                                                        |  |  |  |  |
| Size of shop                                         | : | 20ft x 10ft= 200 square ft                                                                                                                                                                                                                                                    |  |  |  |  |
| Security of the shop                                 | : | -                                                                                                                                                                                                                                                                             |  |  |  |  |
| Implementation                                       | : | <ul> <li>The business is planned to be scaled up by investment in existing goods like; Farm</li> <li>The business is operating by entrepreneur. Existing no employees.</li> <li>Average gain</li> <li>The farm is owned.</li> <li>Agreed grace period is 3 months.</li> </ul> |  |  |  |  |