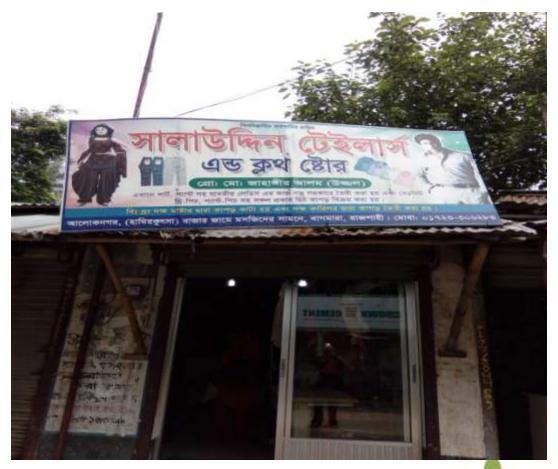

#### Proposed NU Business Name: SALAUDDIN TAILERS

Project identification and prepared by: Mr. Kabir Raksam Tahirpur Unit , Rajshahi

Project verified by: MD. Abdul Mannan Talukder

Grameen Shakti Samajik Byabosha Ltd.

| Proposed Nobin Udyokta Business Info                 |   |                                                                                                                                                                                                                                                                               |  |  |  |  |
|------------------------------------------------------|---|-------------------------------------------------------------------------------------------------------------------------------------------------------------------------------------------------------------------------------------------------------------------------------|--|--|--|--|
| Business Name                                        | : | SALAUDDIN TAILERS                                                                                                                                                                                                                                                             |  |  |  |  |
| Location                                             | : | Hamirkudsa, bagmara, Rajshahi                                                                                                                                                                                                                                                 |  |  |  |  |
| Total Investment in BDT                              | : | BDT 250000                                                                                                                                                                                                                                                                    |  |  |  |  |
| Financing                                            | : | Self BDT 200000-(from existing business) 80%<br>Required Investment BDT 50,000/-(as equity) 20%                                                                                                                                                                               |  |  |  |  |
| Present salary/drawings<br>from business (estimates) | : | DT 5000/-                                                                                                                                                                                                                                                                     |  |  |  |  |
| Proposed Salary                                      | : | 5000/=                                                                                                                                                                                                                                                                        |  |  |  |  |
| Size of shop                                         | : | 20ft x 10ft= 200 square ft                                                                                                                                                                                                                                                    |  |  |  |  |
| Security of the shop                                 | : | -                                                                                                                                                                                                                                                                             |  |  |  |  |
| Implementation                                       | : | <ul> <li>The business is planned to be scaled up by investment in existing goods like; Farm</li> <li>The business is operating by entrepreneur. Existing no employees.</li> <li>Average gain</li> <li>The farm is owned.</li> <li>Agreed grace period is 3 months.</li> </ul> |  |  |  |  |