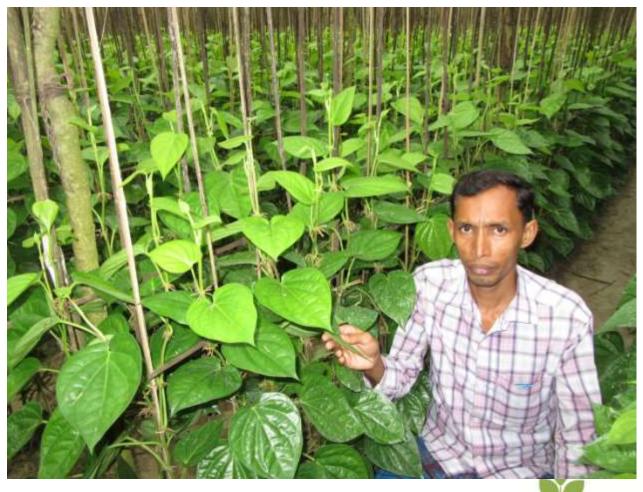

| Proposed Nobin Udyokta Business Info              |   |                                                                                                                                                                                                                                                                               |  |  |  |  |
|---------------------------------------------------|---|-------------------------------------------------------------------------------------------------------------------------------------------------------------------------------------------------------------------------------------------------------------------------------|--|--|--|--|
| Business Name                                     | : | LALON PAN KHAMAR                                                                                                                                                                                                                                                              |  |  |  |  |
| Location                                          | : | amgram ,Bagmara,Rajshahi                                                                                                                                                                                                                                                      |  |  |  |  |
| Total Investment in BDT                           | : | BDT 130000                                                                                                                                                                                                                                                                    |  |  |  |  |
| Financing                                         | : | elf BDT 80000-(from existing business) 62% equired Investment BDT 50,000/-(as equity) 38%                                                                                                                                                                                     |  |  |  |  |
| Present salary/drawings from business (estimates) | : | DT 5000/-                                                                                                                                                                                                                                                                     |  |  |  |  |
| Proposed Salary                                   | : | 5000/=                                                                                                                                                                                                                                                                        |  |  |  |  |
| Size of shop                                      | : | 33 decimal                                                                                                                                                                                                                                                                    |  |  |  |  |
| Security of the shop                              | : | -                                                                                                                                                                                                                                                                             |  |  |  |  |
| Implementation                                    | : | <ul> <li>The business is planned to be scaled up by investment in existing goods like; Farm</li> <li>The business is operating by entrepreneur. Existing no employees.</li> <li>Average gain</li> <li>The farm is owned.</li> <li>Agreed grace period is 3 months.</li> </ul> |  |  |  |  |