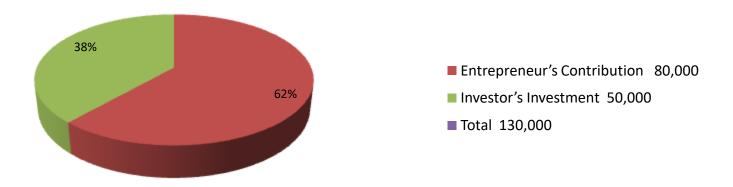

| Proposed Nobin Udyokta Business Info              |   |                                                                                                                                                                                                                                                                               |  |  |  |  |
|---------------------------------------------------|---|-------------------------------------------------------------------------------------------------------------------------------------------------------------------------------------------------------------------------------------------------------------------------------|--|--|--|--|
| Business Name                                     | : | LALON PAN KHAMAR                                                                                                                                                                                                                                                              |  |  |  |  |
| Location                                          | : | amgram ,Bagmara,Rajshahi                                                                                                                                                                                                                                                      |  |  |  |  |
| Total Investment in BDT                           | : | BDT 130000                                                                                                                                                                                                                                                                    |  |  |  |  |
| Financing                                         | : | elf BDT 80000-(from existing business) 62% equired Investment BDT 50,000/-(as equity) 38%                                                                                                                                                                                     |  |  |  |  |
| Present salary/drawings from business (estimates) | : | DT 5000/-                                                                                                                                                                                                                                                                     |  |  |  |  |
| Proposed Salary                                   | : | 5000/=                                                                                                                                                                                                                                                                        |  |  |  |  |
| Size of shop                                      | : | 33 decimal                                                                                                                                                                                                                                                                    |  |  |  |  |
| Security of the shop                              | : | -                                                                                                                                                                                                                                                                             |  |  |  |  |
| Implementation                                    | : | <ul> <li>The business is planned to be scaled up by investment in existing goods like; Farm</li> <li>The business is operating by entrepreneur. Existing no employees.</li> <li>Average gain</li> <li>The farm is owned.</li> <li>Agreed grace period is 3 months.</li> </ul> |  |  |  |  |