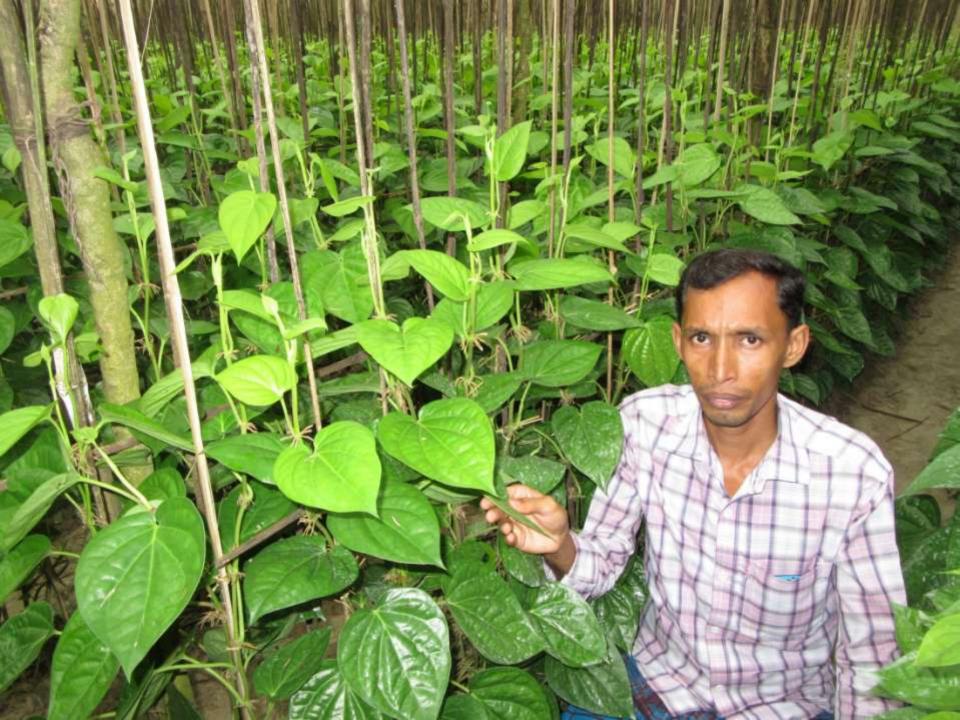

| Proposed Nobin Udyokta Business Info              |   |                                                                                                                                                                                                                                                                               |  |  |  |  |
|---------------------------------------------------|---|-------------------------------------------------------------------------------------------------------------------------------------------------------------------------------------------------------------------------------------------------------------------------------|--|--|--|--|
| Business Name                                     | : | LALON PAN KHAMAR                                                                                                                                                                                                                                                              |  |  |  |  |
| Location                                          | : | amgram ,Bagmara,Rajshahi                                                                                                                                                                                                                                                      |  |  |  |  |
| Total Investment in BDT                           | : | BDT 130000                                                                                                                                                                                                                                                                    |  |  |  |  |
| Financing                                         | : | elf BDT 80000-(from existing business) 62% equired Investment BDT 50,000/-(as equity) 38%                                                                                                                                                                                     |  |  |  |  |
| Present salary/drawings from business (estimates) | : | DT 5000/-                                                                                                                                                                                                                                                                     |  |  |  |  |
| Proposed Salary                                   | : | 5000/=                                                                                                                                                                                                                                                                        |  |  |  |  |
| Size of shop                                      | : | 33 decimal                                                                                                                                                                                                                                                                    |  |  |  |  |
| Security of the shop                              | : | -                                                                                                                                                                                                                                                                             |  |  |  |  |
| Implementation                                    | : | <ul> <li>The business is planned to be scaled up by investment in existing goods like; Farm</li> <li>The business is operating by entrepreneur. Existing no employees.</li> <li>Average gain</li> <li>The farm is owned.</li> <li>Agreed grace period is 3 months.</li> </ul> |  |  |  |  |