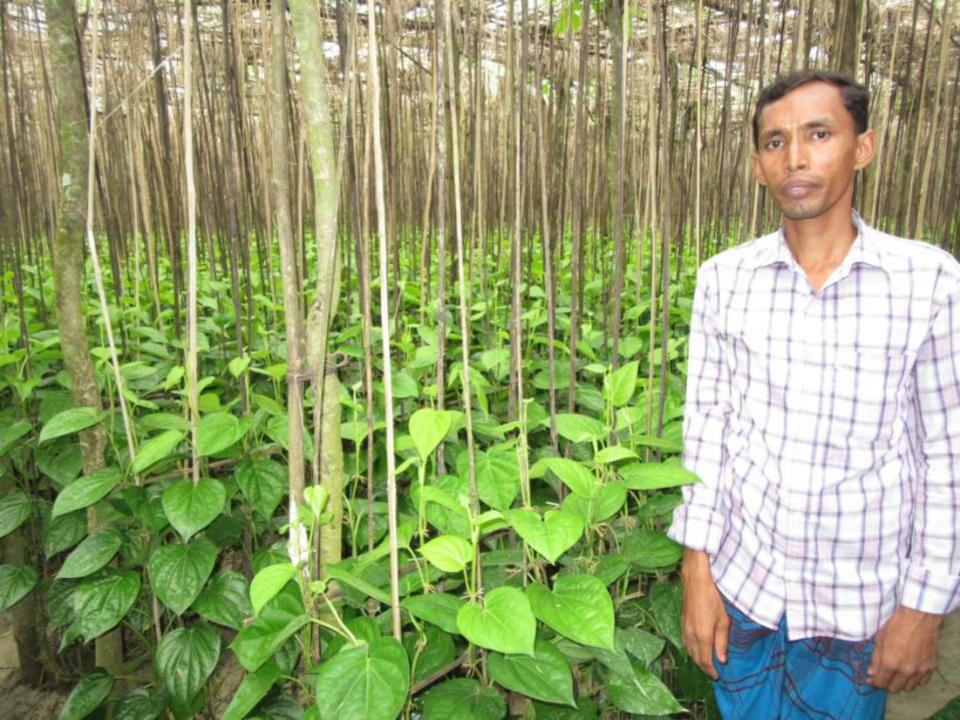

| Proposed Nobin Udyokta Business Info              |   |                                                                                                                                                                                                                                                                               |  |  |  |  |
|---------------------------------------------------|---|-------------------------------------------------------------------------------------------------------------------------------------------------------------------------------------------------------------------------------------------------------------------------------|--|--|--|--|
| Business Name                                     | : | LALON PAN KHAMAR                                                                                                                                                                                                                                                              |  |  |  |  |
| Location                                          | : | amgram ,Bagmara,Rajshahi                                                                                                                                                                                                                                                      |  |  |  |  |
| Total Investment in BDT                           | : | BDT 130000                                                                                                                                                                                                                                                                    |  |  |  |  |
| Financing                                         | : | elf BDT 80000-(from existing business) 62% equired Investment BDT 50,000/-(as equity) 38%                                                                                                                                                                                     |  |  |  |  |
| Present salary/drawings from business (estimates) | : | DT 5000/-                                                                                                                                                                                                                                                                     |  |  |  |  |
| Proposed Salary                                   | : | 5000/=                                                                                                                                                                                                                                                                        |  |  |  |  |
| Size of shop                                      | : | 33 decimal                                                                                                                                                                                                                                                                    |  |  |  |  |
| Security of the shop                              | : | -                                                                                                                                                                                                                                                                             |  |  |  |  |
| Implementation                                    | : | <ul> <li>The business is planned to be scaled up by investment in existing goods like; Farm</li> <li>The business is operating by entrepreneur. Existing no employees.</li> <li>Average gain</li> <li>The farm is owned.</li> <li>Agreed grace period is 3 months.</li> </ul> |  |  |  |  |