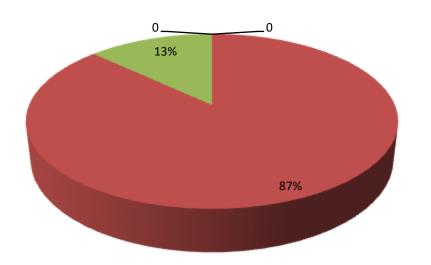

| Proposed Nobin Udyokta Business Info              |   |                                                                                                                                                                                                                                                                                                                                                                                                               |  |  |  |
|---------------------------------------------------|---|---------------------------------------------------------------------------------------------------------------------------------------------------------------------------------------------------------------------------------------------------------------------------------------------------------------------------------------------------------------------------------------------------------------|--|--|--|
| Business Name                                     | : | ALAUDDIN METEL                                                                                                                                                                                                                                                                                                                                                                                                |  |  |  |
| Location                                          | : | Feni Road, Silonyia Bazar, Dagonvuiyan.Feni.                                                                                                                                                                                                                                                                                                                                                                  |  |  |  |
| Total Investment in BDT                           | : | BDT 4,60,000/-                                                                                                                                                                                                                                                                                                                                                                                                |  |  |  |
| Financing                                         | : | Self BDT 400,000/-(from existing business) 87%<br>Required Investment BDT 60,000/-(as equity) 13%                                                                                                                                                                                                                                                                                                             |  |  |  |
| Present salary/drawings from business (estimates) | : | BDT 5,000/-                                                                                                                                                                                                                                                                                                                                                                                                   |  |  |  |
| Proposed Salary                                   | : | BDT 5,000/-                                                                                                                                                                                                                                                                                                                                                                                                   |  |  |  |
| Security of the shop                              | : | 50,000/=                                                                                                                                                                                                                                                                                                                                                                                                      |  |  |  |
| Implementation                                    | : | <ul> <li>The business is planned to be scaled up by investment in existing goods like; Steel Furniture items etc.</li> <li>Average 20% gain on sale.</li> <li>The business is operating by entrepreneur. Existing 10 employees.</li> <li>After getting equity fund 1 will be appointed.</li> <li>The shop is rented.</li> <li>Collects goods from Feni .</li> <li>Agreed grace period is 3 months.</li> </ul> |  |  |  |
|                                                   |   |                                                                                                                                                                                                                                                                                                                                                                                                               |  |  |  |