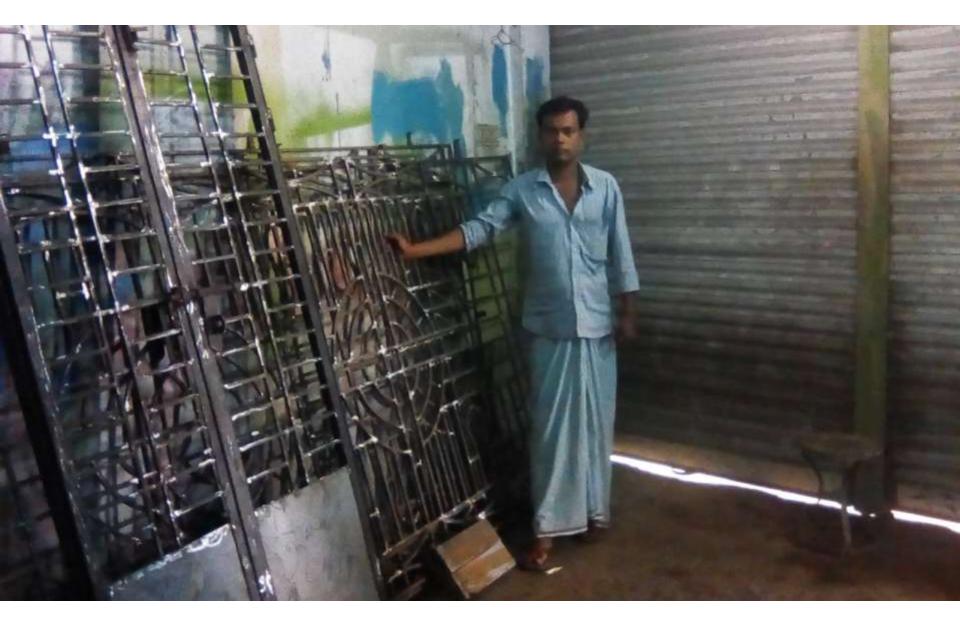

| Proposed Nobin Udyokta Business Info              |   |                                                                                                                                                                                                                                                                                                                                                                                                               |  |  |  |
|---------------------------------------------------|---|---------------------------------------------------------------------------------------------------------------------------------------------------------------------------------------------------------------------------------------------------------------------------------------------------------------------------------------------------------------------------------------------------------------|--|--|--|
| Business Name                                     | : | ALAUDDIN METEL                                                                                                                                                                                                                                                                                                                                                                                                |  |  |  |
| Location                                          | : | Feni Road, Silonyia Bazar, Dagonvuiyan.Feni.                                                                                                                                                                                                                                                                                                                                                                  |  |  |  |
| Total Investment in BDT                           | : | BDT 4,60,000/-                                                                                                                                                                                                                                                                                                                                                                                                |  |  |  |
| Financing                                         | : | Self BDT 400,000/-(from existing business) 87%<br>Required Investment BDT 60,000/-(as equity) 13%                                                                                                                                                                                                                                                                                                             |  |  |  |
| Present salary/drawings from business (estimates) | : | BDT 5,000/-                                                                                                                                                                                                                                                                                                                                                                                                   |  |  |  |
| Proposed Salary                                   | : | BDT 5,000/-                                                                                                                                                                                                                                                                                                                                                                                                   |  |  |  |
| Security of the shop                              | : | 50,000/=                                                                                                                                                                                                                                                                                                                                                                                                      |  |  |  |
| Implementation                                    | : | <ul> <li>The business is planned to be scaled up by investment in existing goods like; Steel Furniture items etc.</li> <li>Average 20% gain on sale.</li> <li>The business is operating by entrepreneur. Existing 10 employees.</li> <li>After getting equity fund 1 will be appointed.</li> <li>The shop is rented.</li> <li>Collects goods from Feni .</li> <li>Agreed grace period is 3 months.</li> </ul> |  |  |  |
|                                                   |   |                                                                                                                                                                                                                                                                                                                                                                                                               |  |  |  |

Pictures