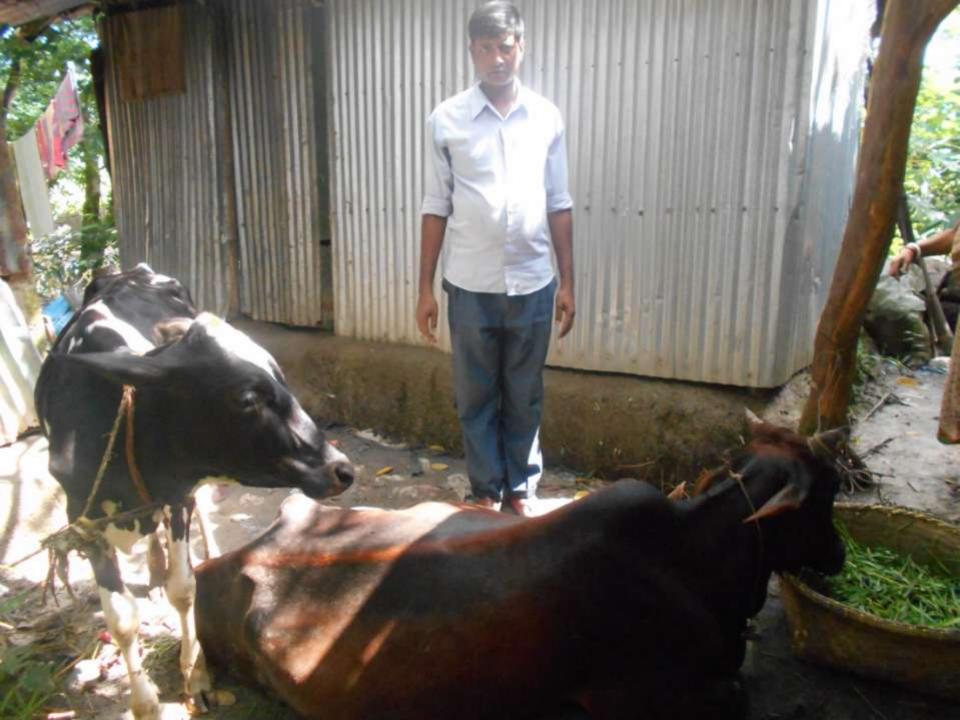

# Pictures

| Proposed Nobin Udyokta Business Info              |   |                                                                                                                                                                                                                                                                                                                                     |  |  |  |  |
|---------------------------------------------------|---|-------------------------------------------------------------------------------------------------------------------------------------------------------------------------------------------------------------------------------------------------------------------------------------------------------------------------------------|--|--|--|--|
| Business Name                                     | : | SUWEETY DAIRY FARM                                                                                                                                                                                                                                                                                                                  |  |  |  |  |
| Location                                          | : | Borzlal doctor bari,RazapurDagonbhuyain,Feni.                                                                                                                                                                                                                                                                                       |  |  |  |  |
| Total Investment in BDT                           | : | BDT 180,000/-                                                                                                                                                                                                                                                                                                                       |  |  |  |  |
| Financing                                         | : | Self BDT 130,000/-(from existing business) 62% Required Investment BDT 50,000/-(as equity) 38%                                                                                                                                                                                                                                      |  |  |  |  |
| Present salary/drawings from business (estimates) | : | BDT 5,000/-                                                                                                                                                                                                                                                                                                                         |  |  |  |  |
| Proposed Salary                                   | : | BDT 5,000/-                                                                                                                                                                                                                                                                                                                         |  |  |  |  |
| Size of Farm                                      | : | 20 ft x 20 ft= 400 square ft                                                                                                                                                                                                                                                                                                        |  |  |  |  |
| Implementation                                    | : | <ul> <li>He has one cow and one calf in his farm.</li> <li>Average daily milk production is 10 liter and milk price is BDT 100.</li> <li>The business is operating by entrepreneur. Existing no employees.</li> <li>Collects food goods from feni.</li> <li>The farm is owned.</li> <li>Agreed grace period is 3 months.</li> </ul> |  |  |  |  |