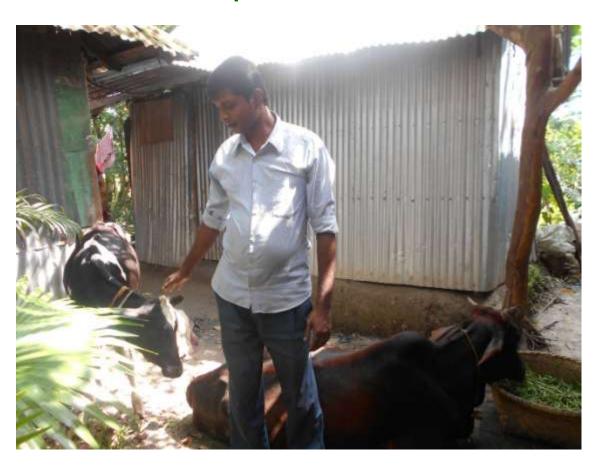

# Pictures

| Proposed Nobin Udyokta Business Info              |   |                                                                                                                                                                                                                                                                                                                                     |  |  |  |  |
|---------------------------------------------------|---|-------------------------------------------------------------------------------------------------------------------------------------------------------------------------------------------------------------------------------------------------------------------------------------------------------------------------------------|--|--|--|--|
| Business Name                                     | : | SUWEETY DAIRY FARM                                                                                                                                                                                                                                                                                                                  |  |  |  |  |
| Location                                          | : | Borzlal doctor bari,RazapurDagonbhuyain,Feni.                                                                                                                                                                                                                                                                                       |  |  |  |  |
| Total Investment in BDT                           | : | BDT 180,000/-                                                                                                                                                                                                                                                                                                                       |  |  |  |  |
| Financing                                         | : | Self BDT 130,000/-(from existing business) 62% Required Investment BDT 50,000/-(as equity) 38%                                                                                                                                                                                                                                      |  |  |  |  |
| Present salary/drawings from business (estimates) | : | BDT 5,000/-                                                                                                                                                                                                                                                                                                                         |  |  |  |  |
| Proposed Salary                                   | : | BDT 5,000/-                                                                                                                                                                                                                                                                                                                         |  |  |  |  |
| Size of Farm                                      | : | 20 ft x 20 ft= 400 square ft                                                                                                                                                                                                                                                                                                        |  |  |  |  |
| Implementation                                    | : | <ul> <li>He has one cow and one calf in his farm.</li> <li>Average daily milk production is 10 liter and milk price is BDT 100.</li> <li>The business is operating by entrepreneur. Existing no employees.</li> <li>Collects food goods from feni.</li> <li>The farm is owned.</li> <li>Agreed grace period is 3 months.</li> </ul> |  |  |  |  |