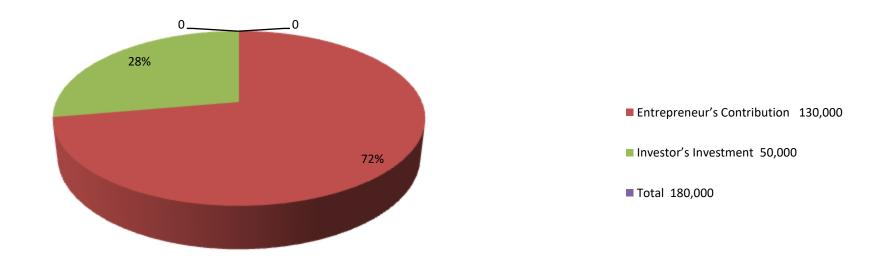

| Investment Breakdown |       |        |          |      |                       |        |         |  |
|----------------------|-------|--------|----------|------|-----------------------|--------|---------|--|
|                      | Exist | ing    | Proposed |      |                       |        |         |  |
| Particulars          | Qty.  | Unit   | Amount   | Qty. | ty. Unit Amount Propo |        |         |  |
|                      |       | Price  | (BDT)    |      | Price                 | (BDT)  | Total   |  |
| Cow                  | 1     | 80000  | 80,000   |      | 0                     | 50,000 | 130,000 |  |
| Bokna                | 1     | 50,000 | 50,000   | 0    | 0                     | 0      | 50,000  |  |
| Total                | 7     |        | 130,000  |      |                       | 50,000 | 180,000 |  |