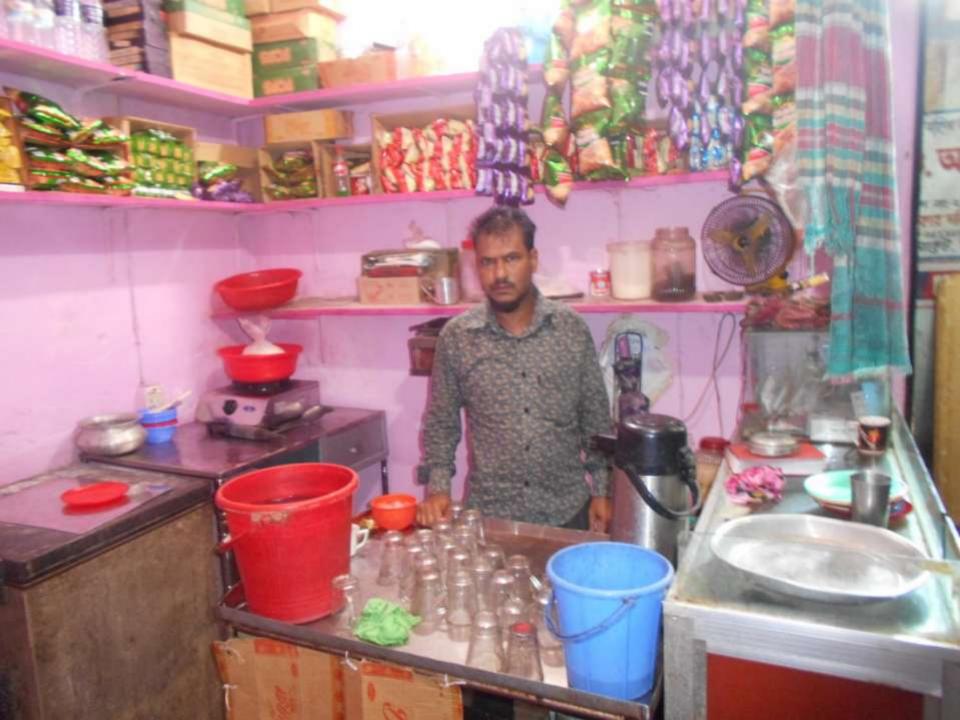

Pictures

### Proposed Nobin Udyokta Business Info

|                                                  |   | -                                                                                                                                                                                                                                                                                                                                                                                                                                |  |  |  |
|--------------------------------------------------|---|----------------------------------------------------------------------------------------------------------------------------------------------------------------------------------------------------------------------------------------------------------------------------------------------------------------------------------------------------------------------------------------------------------------------------------|--|--|--|
| Business Name                                    | : | SOKAL SONDA CULLING CORNER                                                                                                                                                                                                                                                                                                                                                                                                       |  |  |  |
| Location                                         | : | Alipur Road,Toyba market,Dagonbhuiyan,Feni                                                                                                                                                                                                                                                                                                                                                                                       |  |  |  |
| Total Investment in BDT                          | : | BDT 167,900/-                                                                                                                                                                                                                                                                                                                                                                                                                    |  |  |  |
| Financing                                        | : | Self BDT 117,900/- (from existing business) 70%                                                                                                                                                                                                                                                                                                                                                                                  |  |  |  |
|                                                  |   | Required Investment BDT 50,000/- (as equity) 30%                                                                                                                                                                                                                                                                                                                                                                                 |  |  |  |
| Present salary/drawings from business(estimates) | : | BDT 5,000                                                                                                                                                                                                                                                                                                                                                                                                                        |  |  |  |
| Proposed Salary                                  | : | BDT 5,000                                                                                                                                                                                                                                                                                                                                                                                                                        |  |  |  |
| Size of shop                                     | : | 10 ft x 06 ft= 60 square ft                                                                                                                                                                                                                                                                                                                                                                                                      |  |  |  |
| Security of the shop                             | : | 60,000/=                                                                                                                                                                                                                                                                                                                                                                                                                         |  |  |  |
| Implementation                                   | : | <ul> <li>The business is planned to be scaled up by investment in existing goods like; Culling corner items etc.</li> <li>Average 25% gain on sales.</li> <li>The business is operating by the entrepreneur himself. He has 01 employee.</li> <li>One will be appointed after getting equity money</li> <li>The shop is rented.</li> <li>Collects goods from Dagonbhuiyan .</li> <li>Agreed grace period is 3 months.</li> </ul> |  |  |  |