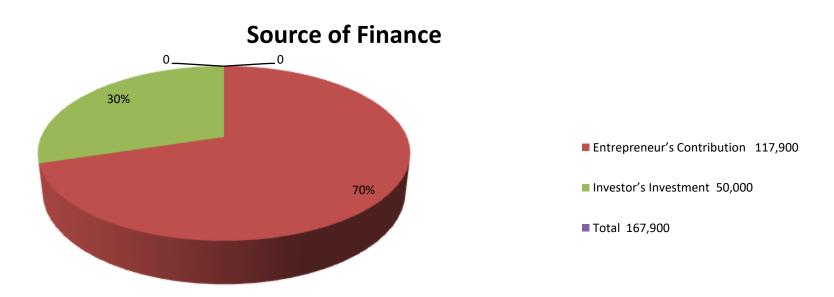

| Investment Breakdown |          |            |        |     |            |        |          |
|----------------------|----------|------------|--------|-----|------------|--------|----------|
|                      | Existing | Proposed   |        |     |            |        |          |
| Particulars Qty.     |          | Unit Price | Amount | Qty | Unit Price | Amount | Proposed |
|                      |          |            | (BDT)  |     |            | (BDT)  | Total    |
| Chipes               | 0        | 0          | 5000   | 0   | 0          | 5000   | 10000    |
| Coldrinks            | 0        | 0          | 10000  | 0   | 0          | 10000  | 20000    |
| Biscuites            | 0        | 0          | 5000   | 0   | 0          | 5000   | 10000    |
| Condesmilk           | 0        | 0          | 1500   | 0   | 0          | 2000   | 3500     |
| Suger                | 1        | 2050       | 2050   | 1   | 2050       | 2050   | 2050     |
| Weat                 | 5        | 1850       | 9250   | 6   | 1850       | 11100  | 11100    |
| Dal                  | 2        | 2050       | 4100   | 0   | 0          | 3350   | 3350     |
| Теа                  | 0        |            | 1000   | 0   | 0          | 1500   | 1500     |
| others               | 0        |            | 20000  | 0   | 0          | 10000  | 10000    |
| Security             |          |            | 60000  | 0   | 0          |        | 60000    |
| Total                |          |            | 117900 |     |            | 50000  | 167900   |