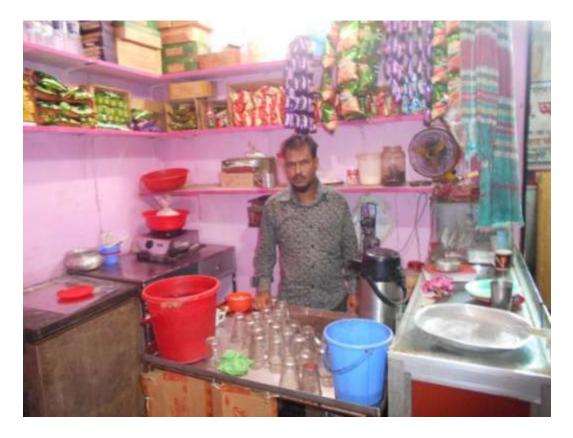

### Proposed Nobin Udyokta Business Info

|                                                  |   | -                                                                                                                                                                                                                                                                                                                                                                                                                                |  |  |  |
|--------------------------------------------------|---|----------------------------------------------------------------------------------------------------------------------------------------------------------------------------------------------------------------------------------------------------------------------------------------------------------------------------------------------------------------------------------------------------------------------------------|--|--|--|
| Business Name                                    | : | SOKAL SONDA CULLING CORNER                                                                                                                                                                                                                                                                                                                                                                                                       |  |  |  |
| Location                                         | : | Alipur Road,Toyba market,Dagonbhuiyan,Feni                                                                                                                                                                                                                                                                                                                                                                                       |  |  |  |
| Total Investment in BDT                          | : | BDT 167,900/-                                                                                                                                                                                                                                                                                                                                                                                                                    |  |  |  |
| Financing                                        | : | Self BDT 117,900/- (from existing business) 70%                                                                                                                                                                                                                                                                                                                                                                                  |  |  |  |
|                                                  |   | Required Investment BDT 50,000/- (as equity) 30%                                                                                                                                                                                                                                                                                                                                                                                 |  |  |  |
| Present salary/drawings from business(estimates) | : | BDT 5,000                                                                                                                                                                                                                                                                                                                                                                                                                        |  |  |  |
| Proposed Salary                                  | : | BDT 5,000                                                                                                                                                                                                                                                                                                                                                                                                                        |  |  |  |
| Size of shop                                     | : | 10 ft x 06 ft= 60 square ft                                                                                                                                                                                                                                                                                                                                                                                                      |  |  |  |
| Security of the shop                             | : | 60,000/=                                                                                                                                                                                                                                                                                                                                                                                                                         |  |  |  |
| Implementation                                   | : | <ul> <li>The business is planned to be scaled up by investment in existing goods like; Culling corner items etc.</li> <li>Average 25% gain on sales.</li> <li>The business is operating by the entrepreneur himself. He has 01 employee.</li> <li>One will be appointed after getting equity money</li> <li>The shop is rented.</li> <li>Collects goods from Dagonbhuiyan .</li> <li>Agreed grace period is 3 months.</li> </ul> |  |  |  |

Pictures