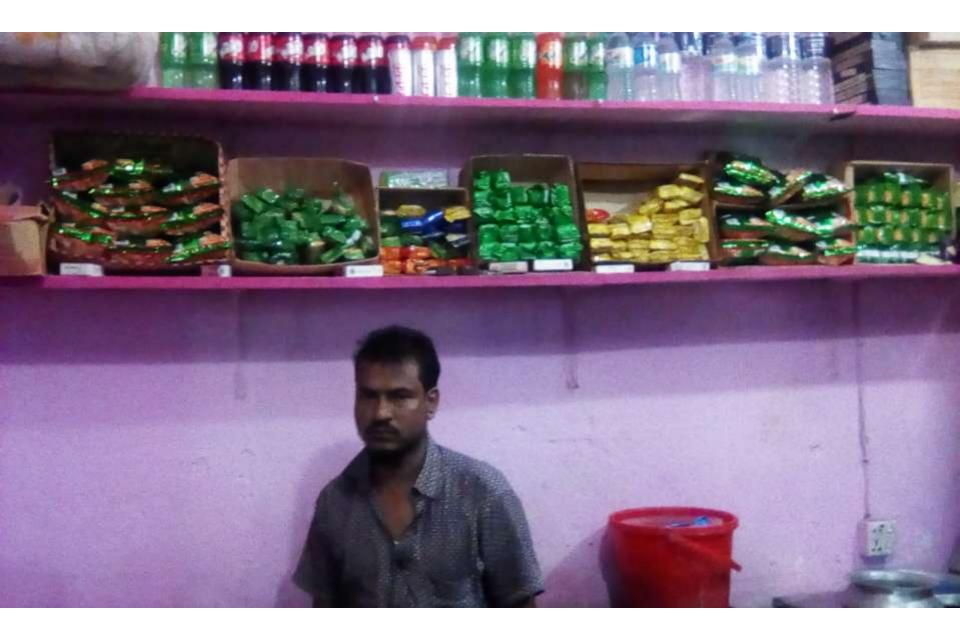

Pictures

### Proposed Nobin Udyokta Business Info

|                                                  |   | -                                                                                                                                                                                                                                                                                                                                                                                                                                |  |  |  |
|--------------------------------------------------|---|----------------------------------------------------------------------------------------------------------------------------------------------------------------------------------------------------------------------------------------------------------------------------------------------------------------------------------------------------------------------------------------------------------------------------------|--|--|--|
| Business Name                                    | : | SOKAL SONDA CULLING CORNER                                                                                                                                                                                                                                                                                                                                                                                                       |  |  |  |
| Location                                         | : | Alipur Road,Toyba market,Dagonbhuiyan,Feni                                                                                                                                                                                                                                                                                                                                                                                       |  |  |  |
| Total Investment in BDT                          | : | BDT 167,900/-                                                                                                                                                                                                                                                                                                                                                                                                                    |  |  |  |
| Financing                                        | : | Self BDT 117,900/- (from existing business) 70%                                                                                                                                                                                                                                                                                                                                                                                  |  |  |  |
|                                                  |   | Required Investment BDT 50,000/- (as equity) 30%                                                                                                                                                                                                                                                                                                                                                                                 |  |  |  |
| Present salary/drawings from business(estimates) | : | BDT 5,000                                                                                                                                                                                                                                                                                                                                                                                                                        |  |  |  |
| Proposed Salary                                  | : | BDT 5,000                                                                                                                                                                                                                                                                                                                                                                                                                        |  |  |  |
| Size of shop                                     | : | 10 ft x 06 ft= 60 square ft                                                                                                                                                                                                                                                                                                                                                                                                      |  |  |  |
| Security of the shop                             | : | 60,000/=                                                                                                                                                                                                                                                                                                                                                                                                                         |  |  |  |
| Implementation                                   | : | <ul> <li>The business is planned to be scaled up by investment in existing goods like; Culling corner items etc.</li> <li>Average 25% gain on sales.</li> <li>The business is operating by the entrepreneur himself. He has 01 employee.</li> <li>One will be appointed after getting equity money</li> <li>The shop is rented.</li> <li>Collects goods from Dagonbhuiyan .</li> <li>Agreed grace period is 3 months.</li> </ul> |  |  |  |