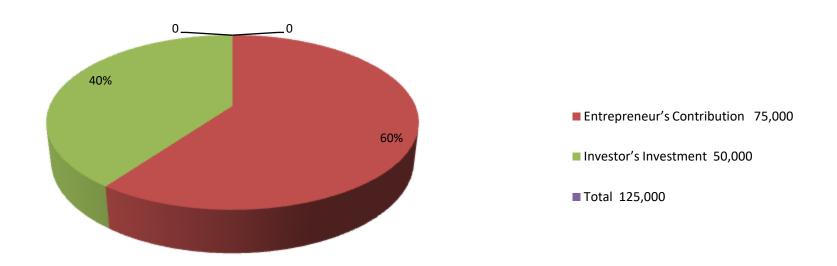

**ANOWERA BEGUM** joined Grameen Bank since 0 years ago. At first she took 5,000 taka loan from Grameen Bank. She gradually took loan from GB. Utilize loan in Business

| Proposed Nobin Udyokta Business Info              |   |                                                                                                                                                                                                                                                                                                                                                                                                                    |  |  |  |  |
|---------------------------------------------------|---|--------------------------------------------------------------------------------------------------------------------------------------------------------------------------------------------------------------------------------------------------------------------------------------------------------------------------------------------------------------------------------------------------------------------|--|--|--|--|
| Business Name                                     | : | BELAL STORE                                                                                                                                                                                                                                                                                                                                                                                                        |  |  |  |  |
| Location                                          | : | College road, Chowdhury hat, Noakhali.                                                                                                                                                                                                                                                                                                                                                                             |  |  |  |  |
| Total Investment in BDT                           | : | BDT 125,000/-                                                                                                                                                                                                                                                                                                                                                                                                      |  |  |  |  |
| Financing                                         | : | Self BDT 75,000/-(from existing business) 60% Required Investment BDT 50,000/-(as equity) 40%                                                                                                                                                                                                                                                                                                                      |  |  |  |  |
| Present salary/drawings from business (estimates) | : | BDT 5,000/-                                                                                                                                                                                                                                                                                                                                                                                                        |  |  |  |  |
| Proposed Salary                                   | : | BDT 5,000/-                                                                                                                                                                                                                                                                                                                                                                                                        |  |  |  |  |
| Size of shop                                      | : | 10ft*10ft=100squreft                                                                                                                                                                                                                                                                                                                                                                                               |  |  |  |  |
| Security of the shop                              | : | 25,000/=                                                                                                                                                                                                                                                                                                                                                                                                           |  |  |  |  |
| Implementation                                    |   | <ul> <li>The business is planned to be scaled up by investment in existing goods like; Culling corner etc.</li> <li>Average 30% gain on sale.</li> <li>The business is operating by entrepreneur. Existing no employees.</li> <li>One will be appointed after receiving equity money.</li> <li>The shop is rented.</li> <li>Collects goods from Dagonbhuayin.</li> <li>Agreed grace period is 3 months.</li> </ul> |  |  |  |  |
|                                                   |   |                                                                                                                                                                                                                                                                                                                                                                                                                    |  |  |  |  |

| Investment Breakdown |      |                   |       |          |       |        |          |
|----------------------|------|-------------------|-------|----------|-------|--------|----------|
| E                    |      | Proposed          |       |          |       |        |          |
| Particulars          | Qty. | Unit Price Amount |       | Qty Unit |       | Amount | Proposed |
|                      |      |                   | (BDT) |          | Price | (BDT)  | Total    |
| Coldrinks            | 0    | 0                 | 8000  | 0        | 0     | 8000   | 16000    |
| Biscuites            | 0    | 0                 | 10000 | 0        | 0     | 10000  | 20000    |
| Chipes               | 0    | 0                 | 10000 | 0        | 0     | 10000  | 20000    |
| Codesmilk            | 0    | 0                 | 2000  | 0        | 0     | 2000   | 4000     |
| Others               | 0    | 0                 | 20000 | 0        | 0     | 20000  | 40000    |
| Security             | 0    | 0                 | 25000 | 0        | 0     | 0      | 25000    |
| Total                |      |                   | 75000 |          |       | 50000  | 125000   |