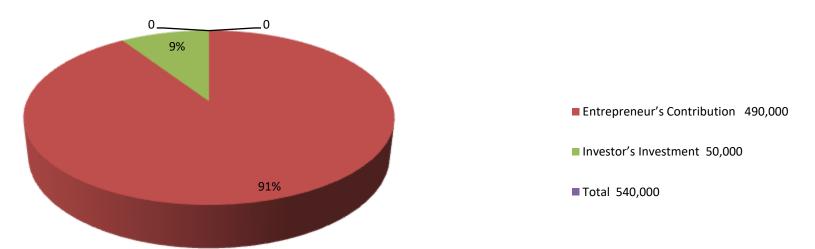

BDT 540,000/-

Financing Self BDT4,90,000/- (from existing business) 91%

Required Investment BDT 50,000/- (as equity) 9%

BDT 5,000 300,000/=

Size of shop 20 ft x 10 ft= 200 square ft ■The business is planned to be scaled up by investment in existing **Implementation** 