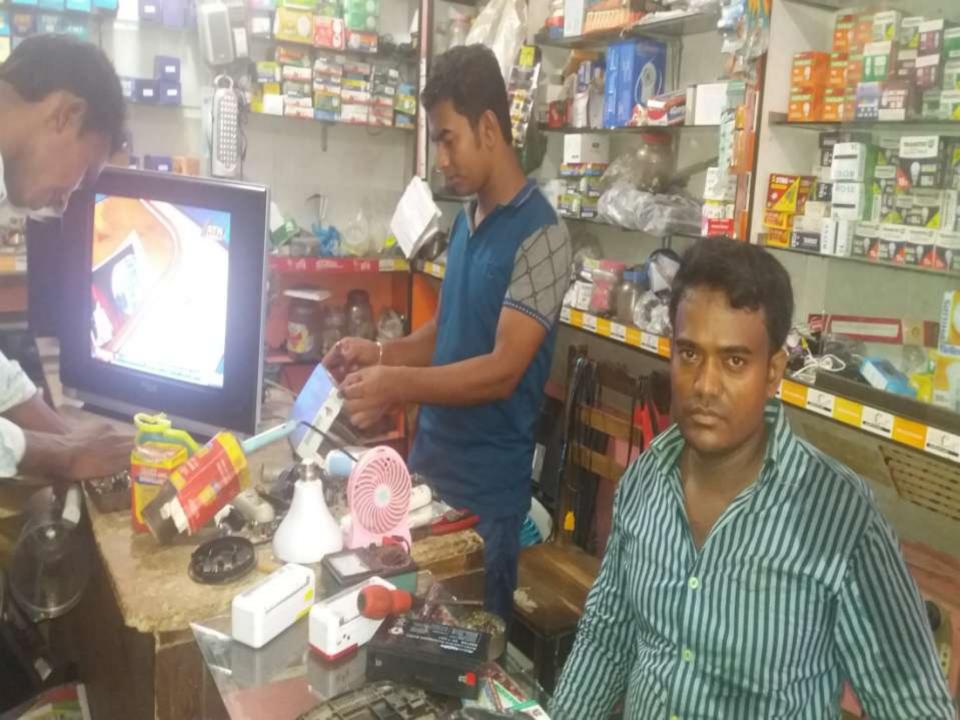

| Proposed Nobin Udyokta Business Info                 |   |                                                                                                                                                                                                                                                                                                                                                                                               |  |  |
|------------------------------------------------------|---|-----------------------------------------------------------------------------------------------------------------------------------------------------------------------------------------------------------------------------------------------------------------------------------------------------------------------------------------------------------------------------------------------|--|--|
| Business Name                                        | : | JANANI ELECTRONIC                                                                                                                                                                                                                                                                                                                                                                             |  |  |
| Location                                             | : | Hazi B-Zaman Market-2 , Chagal Naiya, Feni.                                                                                                                                                                                                                                                                                                                                                   |  |  |
| Total Investment In BDT                              | : | Bdt 4,15,000/-                                                                                                                                                                                                                                                                                                                                                                                |  |  |
| Financing                                            | : | Self BDT 3,55,000/- (From Existing Business) 86% Required Investment Bdt,60,000(as Equity) 14%                                                                                                                                                                                                                                                                                                |  |  |
| Present Salary/Drawings<br>From Business (Estimates) | : | Bdt 5,000                                                                                                                                                                                                                                                                                                                                                                                     |  |  |
| Proposed Salary                                      | : | Bdt 5,000                                                                                                                                                                                                                                                                                                                                                                                     |  |  |
| Size Of Shop                                         | : | 20Ft X 10ft. = 200 Square Ft                                                                                                                                                                                                                                                                                                                                                                  |  |  |
| Security Of The Shop                                 | : | 100,000/-                                                                                                                                                                                                                                                                                                                                                                                     |  |  |
| Implementation                                       | • | <ul> <li>The Business Is Planned To Be Scaled Up By Investment In Existing Goods Like Energy balb, Clear balb, LED balb, old tv, Etc.</li> <li>Average 25% Gain On Sale.</li> <li>The Business Is Operating By Entrepreneur. Existing 1 Employee.</li> <li>He Is Doing His Business In Renting Place.</li> <li>Collects Goods From Feni.</li> <li>Agreed Grace Period Is 3 Months.</li> </ul> |  |  |

# Pictures