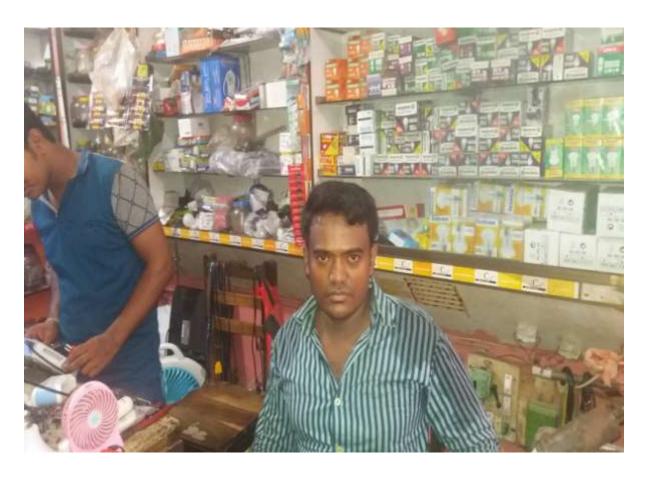

| Proposed Nobin Udyokta Business Info                 |   |                                                                                                                                                                                                                                                                                                                                                                                               |  |  |
|------------------------------------------------------|---|-----------------------------------------------------------------------------------------------------------------------------------------------------------------------------------------------------------------------------------------------------------------------------------------------------------------------------------------------------------------------------------------------|--|--|
| Business Name                                        | : | JANANI ELECTRONIC                                                                                                                                                                                                                                                                                                                                                                             |  |  |
| Location                                             | : | Hazi B-Zaman Market-2 , Chagal Naiya, Feni.                                                                                                                                                                                                                                                                                                                                                   |  |  |
| Total Investment In BDT                              | : | Bdt 4,15,000/-                                                                                                                                                                                                                                                                                                                                                                                |  |  |
| Financing                                            | : | Self BDT 3,55,000/- (From Existing Business) 86% Required Investment Bdt,60,000(as Equity) 14%                                                                                                                                                                                                                                                                                                |  |  |
| Present Salary/Drawings<br>From Business (Estimates) | : | Bdt 5,000                                                                                                                                                                                                                                                                                                                                                                                     |  |  |
| Proposed Salary                                      | : | Bdt 5,000                                                                                                                                                                                                                                                                                                                                                                                     |  |  |
| Size Of Shop                                         | : | 20Ft X 10ft. = 200 Square Ft                                                                                                                                                                                                                                                                                                                                                                  |  |  |
| Security Of The Shop                                 | : | 100,000/-                                                                                                                                                                                                                                                                                                                                                                                     |  |  |
| Implementation                                       | • | <ul> <li>The Business Is Planned To Be Scaled Up By Investment In Existing Goods Like Energy balb, Clear balb, LED balb, old tv, Etc.</li> <li>Average 25% Gain On Sale.</li> <li>The Business Is Operating By Entrepreneur. Existing 1 Employee.</li> <li>He Is Doing His Business In Renting Place.</li> <li>Collects Goods From Feni.</li> <li>Agreed Grace Period Is 3 Months.</li> </ul> |  |  |

# Pictures