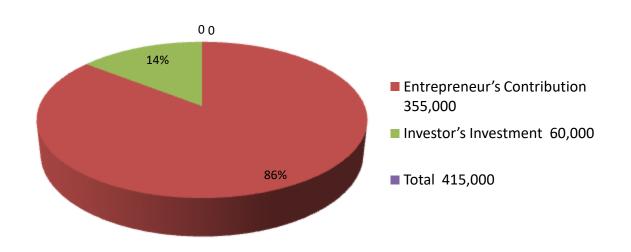

| Investment Breakdown |          |          |                |  |  |
|----------------------|----------|----------|----------------|--|--|
| Particulars          | Existing | Proposed | Proposed Total |  |  |
| enargy balb          | 13,000   | 27,000   | 40,000         |  |  |
| clear balb           | 7,200    | 0        | 7,200          |  |  |
| led balb             | 54,000   | 26,000   | 80,000         |  |  |
| old tv               | 15,000   | 7,000    | 22,000         |  |  |
| tv parts             | 100,000  | 0        | 100,000        |  |  |
| electric parts       | 50,000   | 0        | 50,000         |  |  |
| others               | 15,800   | 0        | 15,800         |  |  |
| security             | 100,000  | 0        | 100,000        |  |  |
|                      | 0        | 0        | 0              |  |  |
|                      | 0        | 0        | 0              |  |  |
| Total                | 355,000  | 60,000   | 415,000        |  |  |