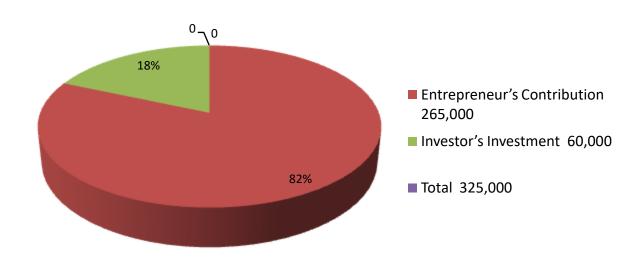

| Investment Breakdown |          |          |                |  |  |
|----------------------|----------|----------|----------------|--|--|
| Particulars          | Existing | Proposed | Proposed Total |  |  |
| sofa                 | 30,000   | 30,000   | 60,000         |  |  |
| dyning table         | 45,000   | 30,000   | 75,000         |  |  |
| dressing table       | 40,000   | 0        | 40,000         |  |  |
| semi khat            | 30,000   | 0        | 30,000         |  |  |
| wood belzeam         | 30,000   | 0        | 30,000         |  |  |
| others               | 20,000   | 0        | 20,000         |  |  |
| security             | 70,000   | 0        | 70,000         |  |  |
|                      | 0        | 0        | 0              |  |  |
| Total                | 265,000  | 60,000   | 325,000        |  |  |