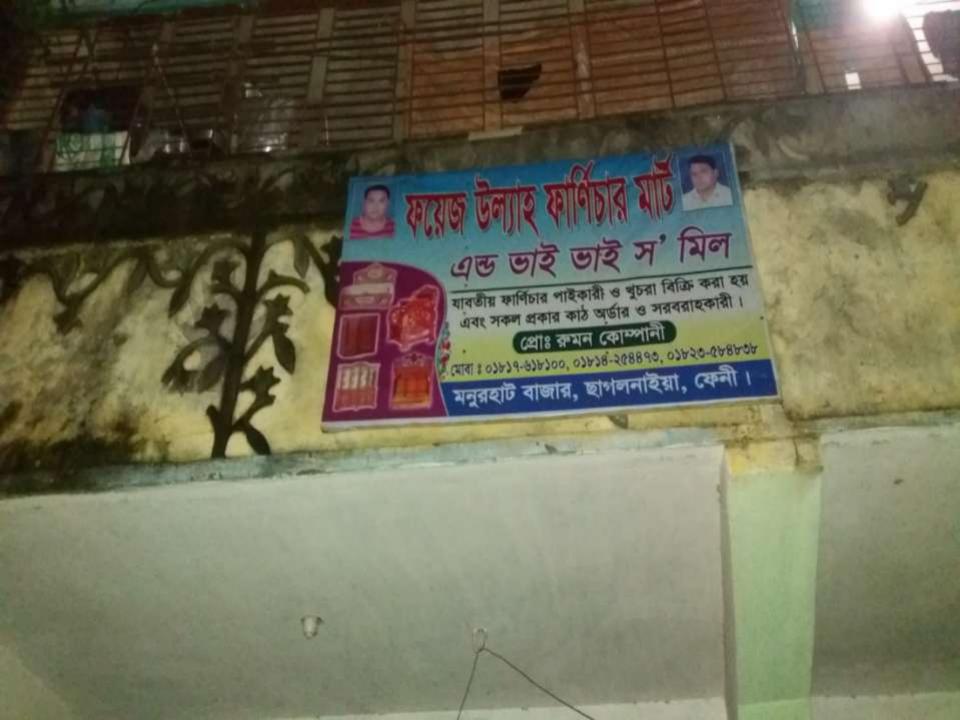

| Proposed Nobin Udyokta Business Info                 |   |                                                                                                                                                                                                                                                                                                                                                                                                                       |  |  |
|------------------------------------------------------|---|-----------------------------------------------------------------------------------------------------------------------------------------------------------------------------------------------------------------------------------------------------------------------------------------------------------------------------------------------------------------------------------------------------------------------|--|--|
| Business Name                                        | : | FOEJ ULLAH FURNITUR MART                                                                                                                                                                                                                                                                                                                                                                                              |  |  |
| Location                                             | : | Monur Hat Bazar , Chagal Naiya, Feni.                                                                                                                                                                                                                                                                                                                                                                                 |  |  |
| Total Investment In BDT                              | : | Bdt 3,25,000/-                                                                                                                                                                                                                                                                                                                                                                                                        |  |  |
| Financing                                            | : | Self BDT 2,65,000/- (From Existing Business) 82% Required Investment Bdt,60,000(as Equity) 18%                                                                                                                                                                                                                                                                                                                        |  |  |
| Present Salary/Drawings<br>From Business (Estimates) | : | Bdt 5,000                                                                                                                                                                                                                                                                                                                                                                                                             |  |  |
| Proposed Salary                                      | : | Bdt 5,000                                                                                                                                                                                                                                                                                                                                                                                                             |  |  |
| Size Of Shop                                         | : | 15Ft X 20ft. = 250 Square Ft                                                                                                                                                                                                                                                                                                                                                                                          |  |  |
| Security Of The Shop                                 | : | 70,000/-                                                                                                                                                                                                                                                                                                                                                                                                              |  |  |
| Implementation                                       | : | <ul> <li>The Business Is Planned To Be Scaled Up By Investment In Existing Goods Like Sofa, Dyning Table, Dressing Table, Semi khat, wood belzeam And Others.</li> <li>Average 20% Gain On Sale.</li> <li>The Business Is Operating By Entrepreneur. Existing 2 Employee.</li> <li>He Is Doing His Business In Renting Place.</li> <li>Collects Goods From Feni.</li> <li>Agreed Grace Period Is 3 Months.</li> </ul> |  |  |

# Pictures