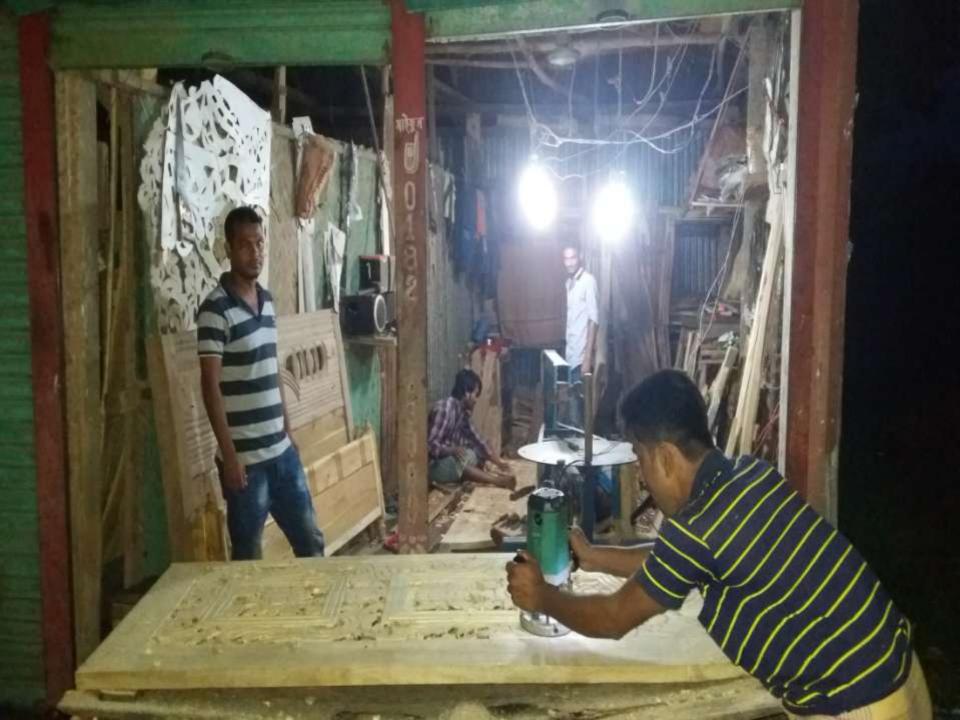

| Proposed Nobin Udyokta Business Info                 |   |                                                                                                                                                                                                                                                                                                                                                                                                                       |  |  |
|------------------------------------------------------|---|-----------------------------------------------------------------------------------------------------------------------------------------------------------------------------------------------------------------------------------------------------------------------------------------------------------------------------------------------------------------------------------------------------------------------|--|--|
| Business Name                                        | : | FOEJ ULLAH FURNITUR MART                                                                                                                                                                                                                                                                                                                                                                                              |  |  |
| Location                                             | : | Monur Hat Bazar , Chagal Naiya, Feni.                                                                                                                                                                                                                                                                                                                                                                                 |  |  |
| Total Investment In BDT                              | : | Bdt 3,25,000/-                                                                                                                                                                                                                                                                                                                                                                                                        |  |  |
| Financing                                            | : | Self BDT 2,65,000/- (From Existing Business) 82% Required Investment Bdt,60,000(as Equity) 18%                                                                                                                                                                                                                                                                                                                        |  |  |
| Present Salary/Drawings<br>From Business (Estimates) | : | Bdt 5,000                                                                                                                                                                                                                                                                                                                                                                                                             |  |  |
| Proposed Salary                                      | : | Bdt 5,000                                                                                                                                                                                                                                                                                                                                                                                                             |  |  |
| Size Of Shop                                         | : | 15Ft X 20ft. = 250 Square Ft                                                                                                                                                                                                                                                                                                                                                                                          |  |  |
| Security Of The Shop                                 | : | 70,000/-                                                                                                                                                                                                                                                                                                                                                                                                              |  |  |
| Implementation                                       | : | <ul> <li>The Business Is Planned To Be Scaled Up By Investment In Existing Goods Like Sofa, Dyning Table, Dressing Table, Semi khat, wood belzeam And Others.</li> <li>Average 20% Gain On Sale.</li> <li>The Business Is Operating By Entrepreneur. Existing 2 Employee.</li> <li>He Is Doing His Business In Renting Place.</li> <li>Collects Goods From Feni.</li> <li>Agreed Grace Period Is 3 Months.</li> </ul> |  |  |

# Pictures