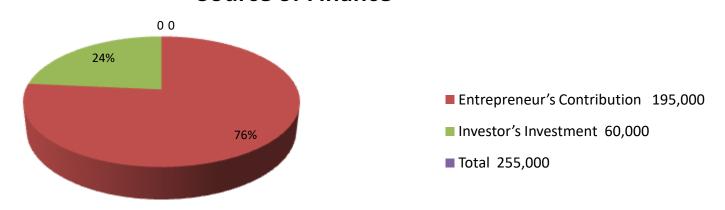

tal   |
| Glass        | 2000                       | 30       | 60,000     | 0      | 0        | 0      | 60,000  |
| Plastic Door | 4                          | 2000     | 8,000      | 20     | 2000     | 40,000 | 48,000  |
| SS Pipe      | 3750                       | 20       | 75,000     | 0      | 0        | 0      | 75,000  |
| Aluminum     | 500                        | 25       | 12,500     | 800    | 25       | 20,000 | 32,500  |
| Others       | 1                          | 20000    | 20,000     | 1      | 0        | 0      | 20,000  |
| Security     | 1                          | 20000    | 20,000     | 0      | 0        | 0      | 0       |
| Total        | 6256                       | 42075    | 195,500    | 821    | 2025     | 60,000 | 255,500 |

#### **Source of Finance**



#### **Financial Projection (BDT)** Monthly Daily

Year1

Particular

Net Profit (E)= [C-D]

Investment Payback

Year 3

Year 2

339,600

24,000

364,760

24,000

| Revenue(Sales)                     |       |         |         |         |         |
|------------------------------------|-------|---------|---------|---------|---------|
| Aluminum, SS, Glass, SS Sheet,etc. | 4,000 | 120,000 | 1440000 | 1512000 | 1587600 |
| Total Sales (A)                    | 4,000 | 120,000 | 1440000 | 1512000 | 1587600 |
| Less Variable Expense              |       |         |         |         |         |
| Aluminum, SS, Glass, SS Sheet,etc. | 2,600 | 78,000  | 936000  | 982800  | 1031940 |
| Total variable Expense (B)         | 2,600 | 78,000  | 936000  | 982800  | 1031940 |
| Contribution Margin (CM)