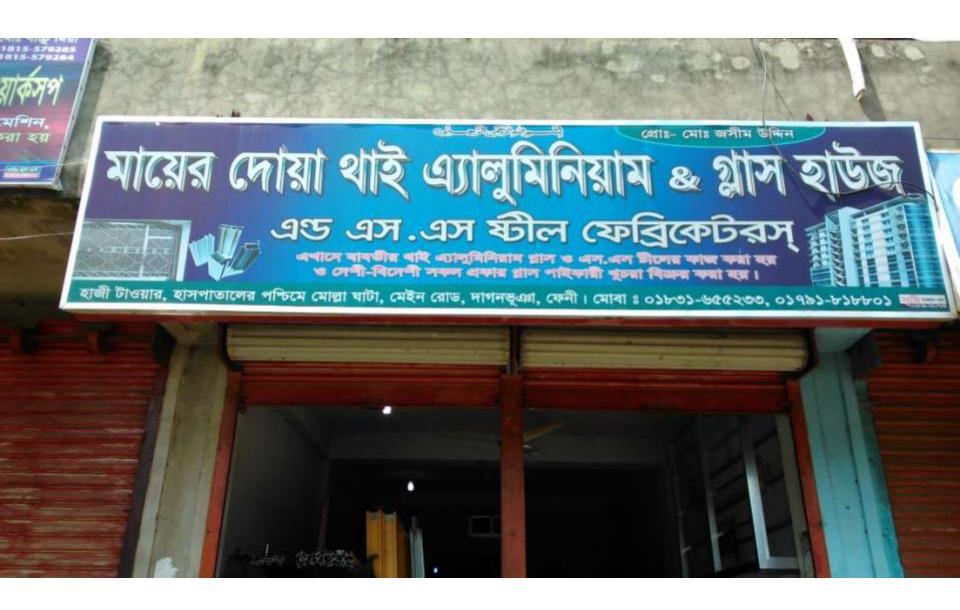

| Proposed Nobin Udyokta Business Info              |   |                                                                                                                                                                                                                                                                                                                                                                      |  |  |  |
|---------------------------------------------------|---|----------------------------------------------------------------------------------------------------------------------------------------------------------------------------------------------------------------------------------------------------------------------------------------------------------------------------------------------------------------------|--|--|--|
| Business Name                                     | : | MAYER DOWA THAI GLASS                                                                                                                                                                                                                                                                                                                                                |  |  |  |
| Location                                          | : | Molla Ghata , Feni                                                                                                                                                                                                                                                                                                                                                   |  |  |  |
| Total Investment in BDT                           | : | BDT 255,000/-                                                                                                                                                                                                                                                                                                                                                        |  |  |  |
| Financing                                         | • | Self BDT 195,000/- (from existing business) 76%<br>Required Investment BDT 60,000/- (as equity) 24%                                                                                                                                                                                                                                                                  |  |  |  |
| Present salary/drawings from business (estimates) | : | BDT 5,000                                                                                                                                                                                                                                                                                                                                                            |  |  |  |
| Proposed Salary                                   | : | BDT 5,000                                                                                                                                                                                                                                                                                                                                                            |  |  |  |
| Size of shop                                      | : | 12 ft x 22 ft= 264 square ft                                                                                                                                                                                                                                                                                                                                         |  |  |  |
| Security                                          | : | 20,000                                                                                                                                                                                                                                                                                                                                                               |  |  |  |
| Implementation                                    | • | <ul> <li>The business is planned to be scaled up by investment in existing goods like; Aluminium, SS, Glass, SS Sheet, etc.</li> <li>Average 35% gain on sales.</li> <li>The shop is rented.</li> <li>The business is operating by entrepreneur. Existing 01 employee.</li> <li>Collects goods from Feni Sadar.</li> <li>Agreed grace period is 3 months.</li> </ul> |  |  |  |

# Pictures