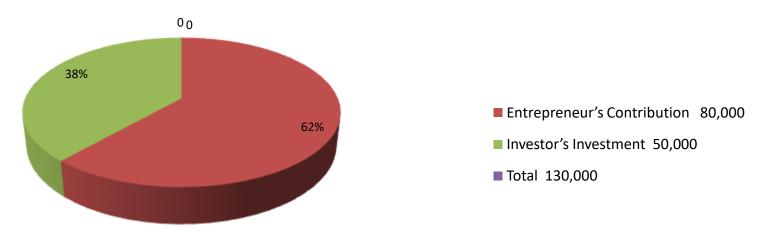

| Proposed Nobin Udyokta Business Info              |   |                                                                                                                                                                                                                                                                                                                                                                                                                                                              |  |  |  |
|---------------------------------------------------|---|--------------------------------------------------------------------------------------------------------------------------------------------------------------------------------------------------------------------------------------------------------------------------------------------------------------------------------------------------------------------------------------------------------------------------------------------------------------|--|--|--|
| Business Name                                     | : | MAA TAILORS                                                                                                                                                                                                                                                                                                                                                                                                                                                  |  |  |  |
| Location                                          | : | Temohoni bazar, Pasgasiya, Feni.                                                                                                                                                                                                                                                                                                                                                                                                                             |  |  |  |
| Total Investment in BDT                           | : | BDT 130,000/-                                                                                                                                                                                                                                                                                                                                                                                                                                                |  |  |  |
| Financing                                         | : | Self BDT 80,000 (from existing business) 62% Required Investment BDT 50,000 (as equity) 38%                                                                                                                                                                                                                                                                                                                                                                  |  |  |  |
| Present salary/drawings from business (estimates) | : | BDT 5,000                                                                                                                                                                                                                                                                                                                                                                                                                                                    |  |  |  |
| Proposed Salary                                   | : | BDT 5,000                                                                                                                                                                                                                                                                                                                                                                                                                                                    |  |  |  |
| Size of shop                                      | : | 10 ft x 10 ft = 100square ft                                                                                                                                                                                                                                                                                                                                                                                                                                 |  |  |  |
| Implementation                                    | : | <ul> <li>The business is planned to be scaled up by investment in existing goods like; Pant pcs, Shirt pcs, Borkha pcs, Paplin,Long cloth, Tailoring service etc.</li> <li>30% gain on sales</li> <li>The shop is Rented.</li> <li>The business is being operated by entrepreneur. Existing 01 employee.</li> <li>01 will be appointed after receiving equity money.</li> <li>Collects goods from Feni.</li> <li>Agreed grace period is 3 months.</li> </ul> |  |  |  |

## **Investment Breakdown**

|             | Exist | ing              | Proposed |     |       |        |          |  |
|-------------|-------|------------------|----------|-----|-------|--------|----------|--|
| Particulars | Qty.  | Qty. Unit Amount |          | Qty | Unit  | Amount | Proposed |  |
|             |       | Price            | (BDT)    |     | Price | (BDT)  | Total    |  |
| Thaan       | 200   | 55               | 11,000   | 200 | 55    | 11000  | 22,000   |  |
| Sheet       | 80    | 50               | 4,000    | 150 | 50    | 7,500  | 11,500   |  |
| Borka       | 5     | 350              | 1,750    | 20  | 350   | 7,000  | 8,750    |  |
| Shirt Piecs | 20    | 200              | 4,000    | 50  | 200   | 10,000 | 14,000   |  |
| Panjabi     | 20    | 450              | 9,000    | 0   | 0     | 0      | 9,000    |  |
| Three Piecs | 10    | 450              | 4,500    | 20  | 450   | 9,000  | 13,500   |  |
| Cosmetics   | 0     | 0                | 10,000   | 0   | 0     | 0      | 10,000   |  |
| Others      | 0     | 0                | 5,750    | 0   | 0     | 5500   | 11,250   |  |
| Security    | 0     | 0                | 30,000   | 0   | 0     | 0      | 0        |  |
| Total       | 337   | 1555             | 80,000   | 440 | 1105  | 50,000 | 130,000  |  |