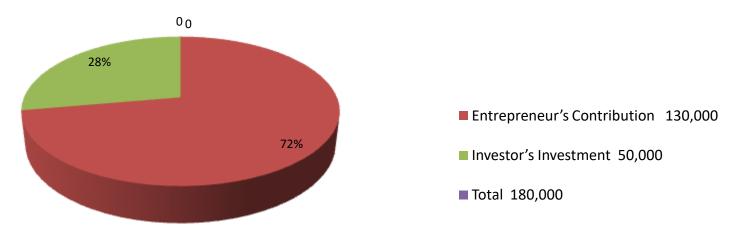

| Proposed Nobin Udyokta Business Info              |   |                                                                                                                                                                                                                                                                                                                                                                                                                             |  |  |  |
|---------------------------------------------------|---|-----------------------------------------------------------------------------------------------------------------------------------------------------------------------------------------------------------------------------------------------------------------------------------------------------------------------------------------------------------------------------------------------------------------------------|--|--|--|
| Business Name                                     | : | M/S. ASHIK BOSTROBITAN                                                                                                                                                                                                                                                                                                                                                                                                      |  |  |  |
| Location                                          | : | Temohoni bazar, Pasgasiya, Feni.                                                                                                                                                                                                                                                                                                                                                                                            |  |  |  |
| Total Investment in BDT                           | : | BDT 180,000/-                                                                                                                                                                                                                                                                                                                                                                                                               |  |  |  |
| Financing                                         | : | Self BDT 130,000 (from existing business) 72% Required Investment BDT 50,000 (as equity) 28%                                                                                                                                                                                                                                                                                                                                |  |  |  |
| Present salary/drawings from business (estimates) | : | BDT 5,000                                                                                                                                                                                                                                                                                                                                                                                                                   |  |  |  |
| Proposed Salary                                   | : | BDT 5,000                                                                                                                                                                                                                                                                                                                                                                                                                   |  |  |  |
| Size of shop                                      | : | 10 ft x 10 ft = 100square ft                                                                                                                                                                                                                                                                                                                                                                                                |  |  |  |
| Implementation                                    | : | <ul> <li>The business is planned to be scaled up by investment in existing goods like; Shoe, Cosmetics, Sharee, Baby Items etc.</li> <li>25% gain on sales</li> <li>The shop is Rented.</li> <li>The business is being operated by entrepreneur. Existing no employee.</li> <li>Two will be appointed after receiving equity money.</li> <li>Collects goods from Feni.</li> <li>Agreed grace period is 3 months.</li> </ul> |  |  |  |