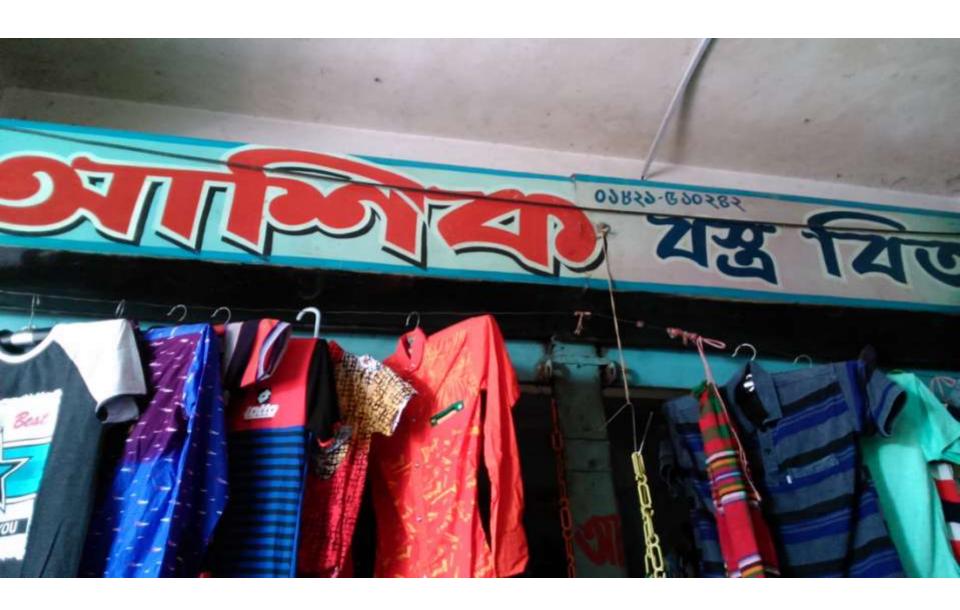

| Proposed Nobin Udyokta Business Info              |   |                                                                                                                                                                                                                                                                                                                                                                                                                             |  |  |  |
|---------------------------------------------------|---|-----------------------------------------------------------------------------------------------------------------------------------------------------------------------------------------------------------------------------------------------------------------------------------------------------------------------------------------------------------------------------------------------------------------------------|--|--|--|
| Business Name                                     | : | M/S. ASHIK BOSTROBITAN                                                                                                                                                                                                                                                                                                                                                                                                      |  |  |  |
| Location                                          | : | Temohoni bazar, Pasgasiya, Feni.                                                                                                                                                                                                                                                                                                                                                                                            |  |  |  |
| Total Investment in BDT                           | : | BDT 180,000/-                                                                                                                                                                                                                                                                                                                                                                                                               |  |  |  |
| Financing                                         | : | Self BDT 130,000 (from existing business) 72% Required Investment BDT 50,000 (as equity) 28%                                                                                                                                                                                                                                                                                                                                |  |  |  |
| Present salary/drawings from business (estimates) | : | BDT 5,000                                                                                                                                                                                                                                                                                                                                                                                                                   |  |  |  |
| Proposed Salary                                   | : | BDT 5,000                                                                                                                                                                                                                                                                                                                                                                                                                   |  |  |  |
| Size of shop                                      | : | 10 ft x 10 ft = 100square ft                                                                                                                                                                                                                                                                                                                                                                                                |  |  |  |
| Implementation                                    | : | <ul> <li>The business is planned to be scaled up by investment in existing goods like; Shoe, Cosmetics, Sharee, Baby Items etc.</li> <li>25% gain on sales</li> <li>The shop is Rented.</li> <li>The business is being operated by entrepreneur. Existing no employee.</li> <li>Two will be appointed after receiving equity money.</li> <li>Collects goods from Feni.</li> <li>Agreed grace period is 3 months.</li> </ul> |  |  |  |