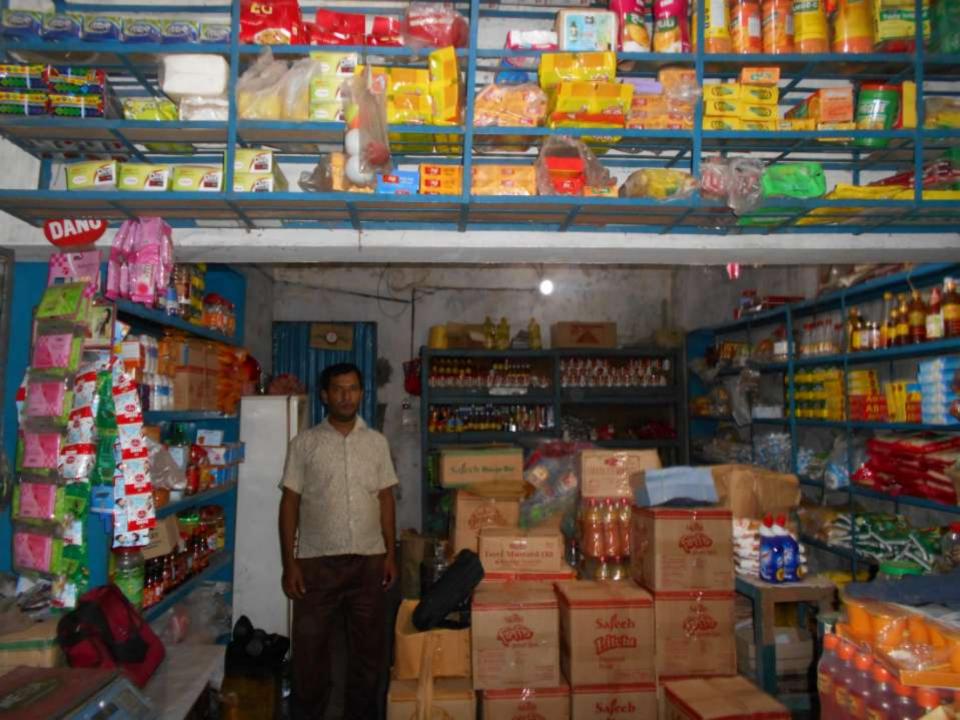

| Proposed Nobin Udyokta Business Info                 |   |                                                                                                                                                                                                                                                                                                                                                              |  |  |  |
|------------------------------------------------------|---|--------------------------------------------------------------------------------------------------------------------------------------------------------------------------------------------------------------------------------------------------------------------------------------------------------------------------------------------------------------|--|--|--|
| Business Name                                        | : | MS. HAQUE ENTERPRISE                                                                                                                                                                                                                                                                                                                                         |  |  |  |
| Location                                             | : | Hospital Road, C O Office, Feni                                                                                                                                                                                                                                                                                                                              |  |  |  |
| Total Investment in BDT                              | : | BDT 330,000/-                                                                                                                                                                                                                                                                                                                                                |  |  |  |
| Financing                                            | : | Self BDT 270,000/- (from existing business) 82%<br>Required Investment BDT 60,000/- (as equity) 18%                                                                                                                                                                                                                                                          |  |  |  |
| Present salary/drawings<br>from business (estimates) | : | BDT 5,000                                                                                                                                                                                                                                                                                                                                                    |  |  |  |
| Proposed Salary                                      | : | BDT 5,000                                                                                                                                                                                                                                                                                                                                                    |  |  |  |
| Size of shop                                         | : | 12 ft x 60 ft= 720 square ft                                                                                                                                                                                                                                                                                                                                 |  |  |  |
| Security                                             | : | 500,000                                                                                                                                                                                                                                                                                                                                                      |  |  |  |
| Implementation                                       | • | <ul> <li>The business is planned to be scaled up by investment in existing goods like; Rice, Oil, Cosmetics, Biscuit, etc</li> <li>Average 15% gain on sales.</li> <li>The shop is Rented.</li> <li>The business is operating by entrepreneur. Existing 02 employee.</li> <li>Collects goods from Feni.</li> <li>Agreed grace period is 3 months.</li> </ul> |  |  |  |

Pictures