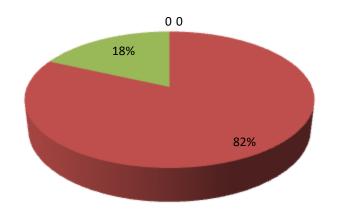

| Proposed Nobin Udyokta Business Info                 |   |                                                                                                                                                                                                                                                                                                                                                              |  |  |  |
|------------------------------------------------------|---|--------------------------------------------------------------------------------------------------------------------------------------------------------------------------------------------------------------------------------------------------------------------------------------------------------------------------------------------------------------|--|--|--|
| Business Name                                        | : | MS. HAQUE ENTERPRISE                                                                                                                                                                                                                                                                                                                                         |  |  |  |
| Location                                             | : | Hospital Road, C O Office, Feni                                                                                                                                                                                                                                                                                                                              |  |  |  |
| Total Investment in BDT                              | : | BDT 330,000/-                                                                                                                                                                                                                                                                                                                                                |  |  |  |
| Financing                                            | : | Self BDT 270,000/- (from existing business) 82%<br>Required Investment BDT 60,000/- (as equity) 18%                                                                                                                                                                                                                                                          |  |  |  |
| Present salary/drawings<br>from business (estimates) | : | BDT 5,000                                                                                                                                                                                                                                                                                                                                                    |  |  |  |
| Proposed Salary                                      | : | BDT 5,000                                                                                                                                                                                                                                                                                                                                                    |  |  |  |
| Size of shop                                         | : | 12 ft x 60 ft= 720 square ft                                                                                                                                                                                                                                                                                                                                 |  |  |  |
| Security                                             | : | 500,000                                                                                                                                                                                                                                                                                                                                                      |  |  |  |
| Implementation                                       | • | <ul> <li>The business is planned to be scaled up by investment in existing goods like; Rice, Oil, Cosmetics, Biscuit, etc</li> <li>Average 15% gain on sales.</li> <li>The shop is Rented.</li> <li>The business is operating by entrepreneur. Existing 02 employee.</li> <li>Collects goods from Feni.</li> <li>Agreed grace period is 3 months.</li> </ul> |  |  |  |