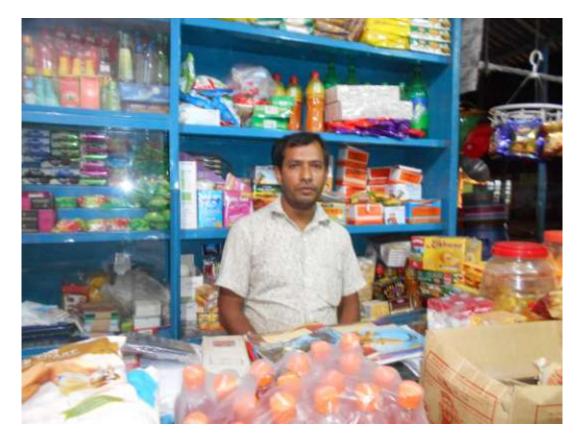

| Proposed Nobin Udyokta Business Info                 |   |                                                                                                                                                                                                                                                                                                                                                              |  |  |  |
|------------------------------------------------------|---|--------------------------------------------------------------------------------------------------------------------------------------------------------------------------------------------------------------------------------------------------------------------------------------------------------------------------------------------------------------|--|--|--|
| Business Name                                        | : | MS. HAQUE ENTERPRISE                                                                                                                                                                                                                                                                                                                                         |  |  |  |
| Location                                             | : | Hospital Road, C O Office, Feni                                                                                                                                                                                                                                                                                                                              |  |  |  |
| Total Investment in BDT                              | : | BDT 330,000/-                                                                                                                                                                                                                                                                                                                                                |  |  |  |
| Financing                                            | : | Self BDT 270,000/- (from existing business) 82%<br>Required Investment BDT 60,000/- (as equity) 18%                                                                                                                                                                                                                                                          |  |  |  |
| Present salary/drawings<br>from business (estimates) | : | BDT 5,000                                                                                                                                                                                                                                                                                                                                                    |  |  |  |
| Proposed Salary                                      | : | BDT 5,000                                                                                                                                                                                                                                                                                                                                                    |  |  |  |
| Size of shop                                         | : | 12 ft x 60 ft= 720 square ft                                                                                                                                                                                                                                                                                                                                 |  |  |  |
| Security                                             | : | 500,000                                                                                                                                                                                                                                                                                                                                                      |  |  |  |
| Implementation                                       | • | <ul> <li>The business is planned to be scaled up by investment in existing goods like; Rice, Oil, Cosmetics, Biscuit, etc</li> <li>Average 15% gain on sales.</li> <li>The shop is Rented.</li> <li>The business is operating by entrepreneur. Existing 02 employee.</li> <li>Collects goods from Feni.</li> <li>Agreed grace period is 3 months.</li> </ul> |  |  |  |

Pictures