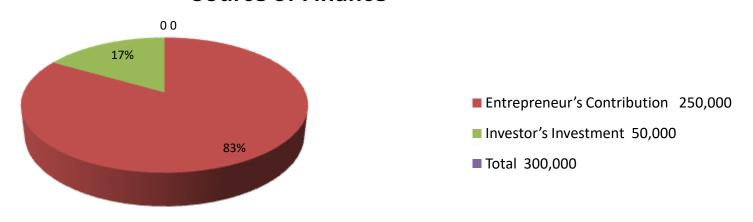

| 20,000  | 200 | 500        | 10,000 | 30,000   |
| Plate Bar   | 100      | 46         | 4,600   | 0   | 0          | 0      | 4,600    |
| Almira      | 2        | 20000      | 40,000  | 0   | 0          | 0      | 40,000   |
| Door        | 3        | 5000       | 15,000  | 0   | 0          | 0      | 15,000   |
| Windows     | 10       | 6000       | 60,000  | 0   | 0          | 0      | 60,000   |
| Gate        | 2        | 30000      | 60,000  | 0   | 0          | 0      | 60,000   |
| Others      | 0        | 0          | 23,200  | 0   | 0          | 12800  | 36,000   |
| Security    | 0        | 0          | 0       | 0   | 0          | 0      | 0        |
| Total       | 917      | 61282      | 250,000 | 600 | 686        | 50,000 | 300,000  |

#### **Source of Finance**



# Financial Projection (BDT) Daily Monthly Year1

| Particular                            | Daily | Monthly                                          | Year1   | Year 2  | Year 3  |
|---------------------------------------|-------|--------------------------------------------------|---------|---------|---------|
| Revenue(Sales)                        |       |                                                  |         |         |         |
| Squarebar, Engle, Plen Shitt, Zedbar  |       |                                                  |         |         |         |
| etc                                   |       | 200,000                                          | 2400000 | 2520000 | 2646000 |
| Total Sales (A)                       |       | 200,000