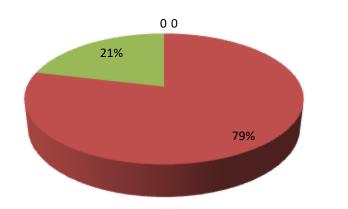

| Proposed Nobin Udyokta Business Info                 |   |                                                                                                                                                                                                                                                                                                                                                                     |  |  |  |  |
|------------------------------------------------------|---|---------------------------------------------------------------------------------------------------------------------------------------------------------------------------------------------------------------------------------------------------------------------------------------------------------------------------------------------------------------------|--|--|--|--|
| Business Name                                        | : | ANOWAR STORE                                                                                                                                                                                                                                                                                                                                                        |  |  |  |  |
| Location                                             | : | Laxmiyara Bazar, Feni                                                                                                                                                                                                                                                                                                                                               |  |  |  |  |
| Total Investment in BDT                              | : | BDT 235,000/-                                                                                                                                                                                                                                                                                                                                                       |  |  |  |  |
| Financing                                            | : | Self BDT 185,000/- (from existing business) 79%<br>Required Investment BDT 50,000/- (as equity) 21%                                                                                                                                                                                                                                                                 |  |  |  |  |
| Present salary/drawings<br>from business (estimates) | : | BDT 5,000                                                                                                                                                                                                                                                                                                                                                           |  |  |  |  |
| Proposed Salary                                      | : | 5,000                                                                                                                                                                                                                                                                                                                                                               |  |  |  |  |
| Size of shop                                         | : | 15 ft x 15 ft= 225 square ft                                                                                                                                                                                                                                                                                                                                        |  |  |  |  |
| Security                                             | : | None                                                                                                                                                                                                                                                                                                                                                                |  |  |  |  |
| Implementation                                       | : | <ul> <li>The business is planned to be scaled up by investment in existing goods like; Oil, Biscuits, Cold Drinks, Cosmetics etc</li> <li>Average 20% gain on sales.</li> <li>The shop is Rented.</li> <li>The business is operating by entrepreneur. Existing no employee.</li> <li>Collects goods from Feni.</li> <li>Agreed grace period is 3 months.</li> </ul> |  |  |  |  |