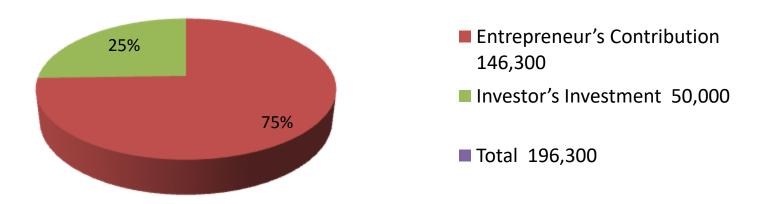

| Proposed Nobin Udyokta Business Info              |   |                                                                                                                                                                                                                                                                                                                                                                  |  |  |  |
|---------------------------------------------------|---|------------------------------------------------------------------------------------------------------------------------------------------------------------------------------------------------------------------------------------------------------------------------------------------------------------------------------------------------------------------|--|--|--|
| Business Name                                     | : | FENI LOYEL ENTERPRISE                                                                                                                                                                                                                                                                                                                                            |  |  |  |
| Location                                          |   | Salauddin School, Feni                                                                                                                                                                                                                                                                                                                                           |  |  |  |
| Total Investment in BDT                           | : | BDT 196,300/-                                                                                                                                                                                                                                                                                                                                                    |  |  |  |
| Financing                                         | : | Self BDT 146,300/- (from existing business) 75% Required Investment BDT 50,000/- (as equity) 25%                                                                                                                                                                                                                                                                 |  |  |  |
| Present salary/drawings from business (estimates) | : | BDT 5,000                                                                                                                                                                                                                                                                                                                                                        |  |  |  |
| Proposed Salary                                   | : | BDT 5,000                                                                                                                                                                                                                                                                                                                                                        |  |  |  |
| Size of shop                                      | : | 10 ft x 12 ft= 120 square ft                                                                                                                                                                                                                                                                                                                                     |  |  |  |
| Security                                          | : | 15,000                                                                                                                                                                                                                                                                                                                                                           |  |  |  |
| Implementation                                    | : | <ul> <li>The business is planned to be scaled up by investment in existing goods like; Stationary, Grocery, Electric Item etc</li> <li>Average 15% gain on sales.</li> <li>The shop is Rented.</li> <li>The business is operating by entrepreneur. Existing 01 employee.</li> <li>Collects goods from Feni.</li> <li>Agreed grace period is 3 months.</li> </ul> |  |  |  |