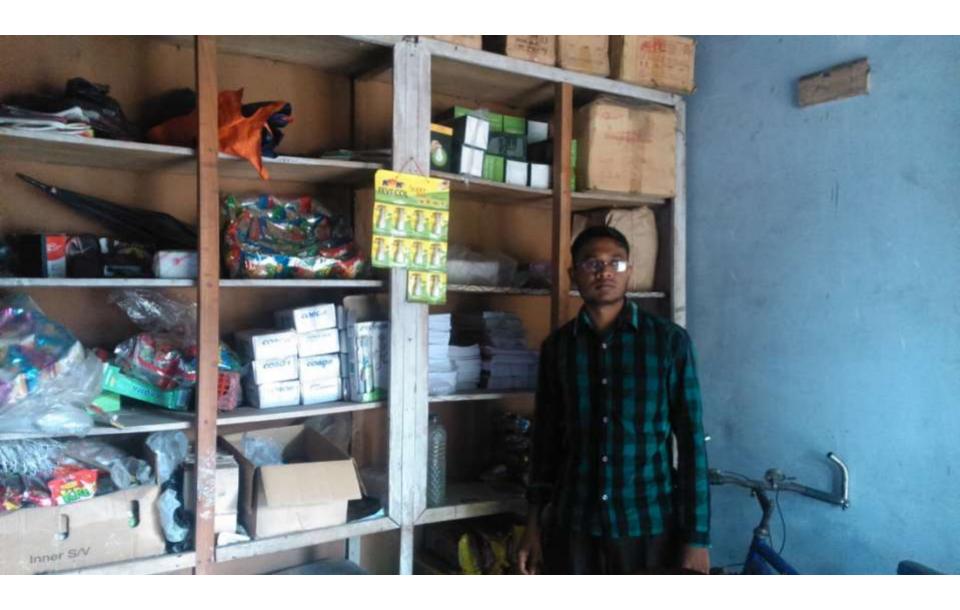

# Pictures

| Proposed Nobin Udyokta Business Info              |   |                                                                                                                                                                                                                                                                                                                                                                  |  |  |  |
|---------------------------------------------------|---|------------------------------------------------------------------------------------------------------------------------------------------------------------------------------------------------------------------------------------------------------------------------------------------------------------------------------------------------------------------|--|--|--|
| Business Name                                     | : | FENI LOYEL ENTERPRISE                                                                                                                                                                                                                                                                                                                                            |  |  |  |
| Location                                          |   | Salauddin School, Feni                                                                                                                                                                                                                                                                                                                                           |  |  |  |
| Total Investment in BDT                           | : | BDT 196,300/-                                                                                                                                                                                                                                                                                                                                                    |  |  |  |
| Financing                                         | : | Self BDT 146,300/- (from existing business) 75% Required Investment BDT 50,000/- (as equity) 25%                                                                                                                                                                                                                                                                 |  |  |  |
| Present salary/drawings from business (estimates) | : | BDT 5,000                                                                                                                                                                                                                                                                                                                                                        |  |  |  |
| Proposed Salary                                   | : | BDT 5,000                                                                                                                                                                                                                                                                                                                                                        |  |  |  |
| Size of shop                                      | : | 10 ft x 12 ft= 120 square ft                                                                                                                                                                                                                                                                                                                                     |  |  |  |
| Security                                          | : | 15,000                                                                                                                                                                                                                                                                                                                                                           |  |  |  |
| Implementation                                    | : | <ul> <li>The business is planned to be scaled up by investment in existing goods like; Stationary, Grocery, Electric Item etc</li> <li>Average 15% gain on sales.</li> <li>The shop is Rented.</li> <li>The business is operating by entrepreneur. Existing 01 employee.</li> <li>Collects goods from Feni.</li> <li>Agreed grace period is 3 months.</li> </ul> |  |  |  |